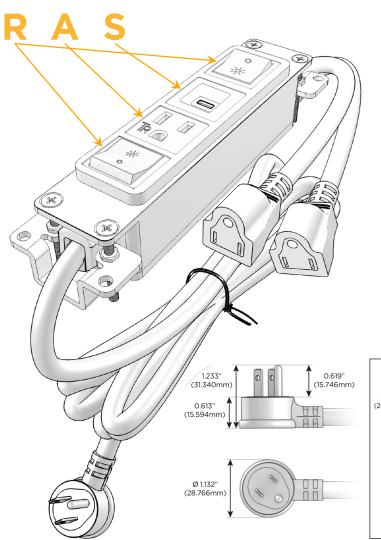

#### **Module/Port Options:**

- A Tamper Resistant AC Receptacle
- E USB-A & USB-C (20W)
- M Double USB-A (Fast Charging Ports 18W)
- H HDMI
- 6 CAT 6
- 12 RJ 12
- X Switched AC
- Y 3-Way Switch (Low Voltage)
- V USB-C (45W High Speed Charging Port)
- S USB-C (25W High Speed Charging Port)
- R Switched AC (Rocker Switch)
- D Dimmer Switch

#### Plug:

Supplied with Low Profile Flat 45° Angle 120 VAC Plug

Optional Standard Straight 120 VAC Plug

Optional Straight 120 VAC Pass-through Plug

- CLEAN, COMPACT DESIGN
- STREAMLINED
- LOW PROFILE
- SIDE-EXITING CORDS
- PLUG & PLAY
- 6' AC CORD & PLUG (FLAT PLUG STANDARD)
- CUSTOMIZABLE CONFIGURATIONS AND FINISHES
- UL LISTED FOR MOUNTING IN FURNITURE
- 15A

## **Modules/Ports:**

Switched AC (Rocker Switch)

**Tamper Resistant AC Receptacle** 

USB-C (25W High Speed Charging Port)