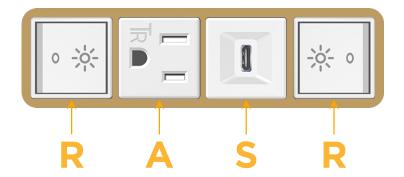

#### **Module/Port Options:**

- A Tamper Resistant AC Receptacle
- E USB-A & USB-C (20W)
- M Double USB-A (Fast Charging Ports 18W)
- H HDMI
- 6 CAT 6
- 12 RJ 12
- X Switched AC
- Y 3-Way Switch (Low Voltage)
- V USB-C (45W High Speed Charging Port)
- S USB-C (25W High Speed Charging Port)
- R Switched AC (Rocker Switch)
- D Dimmer Switch

## **Modules/Ports:**

Switched AC (Rocker Switch)

**Tamper Resistant AC Receptacle** 

USB-C (25W High Speed Charging Port)