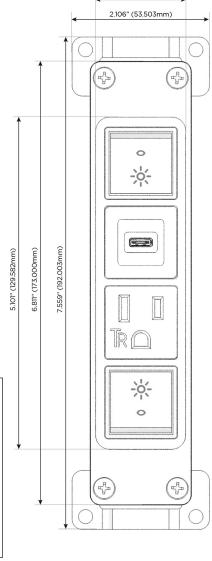

#### **Module/Port Options:**

- A Tamper Resistant AC Receptacle
- E USB-A & USB-C (20W)
- M Double USB-A (Fast Charging Ports 18W)
- H HDMI
- 6 CAT 6
- 12 RJ 12
- X Switched AC
- Y 3-Way Switch (Low Voltage)
- V USB-C (45W High Speed Charging Port)
- S USB-C (25W High Speed Charging Port)
- R Switched AC (Rocker Switch)
- D Dimmer Switch

## **Modules/Ports:**

Switched AC (Rocker Switch)

**Tamper Resistant AC Receptacle** 

USB-C (25W High Speed Charging Port)