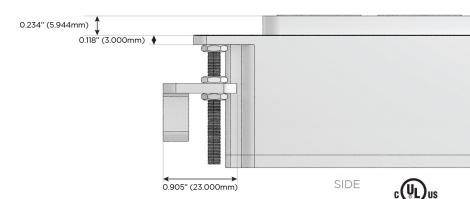

# Distributed by

Mormax Company, Inc.

914-699-0101

TOP

1.381" (35.082mm)

8 Westchester Plaza Elmsford, NY 10523

sales@mormax.com mormax.com

Specs: