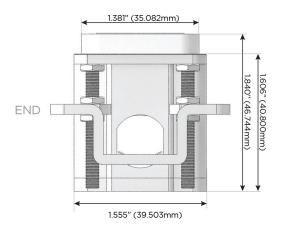

# Distributed by

Mormax Company, Inc.

914-699-0101

TOP

1.381" (35.082mm)

8 Westchester Plaza Elmsford, NY 10523

sales@mormax.com mormax.com

Specs: