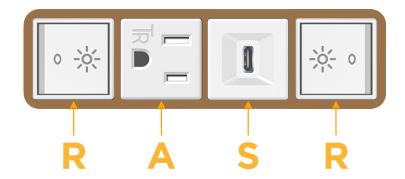

## **Modules/Ports:**

- R Switched AC (Rocker Switch)
- A Tamper Resistant AC Receptacle
- S USB-C (25W High Speed Charging Port)