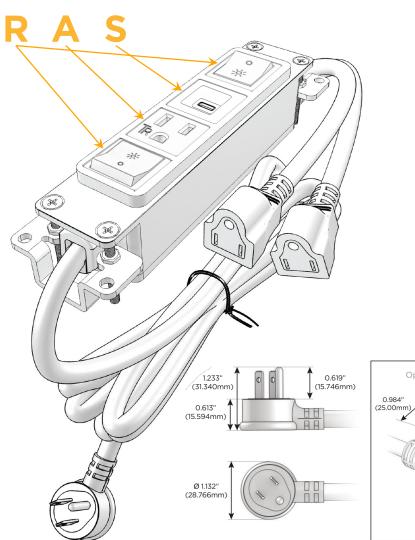

#### Plug:

Supplied with Low Profile Flat 45° Angle 120 VAC Plug

Optional Standard Straight 120 VAC Plug

Optional Straight 120 VAC Pass-through Plug

- CLEAN, COMPACT DESIGN
- **STREAMLINED**
- **LOW PROFILE**
- SIDE-EXITING CORDS
- **PLUG & PLAY**
- 6' AC CORD & PLUG (FLAT PLUG STANDARD)
- **CUSTOMIZABLE CONFIGURATIONS AND FINISHES**
- **UL LISTED FOR MOUNTING IN FURNITURE**
- 15A

## **Modules/Ports:**

- R Switched AC (Rocker Switch)
- A Tamper Resistant AC Receptacle
- S USB-C (25W High Speed Charging Port)