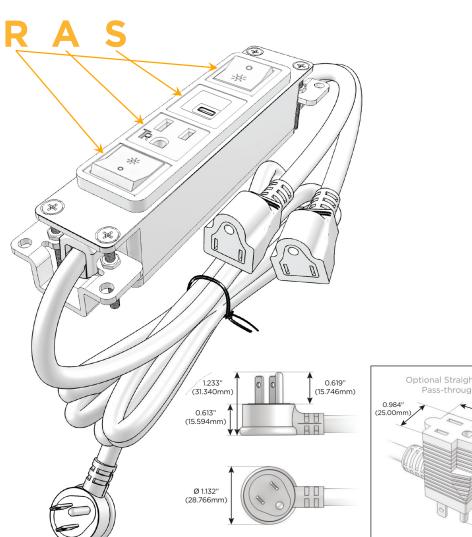

#### AC POWER & DATA CONNECTIVITY SOLUTION

M-POWER-4TW-RASR-BZ4B

Distributed by

Mormax Company, Inc.

8 Westchester Plaza Elmsford, NY 10523

914-699-0101

sales@mormax.com mormax.com

Metro Light & Power's line of power & data solutions offers sophisticated design elements combined with greater ease of installation. Streamlined and low-profile, enhanced by side-exiting cords, our outlets advance the industry with their cutting edge look and feel. We believe flexibility is key, and we provide a variety of mounting options, including the ability to mount in limited spaces. Our outlets are available in many finishes and configurations, in addition to a custom color and finish capability for our clients.

### Plug:

Supplied with Low Profile Flat 45° Angle 120 VAC Plug

Optional Standard Straight 120 VAC Plug

Optional Straight 120 VAC Pass-through Plug

- CLEAN, COMPACT DESIGN
- **STREAMLINED**
- **LOW PROFILE**
- SIDE-EXITING CORDS
- **PLUG & PLAY**
- 6' AC CORD & PLUG (FLAT PLUG STANDARD)
- **CUSTOMIZABLE CONFIGURATIONS AND FINISHES**
- **UL LISTED FOR MOUNTING IN FURNITURE**
- 15A

# Distributed by

Mormax Company, Inc.

914-699-0101

TOP

1.381" (35.082mm)

8 Westchester Plaza Elmsford, NY 10523

sales@mormax.com mormax.com

**Modules/Ports:** 