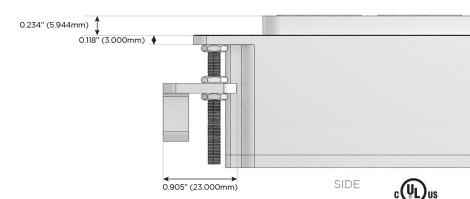

#### AC POWER & DATA CONNECTIVITY SOLUTION

M-POWER-4TW-RASR-BZ4B

Specs:

# Distributed by

Mormax Company, Inc.

914-699-0101

TOP

1.381" (35.082mm)

8 Westchester Plaza Elmsford, NY 10523

sales@mormax.com mormax.com

**Modules/Ports:** 