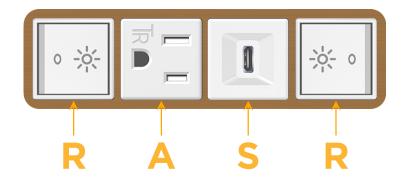

## **Module/Port Options:**

- **Tamper Resistant AC Receptacle**
- USB-A & USB-C (20W)
- Double USB-A (Fast Charging Ports 18W)
- **HDMI**
- CAT 6
- **RJ 12**
- Switched AC
- 3-Way Switch (Low Voltage)
- USB-C (45W High Speed Charging Port)
- USB-C (25W High Speed Charging Port)
- Switched AC (Rocker Switch)
- **Dimmer Switch**

Switched AC (Rocker Switch)

**Tamper Resistant AC Receptacle** 

USB-C (25W High Speed Charging Port)