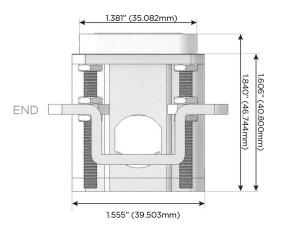

#### AC POWER & DATA CONNECTIVITY SOLUTION

M-POWER-4TW-RASR-BZ4B

Specs:

# Distributed by

Mormax Company, Inc.

914-699-0101

TOP

1.381" (35.082mm)

8 Westchester Plaza Elmsford, NY 10523

sales@mormax.com mormax.com

**Modules/Ports:** 