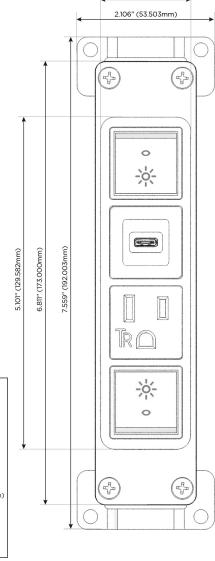

## **Module/Port Options:**

- **Tamper Resistant AC Receptacle**
- USB-A & USB-C (20W)
- Double USB-A (Fast Charging Ports 18W)
- **HDMI**
- CAT 6
- **RJ 12**
- Switched AC
- 3-Way Switch (Low Voltage)
- USB-C (45W High Speed Charging Port)
- USB-C (25W High Speed Charging Port)
- Switched AC (Rocker Switch)
- **Dimmer Switch**

#### AC POWER & DATA CONNECTIVITY SOLUTION

M-POWER-4TW-RASR-BZ4B

Specs:

Switched AC (Rocker Switch)

**Tamper Resistant AC Receptacle** 

USB-C (25W High Speed Charging Port)