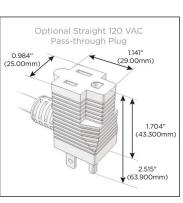

### Plug:

Supplied with Low Profile Flat 45° Angle 120 VAC Plug

Optional Standard Straight 120 VAC Plug

Optional Straight 120 VAC Pass-through Plug

- CLEAN, COMPACT DESIGN
- **STREAMLINED**
- **LOW PROFILE**
- SIDE-EXITING CORDS
- **PLUG & PLAY**
- 6' AC CORD & PLUG (FLAT PLUG STANDARD)
- **CUSTOMIZABLE CONFIGURATIONS AND FINISHES**
- **UL LISTED FOR MOUNTING IN FURNITURE**
- 15A