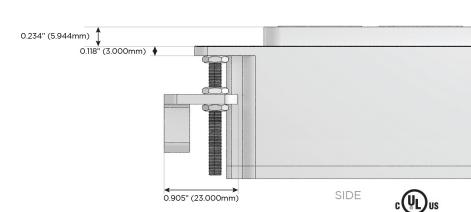

Charging Port)
- R Switched AC (Rocker Switch)
- Dimmer Switch

#### Plug:

Supplied with Low Profile Flat 45 $^{\circ}$  Angle 120 VAC Plug

Optional Standard Straight 120 VAC Plug

Optional Straight 120 VAC Pass-through Plug

- CLEAN, COMPACT DESIGN
- STREAMLINED
- LOW PROFILE
- SIDE-EXITING CORDS
- PLUG & PLAY
- 6' AC CORD & PLUG (FLAT PLUG STANDARD)
- CUSTOMIZABLE CONFIGURATIONS AND FINISHES
- UL LISTED FOR MOUNTING IN FURNITURE
- 15A





#### AC POWER & DATA CONNECTIVITY SOLUTION

M-POWER-4TW-RASR-BRAB

Specs:

# Distributed by



Mormax Company, Inc.
8 Westchester Plaza

Elmsford, NY 10523

914-699-0101

TOP

1.381" (35.082mm)

sales@mormax.com
mormax.com

# Modules/Ports:

R Switched AC (Rocker Switch)

A Tamper Resistant AC Receptacle

S USB-C (25W High Speed Charging Port)