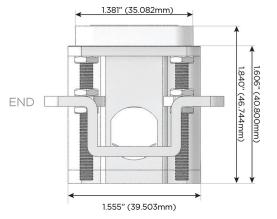

# Distributed by

Mormax Company, Inc.
8 Westchester Plaza

Elmsford, NY 10523

914-699-0101

TOP

1.381" (35.082mm)

sales@mormax.com
mormax.com