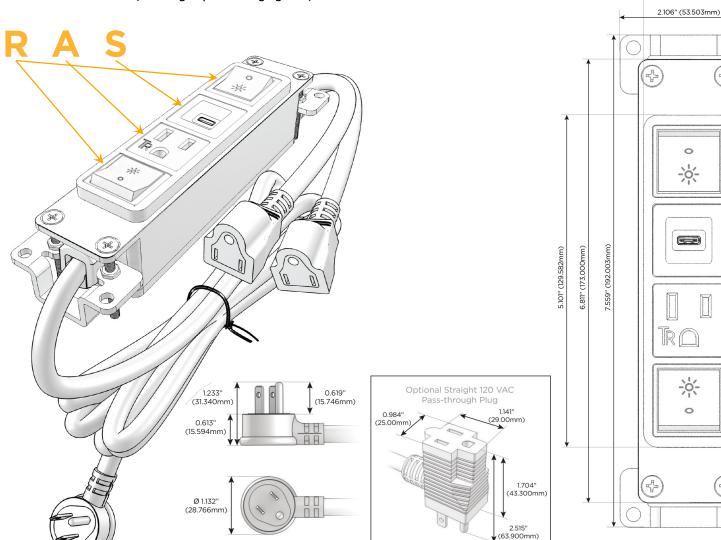

#### Plug:

Supplied with Low Profile Flat 45 $^{\circ}$  Angle 120 VAC Plug

Optional Standard Straight 120 VAC Plug

Optional Straight 120 VAC Pass-through Plug

- CLEAN, COMPACT DESIGN
- STREAMLINED
- LOW PROFILE
- SIDE-EXITING CORDS
- PLUG & PLAY
- 6' AC CORD & PLUG (FLAT PLUG STANDARD)
- CUSTOMIZABLE CONFIGURATIONS AND FINISHES
- UL LISTED FOR MOUNTING IN FURNITURE
- 15A

#### AC POWER & DATA CONNECTIVITY SOLUTION

M-POWER-4TW-RASR-BRAB

Specs:

# Modules/Ports:

R Switched AC (Rocker Switch)

A Tamper Resistant AC Receptacle

S USB-C (25W High Speed Charging Port)