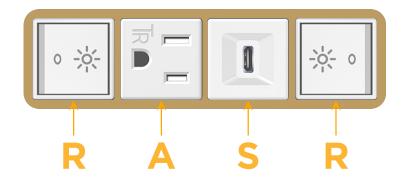

### **Module/Port Options:**

- A Tamper Resistant AC Receptacle
- E USB-A & USB-C (20W)
- M Double USB-A (Fast Charging Ports 18W)
- H HDMI
- 6 CAT 6
- 12 RJ 12
- X Switched AC
- Y 3-Way Switch (Low Voltage)
- V USB-C (45W High Speed Charging Port)
- S USB-C (25W High Speed Charging Port)
- R Switched AC (Rocker Switch)
- Dimmer Switch

# Modules/Ports:

R Switched AC (Rocker Switch)

A Tamper Resistant AC Receptacle

S USB-C (25W High Speed Charging Port)