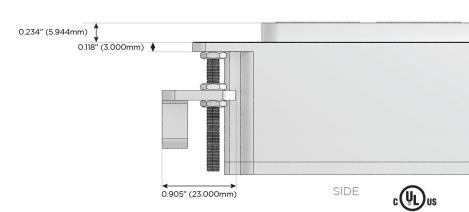

ocker Switch)
- **Dimmer Switch**

#### Plug:

Supplied with Low Profile Flat 45° Angle 120 VAC Plug

Optional Standard Straight 120 VAC Plug

Optional Straight 120 VAC Pass-through Plug

- CLEAN, COMPACT DESIGN
- **STREAMLINED**
- **LOW PROFILE**
- SIDE-EXITING CORDS
- **PLUG & PLAY**
- 6' AC CORD & PLUG (FLAT PLUG STANDARD)
- **CUSTOMIZABLE CONFIGURATIONS AND FINISHES**
- **UL LISTED FOR MOUNTING IN FURNITURE**
- 15A





#### AC POWER & DATA CONNECTIVITY SOLUTION

M-POWER-4TW-RASR-BAB

Specs:

# Distributed by



Mormax Company, Inc.

8 Westchester Plaza

Elmsford, NY 10523

 $\mathcal{C}$ 

914-699-0101

sales@mormax.com
mormax.com

TOP

1.381" (35.082mm)

# Modules/Ports:

- R Switched AC (Rocker Switch)
- A Tamper Resistant AC Receptacle
- S USB-C (25W High Speed Charging Port)