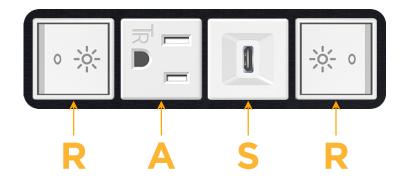

# Modules/Ports:

- R Switched AC (Rocker Switch)
- A Tamper Resistant AC Receptacle
- S USB-C (25W High Speed Charging Port)