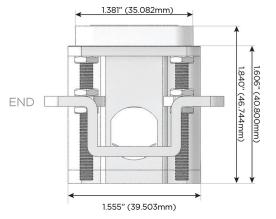

(Rocker Switch)
- **Dimmer Switch**

#### Plug:

Supplied with Low Profile Flat 45° Angle 120 VAC Plug

Optional Standard Straight 120 VAC Plug

Optional Straight 120 VAC Pass-through Plug

- CLEAN, COMPACT DESIGN
- **STREAMLINED**
- **LOW PROFILE**
- SIDE-EXITING CORDS
- **PLUG & PLAY**
- 6' AC CORD & PLUG (FLAT PLUG STANDARD)
- **CUSTOMIZABLE CONFIGURATIONS AND FINISHES**
- **UL LISTED FOR MOUNTING IN FURNITURE**
- 15A





#### AC POWER & DATA CONNECTIVITY SOLUTION

M-POWER-4TW-RASR-BAB

Specs:

# Distributed by



Mormax Company, Inc.

8 Westchester Plaza

Elmsford, NY 10523

 $\mathcal{C}$ 

914-699-0101

sales@mormax.com
mormax.com

TOP

1.381" (35.082mm)

# Modules/Ports:

- R Switched AC (Rocker Switch)
- A Tamper Resistant AC Receptacle
- S USB-C (25W High Speed Charging Port)