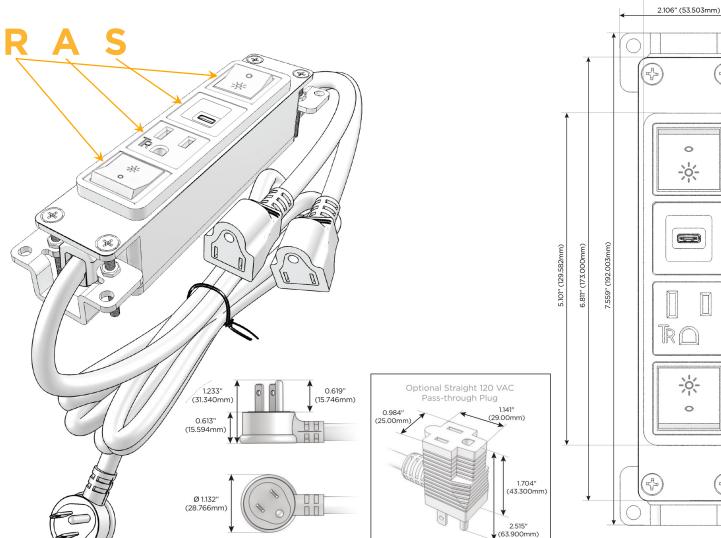

#### Plug:

Supplied with Low Profile Flat 45° Angle 120 VAC Plug

Optional Standard Straight 120 VAC Plug

Optional Straight 120 VAC Pass-through Plug

- CLEAN, COMPACT DESIGN
- **STREAMLINED**
- **LOW PROFILE**
- SIDE-EXITING CORDS
- **PLUG & PLAY**
- 6' AC CORD & PLUG (FLAT PLUG STANDARD)
- **CUSTOMIZABLE CONFIGURATIONS AND FINISHES**
- **UL LISTED FOR MOUNTING IN FURNITURE**
- 15A

# Modules/Ports:

- R Switched AC (Rocker Switch)
- A Tamper Resistant AC Receptacle
- S USB-C (25W High Speed Charging Port)