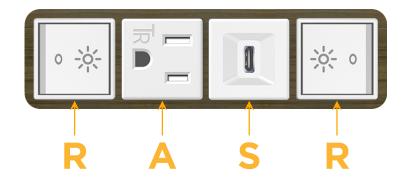

# **Module/Port Options:**

- A Tamper Resistant AC Receptacle
- E USB-A & USB-C (20W)
- M Double USB-A (Fast Charging Ports 18W)
- H HDMI
- 6 CAT 6
- 12 RJ 12
- X Switched AC
- Y 3-Way Switch (Low Voltage)
- V USB-C (45W High Speed Charging Port)
- S USB-C (25W High Speed Charging Port)
- R Switched AC (Rocker Switch)
- D Dimmer Switch

# **Modules/Ports:**

- Switched AC (Rocker Switch)
- **Tamper Resistant AC Receptacle**
- USB-C (25W High Speed Charging Port)