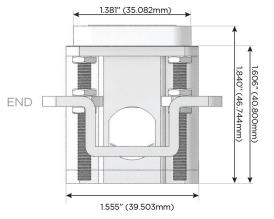

# Distributed by

Mormax Company, Inc.

914-699-0101

TOP

1.381" (35.082mm)

8 Westchester Plaza Elmsford, NY 10523

sales@mormax.com mormax.com