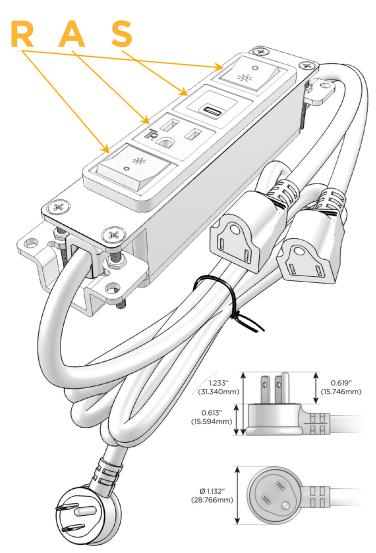

## Plug:

Supplied with Low Profile Flat 45° Angle 120 VAC Plug

Optional Standard Straight 120 VAC Plug

Optional Straight 120 VAC Pass-through Plug

- CLEAN, COMPACT DESIGN
- STREAMLINED
- LOW PROFILE
- SIDE-EXITING CORDS
- PLUG & PLAY
- 6' AC CORD & PLUG (FLAT PLUG STANDARD)
- CUSTOMIZABLE CONFIGURATIONS AND FINISHES
- UL LISTED FOR MOUNTING IN FURNITURE
- 15A

# **Modules/Ports:**

- Switched AC (Rocker Switch)
- **Tamper Resistant AC Receptacle**
- USB-C (25W High Speed Charging Port)