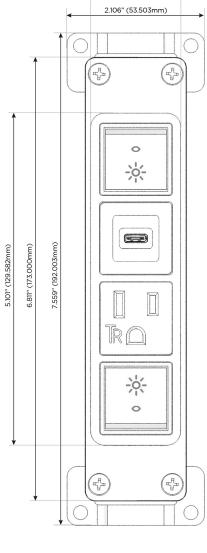

# **Module/Port Options:**

- A Tamper Resistant AC Receptacle
- E USB-A & USB-C (20W)
- M Double USB-A (Fast Charging Ports 18W)
- H HDMI
- 6 CAT 6
- 12 RJ 12
- X Switched AC
- Y 3-Way Switch (Low Voltage)
- V USB-C (45W High Speed Charging Port)
- S USB-C (25W High Speed Charging Port)
- R Switched AC (Rocker Switch)
- D Dimmer Switch

# **Modules/Ports:**

- Switched AC (Rocker Switch)
- **Tamper Resistant AC Receptacle**
- USB-C (25W High Speed Charging Port)