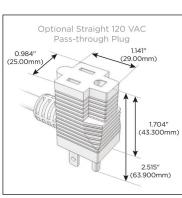

#### Plug:

Supplied with Low Profile Flat 45 $^{\circ}$  Angle 120 VAC Plug

Optional Standard Straight 120 VAC Plug

Optional Straight 120 VAC Pass-through Plug

- CLEAN, COMPACT DESIGN
- STREAMLINED
- LOW PROFILE
- SIDE-EXITING CORDS
- PLUG & PLAY
- 6' AC CORD & PLUG (FLAT PLUG STANDARD)
- CUSTOMIZABLE CONFIGURATIONS AND FINISHES
- UL LISTED FOR MOUNTING IN FURNITURE
- 15A