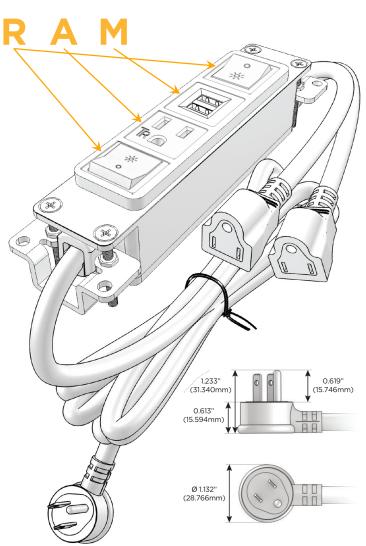

#### Plug:

Supplied with Low Profile Flat 45 $^{\circ}$  Angle 120 VAC Plug

Optional Standard Straight 120 VAC Plug

Optional Straight 120 VAC Pass-through Plug

- CLEAN, COMPACT DESIGN
- STREAMLINED
- LOW PROFILE
- SIDE-EXITING CORDS
- PLUG & PLAY
- 6' AC CORD & PLUG (FLAT PLUG STANDARD)
- CUSTOMIZABLE CONFIGURATIONS AND FINISHES
- UL LISTED FOR MOUNTING IN FURNITURE
- 15A

## **Modules/Ports:**

R Switched AC (Rocker Switch)

A Tamper Resistant AC Receptacle

M Double USB-A (Fast Charging Ports - 18W)