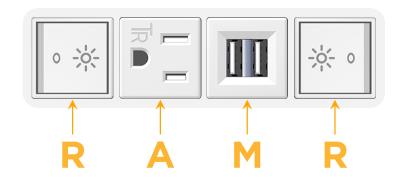

## **Modules/Ports:**

R Switched AC (Rocker Switch)

A Tamper Resistant AC Receptacle

M Double USB-A (Fast Charging Ports - 18W)