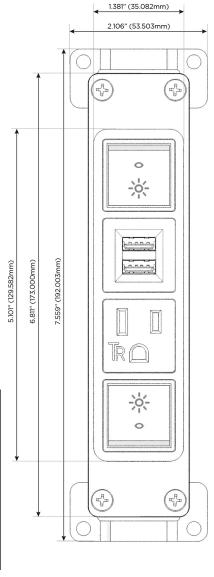

## **Module/Port Options:**

- A Tamper Resistant AC Receptacle
- E USB-A & USB-C (20W)
- M Double USB-A (Fast Charging Ports 18W)
- H HDMI
- 6 CAT 6
- 12 RJ 12
- X Switched AC
- Y 3-Way Switch (Low Voltage)
- V USB-C (45W High Speed Charging Port)
- S USB-C (25W High Speed Charging Port)
- R Switched AC (Rocker Switch)
- D Dimmer Switch

## **Modules/Ports:**

R Switched AC (Rocker Switch)

A Tamper Resistant AC Receptacle

M Double USB-A (Fast Charging Ports - 18W)