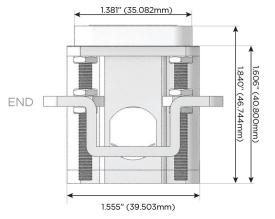

#### Plug:

Supplied with Low Profile Flat 45 $^{\circ}$  Angle 120 VAC Plug

Optional Standard Straight 120 VAC Plug

Optional Straight 120 VAC Pass-through Plug

- CLEAN, COMPACT DESIGN
- STREAMLINED
- LOW PROFILE
- SIDE-EXITING CORDS
- PLUG & PLAY
- 6' AC CORD & PLUG (FLAT PLUG STANDARD)
- CUSTOMIZABLE CONFIGURATIONS AND FINISHES
- UL LISTED FOR MOUNTING IN FURNITURE
- 15A