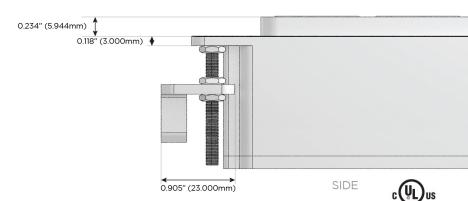

#### Plug:

Supplied with Low Profile Flat 45 $^{\circ}$  Angle 120 VAC Plug

Optional Standard Straight 120 VAC Plug

Optional Straight 120 VAC Pass-through Plug

- CLEAN, COMPACT DESIGN
- STREAMLINED
- LOW PROFILE
- SIDE-EXITING CORDS
- PLUG & PLAY
- 6' AC CORD & PLUG (FLAT PLUG STANDARD)
- CUSTOMIZABLE CONFIGURATIONS AND FINISHES
- UL LISTED FOR MOUNTING IN FURNITURE
- 15A