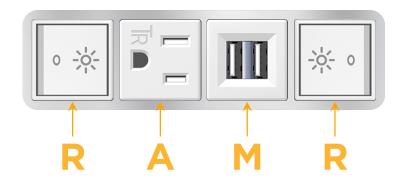

## **Module/Port Options:**

- A Tamper Resistant AC Receptacle
- E USB-A & USB-C (20W)
- M Double USB-A (Fast Charging Ports 18W)
- H HDMI
- 6 CAT 6
- 12 RJ 12
- X Switched AC
- Y 3-Way Switch (Low Voltage)
- V USB-C (45W High Speed Charging Port)
- S USB-C (25W High Speed Charging Port)
- R Switched AC (Rocker Switch)
- D Dimmer Switch

## **Modules/Ports:**

- Switched AC (Rocker Switch)
- **Tamper Resistant AC Receptacle**
- Double USB-A (Fast Charging Ports 18W)