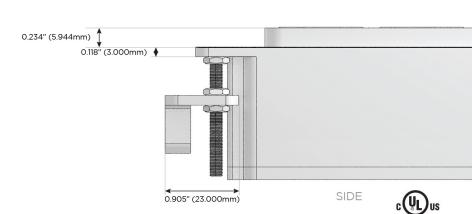

ed AC (Rocker Switch)
- D Dimmer Switch

#### Plug:

Supplied with Low Profile Flat 45° Angle 120 VAC Plug

Optional Standard Straight 120 VAC Plug

Optional Straight 120 VAC Pass-through Plug

- CLEAN, COMPACT DESIGN
- STREAMLINED
- LOW PROFILE
- SIDE-EXITING CORDS
- PLUG & PLAY
- 6' AC CORD & PLUG (FLAT PLUG STANDARD)
- CUSTOMIZABLE CONFIGURATIONS AND FINISHES
- UL LISTED FOR MOUNTING IN FURNITURE
- 15A





#### AC POWER & DATA CONNECTIVITY SOLUTION

M-POWER-4TW-RAMR-SS8B

# Distributed by



Mormax Company, Inc. 8 Westchester Plaza

Elmsford, NY 10523

914-699-0101

sales@mormax.com mormax.com

TOP

1.381" (35.082mm)

2.106" (53.503mm)

-,0,-

Specs:

## **Modules/Ports:**

- Switched AC (Rocker Switch)
- **Tamper Resistant AC Receptacle**
- Double USB-A (Fast Charging Ports 18W)