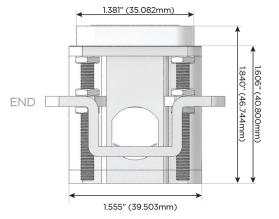

# Distributed by

Mormax Company, Inc. 8 Westchester Plaza

Elmsford, NY 10523

914-699-0101

sales@mormax.com mormax.com

TOP

1.381" (35.082mm)

2.106" (53.503mm)