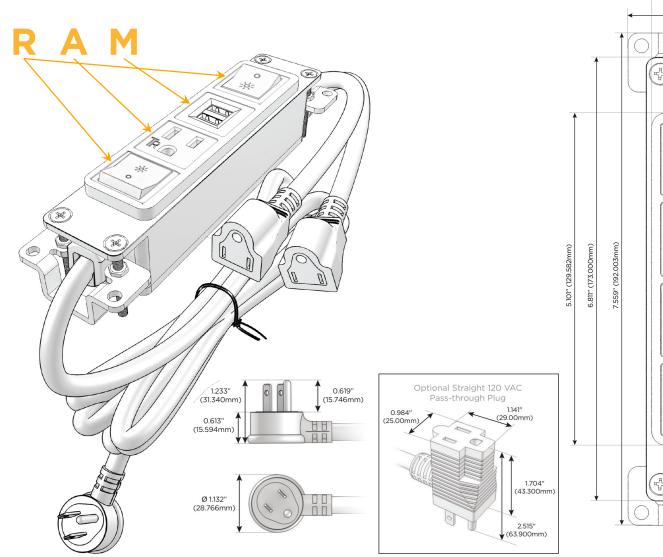

#### Plug:

Supplied with Low Profile Flat 45° Angle 120 VAC Plug

Optional Standard Straight 120 VAC Plug

Optional Straight 120 VAC Pass-through Plug

- CLEAN, COMPACT DESIGN
- STREAMLINED
- LOW PROFILE
- SIDE-EXITING CORDS
- PLUG & PLAY
- 6' AC CORD & PLUG (FLAT PLUG STANDARD)
- CUSTOMIZABLE CONFIGURATIONS AND FINISHES
- UL LISTED FOR MOUNTING IN FURNITURE
- 15A

## **Modules/Ports:**

- Switched AC (Rocker Switch)
- **Tamper Resistant AC Receptacle**
- Double USB-A (Fast Charging Ports 18W)