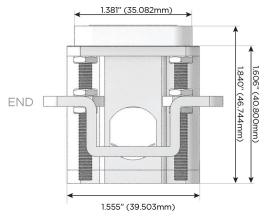

#### Plug:

Supplied with Low Profile Flat 45° Angle 120 VAC Plug

Optional Standard Straight 120 VAC Plug

Optional Straight 120 VAC Pass-through Plug

- CLEAN, COMPACT DESIGN
- **STREAMLINED**
- **LOW PROFILE**
- SIDE-EXITING CORDS
- **PLUG & PLAY**
- 6' AC CORD & PLUG (FLAT PLUG STANDARD)
- **CUSTOMIZABLE CONFIGURATIONS AND FINISHES**
- **UL LISTED FOR MOUNTING IN FURNITURE**
- 15A