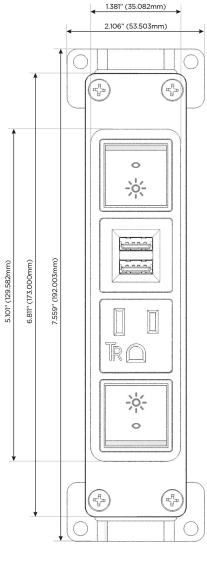

## **Module/Port Options:**

- **Tamper Resistant AC Receptacle**
- USB-A & USB-C (20W)
- Double USB-A (Fast Charging Ports 18W)
- **HDMI**
- CAT 6
- **RJ 12**
- Switched AC
- 3-Way Switch (Low Voltage)
- V USB-C (45W High Speed Charging Port)
- USB-C (25W High Speed Charging Port)
- Switched AC (Rocker Switch)
- D Dimmer Switch

## **Modules/Ports:**

Switched AC (Rocker Switch)

**Tamper Resistant AC Receptacle** 

Double USB-A (Fast Charging Ports - 18W)