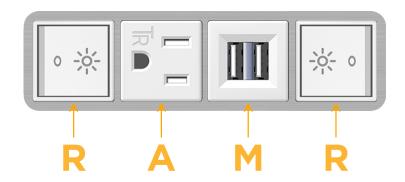

## **Module/Port Options:**

- **Tamper Resistant AC Receptacle**
- USB-A & USB-C (20W)
- Double USB-A (Fast Charging Ports 18W)
- **HDMI**
- CAT 6
- **RJ 12**
- Switched AC
- 3-Way Switch (Low Voltage)
- V USB-C (45W High Speed Charging Port)
- USB-C (25W High Speed Charging Port)
- Switched AC (Rocker Switch)
- D Dimmer Switch

## **Modules/Ports:**

Switched AC (Rocker Switch)

**Tamper Resistant AC Receptacle** 

Double USB-A (Fast Charging Ports - 18W)