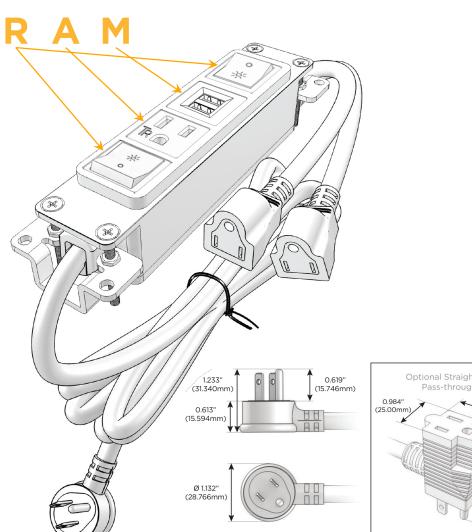

#### AC POWER & DATA CONNECTIVITY SOLUTION

M-POWER-4TW-RAMR-SS4B

Distributed by

Mormax Company, Inc.

8 Westchester Plaza Elmsford, NY 10523

914-699-0101

sales@mormax.com mormax.com

Metro Light & Power's line of power & data solutions offers sophisticated design elements combined with greater ease of installation. Streamlined and low-profile, enhanced by side-exiting cords, our outlets advance the industry with their cutting edge look and feel. We believe flexibility is key, and we provide a variety of mounting options, including the ability to mount in limited spaces. Our outlets are available in many finishes and configurations, in addition to a custom color and finish capability for our clients.

#### Plug:

Supplied with Low Profile Flat 45° Angle 120 VAC Plug

Optional Standard Straight 120 VAC Plug

Optional Straight 120 VAC Pass-through Plug

- CLEAN, COMPACT DESIGN
- **STREAMLINED**
- **LOW PROFILE**
- SIDE-EXITING CORDS
- **PLUG & PLAY**
- 6' AC CORD & PLUG (FLAT PLUG STANDARD)
- **CUSTOMIZABLE CONFIGURATIONS AND FINISHES**
- **UL LISTED FOR MOUNTING IN FURNITURE**
- 15A