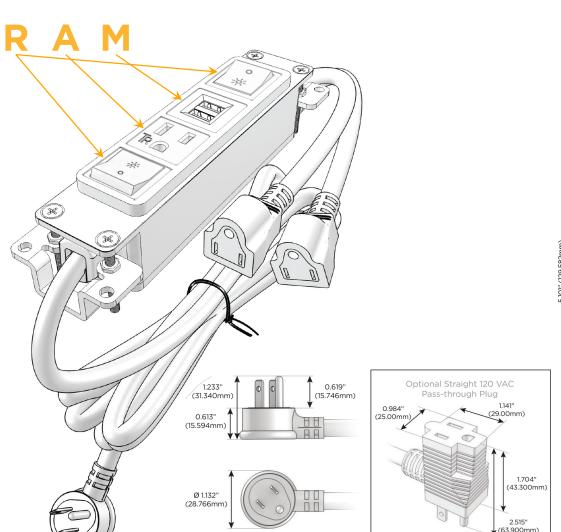

#### Plug:

Supplied with Low Profile Flat 45° Angle 120 VAC Plug

Optional Standard Straight 120 VAC Plug

Optional Straight 120 VAC Pass-through Plug

- CLEAN, COMPACT DESIGN
- STREAMLINED
- LOW PROFILE
- SIDE-EXITING CORDS
- PLUG & PLAY
- 6' AC CORD & PLUG (FLAT PLUG STANDARD)
- CUSTOMIZABLE CONFIGURATIONS AND FINISHES
- UL LISTED FOR MOUNTING IN FURNITURE
- 15A

Switched AC (Rocker Switch)

**Tamper Resistant AC Receptacle** 

Double USB-A (Fast Charging Ports - 18W)