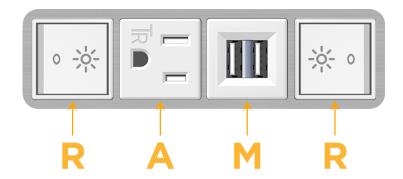

### **Module/Port Options:**

- A Tamper Resistant AC Receptacle
- E USB-A & USB-C (20W)
- M Double USB-A (Fast Charging Ports 18W)
- H HDMI
- 6 CAT 6
- 12 RJ 12
- X Switched AC
- Y 3-Way Switch (Low Voltage)
- V USB-C (45W High Speed Charging Port)
- S USB-C (25W High Speed Charging Port)
- R Switched AC (Rocker Switch)
- D Dimmer Switch

Switched AC (Rocker Switch)

**Tamper Resistant AC Receptacle** 

Double USB-A (Fast Charging Ports - 18W)