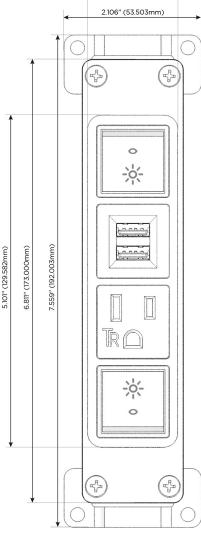

# Distributed by

Mormax Company, Inc. 8 Westchester Plaza

Elmsford, NY 10523

914-699-0101

TOP

1.381" (35.082mm)

sales@mormax.com mormax.com

**Modules/Ports:** 