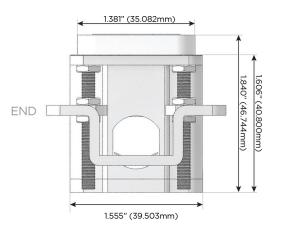

#### AC POWER & DATA CONNECTIVITY SOLUTION

M-POWER-4TW-RAMR-SS4AB

Specs:

# Distributed by

Mormax Company, Inc. 8 Westchester Plaza

Elmsford, NY 10523

914-699-0101

TOP

1.381" (35.082mm)

sales@mormax.com mormax.com

**Modules/Ports:** 