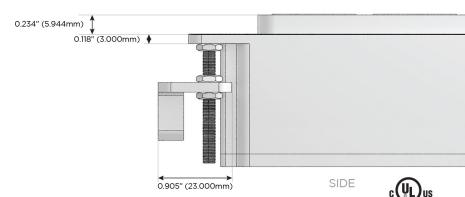

harging Port)
- R Switched AC (Rocker Switch)
- D Dimmer Switch

#### Plug:

Supplied with Low Profile Flat 45° Angle 120 VAC Plug

Optional Standard Straight 120 VAC Plug

Optional Straight 120 VAC Pass-through Plug

- CLEAN, COMPACT DESIGN
- STREAMLINED
- LOW PROFILE
- SIDE-EXITING CORDS
- PLUG & PLAY
- 6' AC CORD & PLUG (FLAT PLUG STANDARD)
- CUSTOMIZABLE CONFIGURATIONS AND FINISHES
- UL LISTED FOR MOUNTING IN FURNITURE
- 15A





#### AC POWER & DATA CONNECTIVITY SOLUTION

M-POWER-4TW-RAMR-SS4AB

Specs:

# Distributed by



Mormax Company, Inc. 8 Westchester Plaza

Elmsford, NY 10523

914-699-0101

TOP

1.381" (35.082mm)

sales@mormax.com mormax.com

**Modules/Ports:** 

Switched AC (Rocker Switch)

**Tamper Resistant AC Receptacle** 

Double USB-A (Fast Charging Ports - 18W)