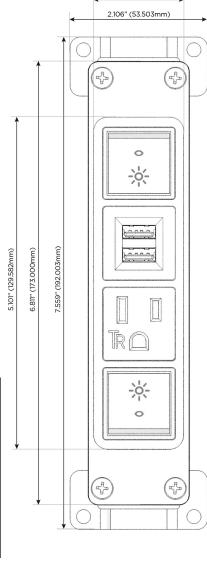

#### **Module/Port Options:**

- A Tamper Resistant AC Receptacle
- E USB-A & USB-C (20W)
- M Double USB-A (Fast Charging Ports 18W)
- H HDMI
- 6 CAT 6
- 12 RJ 12
- X Switched AC
- Y 3-Way Switch (Low Voltage)
- V USB-C (45W High Speed Charging Port)
- S USB-C (25W High Speed Charging Port)
- R Switched AC (Rocker Switch)
- D Dimmer Switch

## **Modules/Ports:**

Switched AC (Rocker Switch)

**Tamper Resistant AC Receptacle** 

Double USB-A (Fast Charging Ports - 18W)