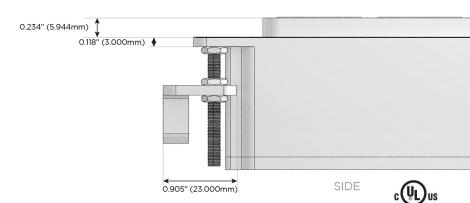

harging Port)
- R Switched AC (Rocker Switch)
- D Dimmer Switch

#### Plug:

Supplied with Low Profile Flat 45° Angle 120 VAC Plug

Optional Standard Straight 120 VAC Plug

Optional Straight 120 VAC Pass-through Plug

- CLEAN, COMPACT DESIGN
- STREAMLINED
- LOW PROFILE
- SIDE-EXITING CORDS
- PLUG & PLAY
- 6' AC CORD & PLUG (FLAT PLUG STANDARD)
- CUSTOMIZABLE CONFIGURATIONS AND FINISHES
- UL LISTED FOR MOUNTING IN FURNITURE
- 15A





#### AC POWER & DATA CONNECTIVITY SOLUTION

M-POWER-4TW-RAMR-SAB

Specs:

# Distributed by



Mormax Company, Inc.

914-699-0101

8 Westchester Plaza Elmsford, NY 10523

sales@mormax.com mormax.com

TOP

1.381" (35.082mm)

## **Modules/Ports:**

Switched AC (Rocker Switch)

**Tamper Resistant AC Receptacle** 

Double USB-A (Fast Charging Ports - 18W)