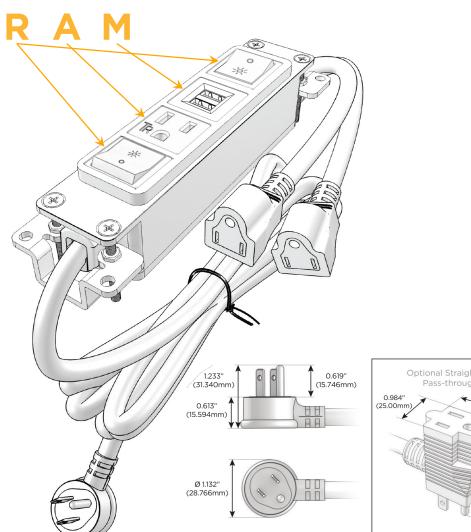

#### AC POWER & DATA CONNECTIVITY SOLUTION

M-POWER-4TW-RAMR-SAB

Distributed by

Mormax Company, Inc.

8 Westchester Plaza Elmsford, NY 10523 914-699-0101 sales@morma

sales@mormax.com
mormax.com

Metro Light & Power's line of power & data solutions offers sophisticated design elements combined with greater ease of installation. Streamlined and low-profile, enhanced by side-exiting cords, our outlets advance the industry with their cutting edge look and feel. We believe flexibility is key, and we provide a variety of mounting options, including the ability to mount in limited spaces. Our outlets are available in many finishes and configurations, in addition to a custom color and finish capability for our clients.

#### **Module/Port Options:**

- A Tamper Resistant AC Receptacle
- E USB-A & USB-C (20W)
- M Double USB-A (Fast Charging Ports 18W)
- H HDMI
- 6 CAT 6
- 12 RJ 12
- X Switched AC
- Y 3-Way Switch (Low Voltage)
- V USB-C (45W High Speed Charging Port)
- S USB-C (25W High Speed Charging Port)
- R Switched AC (Rocker Switch)
- D Dimmer Switch

#### Plug:

Supplied with Low Profile Flat 45° Angle 120 VAC Plug

Optional Standard Straight 120 VAC Plug

Optional Straight 120 VAC Pass-through Plug

- CLEAN, COMPACT DESIGN
- STREAMLINED
- LOW PROFILE
- SIDE-EXITING CORDS
- PLUG & PLAY
- 6' AC CORD & PLUG (FLAT PLUG STANDARD)
- CUSTOMIZABLE CONFIGURATIONS AND FINISHES
- UL LISTED FOR MOUNTING IN FURNITURE
- 15A

## **Modules/Ports:**

Switched AC (Rocker Switch)

**Tamper Resistant AC Receptacle** 

Double USB-A (Fast Charging Ports - 18W)