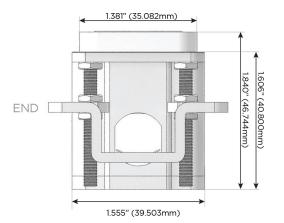

# Distributed by

Mormax Company, Inc.

914-699-0101

8 Westchester Plaza Elmsford, NY 10523

sales@mormax.com mormax.com

TOP

1.381" (35.082mm)