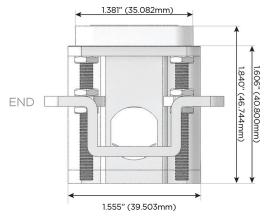

# Distributed by

Mormax Company, Inc.

8 Westchester Plaza

Elmsford, NY 10523

914-699-0101

TOP

1.381" (35.082mm)

2.106" (53.503mm)