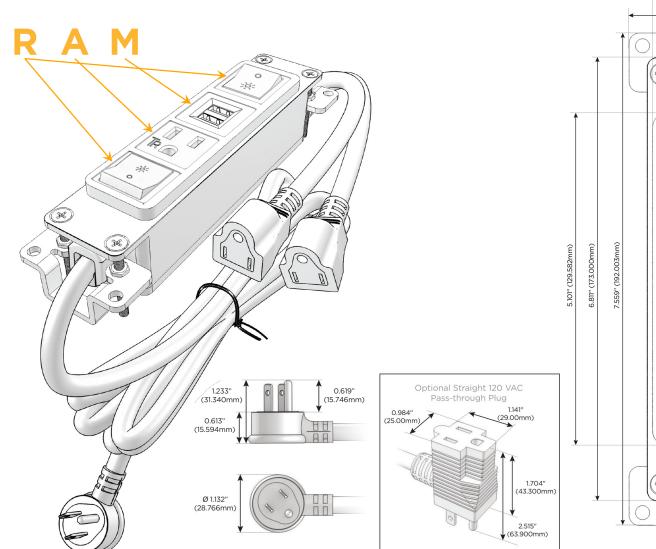

#### Plug:

Supplied with Low Profile Flat 45° Angle 120 VAC Plug

Optional Standard Straight 120 VAC Plug

Optional Straight 120 VAC Pass-through Plug

- CLEAN, COMPACT DESIGN
- STREAMLINED
- LOW PROFILE
- SIDE-EXITING CORDS
- PLUG & PLAY
- 6' AC CORD & PLUG (FLAT PLUG STANDARD)
- CUSTOMIZABLE CONFIGURATIONS AND FINISHES
- UL LISTED FOR MOUNTING IN FURNITURE
- 15A

#### AC POWER & DATA CONNECTIVITY SOLUTION

M-POWER-4TW-RAMR-S3AB

Specs: