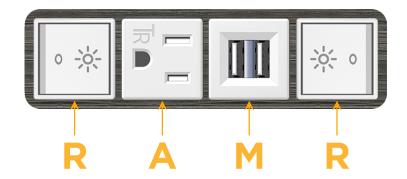

#### **Module/Port Options:**

- A Tamper Resistant AC Receptacle
- E USB-A & USB-C (20W)
- M Double USB-A (Fast Charging Ports 18W)
- H HDMI
- 6 CAT 6
- 12 RJ 12
- X Switched AC
- Y 3-Way Switch (Low Voltage)
- V USB-C (45W High Speed Charging Port)
- S USB-C (25W High Speed Charging Port)
- R Switched AC (Rocker Switch)
- D Dimmer Switch

## **Modules/Ports:**

- Switched AC (Rocker Switch)
- **Tamper Resistant AC Receptacle**
- Double USB-A (Fast Charging Ports 18W)