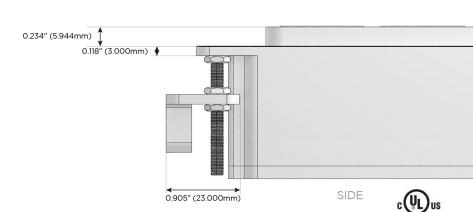

AC (Rocker Switch)
- D Dimmer Switch

#### Plug:

Supplied with Low Profile Flat 45° Angle 120 VAC Plug

Optional Standard Straight 120 VAC Plug

Optional Straight 120 VAC Pass-through Plug

- CLEAN, COMPACT DESIGN
- STREAMLINED
- LOW PROFILE
- SIDE-EXITING CORDS
- PLUG & PLAY
- 6' AC CORD & PLUG (FLAT PLUG STANDARD)
- CUSTOMIZABLE CONFIGURATIONS AND FINISHES
- UL LISTED FOR MOUNTING IN FURNITURE
- 15A





#### AC POWER & DATA CONNECTIVITY SOLUTION

M-POWER-4TW-RAMR-S3AB

Specs:

# Distributed by



Mormax Company, Inc.

8 Westchester Plaza

Elmsford, NY 10523

914-699-0101

TOP

1.381" (35.082mm)

2.106" (53.503mm)

-,0,-

mormax.com

sales@mormax.com

## **Modules/Ports:**

- Switched AC (Rocker Switch)
- **Tamper Resistant AC Receptacle**
- Double USB-A (Fast Charging Ports 18W)