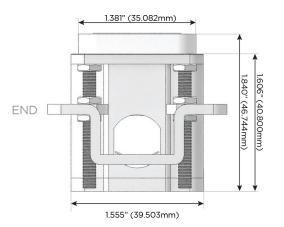

arging Port)
- Switched AC (Rocker Switch)
- D Dimmer Switch

### Plug:

Supplied with Low Profile Flat 45° Angle 120 VAC Plug

Optional Standard Straight 120 VAC Plug

Optional Straight 120 VAC Pass-through Plug

- CLEAN, COMPACT DESIGN
- **STREAMLINED**
- **LOW PROFILE**
- SIDE-EXITING CORDS
- **PLUG & PLAY**
- 6' AC CORD & PLUG (FLAT PLUG STANDARD)
- **CUSTOMIZABLE CONFIGURATIONS AND FINISHES**
- **UL LISTED FOR MOUNTING IN FURNITURE**
- 15A





#### AC POWER & DATA CONNECTIVITY SOLUTION

M-POWER-4TW-RAMR-MAB

Specs:

# Distributed by

MORMAX

Mormax Company, Inc. 8 Westchester Plaza

Elmsford, NY 10523

914-699-0101 sales@mormax.com

mormax.com

TOP

# **Modules/Ports:**

Switched AC (Rocker Switch)

**Tamper Resistant AC Receptacle** 

Double USB-A (Fast Charging Ports - 18W)