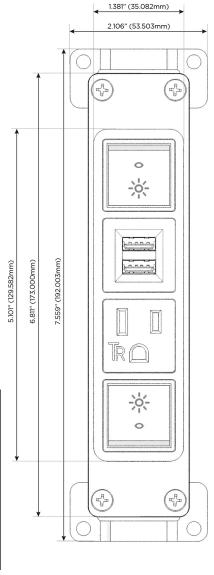

# **Module/Port Options:**

- **Tamper Resistant AC Receptacle**
- USB-A & USB-C (20W)
- Double USB-A (Fast Charging Ports 18W)
- **HDMI**
- CAT 6
- **RJ 12**
- Switched AC
- 3-Way Switch (Low Voltage)
- USB-C (45W High Speed Charging Port)
- USB-C (25W High Speed Charging Port)
- Switched AC (Rocker Switch)
- D Dimmer Switch

# **Modules/Ports:**

Switched AC (Rocker Switch)

**Tamper Resistant AC Receptacle** 

Double USB-A (Fast Charging Ports - 18W)