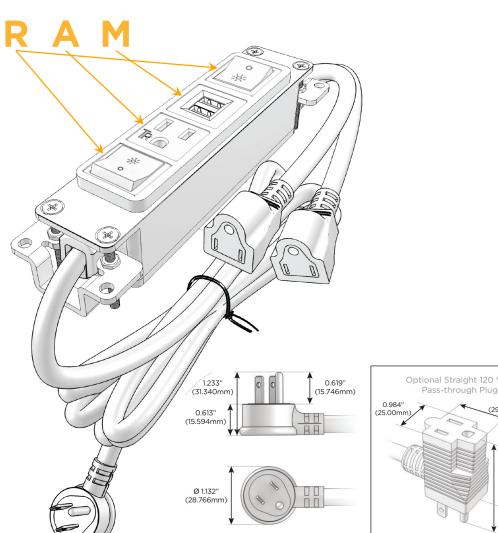

# **Module/Port Options:**

- **Tamper Resistant AC Receptacle**
- USB-A & USB-C (20W)
- Double USB-A (Fast Charging Ports 18W)
- **HDMI**
- CAT 6
- **RJ 12**
- Switched AC
- 3-Way Switch (Low Voltage)
- USB-C (45W High Speed Charging Port)
- USB-C (25W High Speed Charging Port)
- Switched AC (Rocker Switch)
- D Dimmer Switch

### Plug:

Supplied with Low Profile Flat 45° Angle 120 VAC Plug

Optional Standard Straight 120 VAC Plug

Optional Straight 120 VAC Pass-through Plug

- CLEAN, COMPACT DESIGN
- **STREAMLINED**
- **LOW PROFILE**
- SIDE-EXITING CORDS
- **PLUG & PLAY**
- 6' AC CORD & PLUG (FLAT PLUG STANDARD)
- **CUSTOMIZABLE CONFIGURATIONS AND FINISHES**
- **UL LISTED FOR MOUNTING IN FURNITURE**
- 15A

# **Modules/Ports:**

Switched AC (Rocker Switch)

**Tamper Resistant AC Receptacle** 

Double USB-A (Fast Charging Ports - 18W)