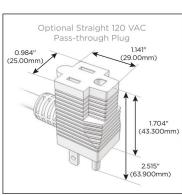

### Plug:

Supplied with Low Profile Flat 45° Angle 120 VAC Plug

Optional Standard Straight 120 VAC Plug

Optional Straight 120 VAC Pass-through Plug

- CLEAN, COMPACT DESIGN
- **STREAMLINED**
- **LOW PROFILE**
- SIDE-EXITING CORDS
- **PLUG & PLAY**
- 6' AC CORD & PLUG (FLAT PLUG STANDARD)
- **CUSTOMIZABLE CONFIGURATIONS AND FINISHES**
- **UL LISTED FOR MOUNTING IN FURNITURE**
- 15A