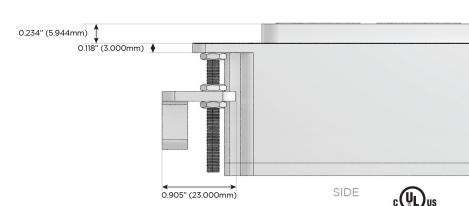

ging Port)
- Switched AC (Rocker Switch)
- D Dimmer Switch

### Plug:

Supplied with Low Profile Flat 45° Angle 120 VAC Plug

Optional Standard Straight 120 VAC Plug

Optional Straight 120 VAC Pass-through Plug

- CLEAN, COMPACT DESIGN
- **STREAMLINED**
- **LOW PROFILE**
- SIDE-EXITING CORDS
- **PLUG & PLAY**
- 6' AC CORD & PLUG (FLAT PLUG STANDARD)
- **CUSTOMIZABLE CONFIGURATIONS AND FINISHES**
- **UL LISTED FOR MOUNTING IN FURNITURE**
- 15A





#### AC POWER & DATA CONNECTIVITY SOLUTION

M-POWER-4TW-RAMR-MAB

Specs:

# Distributed by

MORMAX

Mormax Company, Inc. 8 Westchester Plaza

Elmsford, NY 10523

914-699-0101 sales@mormax.com

mormax.com

TOP

# **Modules/Ports:**

Switched AC (Rocker Switch)

**Tamper Resistant AC Receptacle** 

Double USB-A (Fast Charging Ports - 18W)