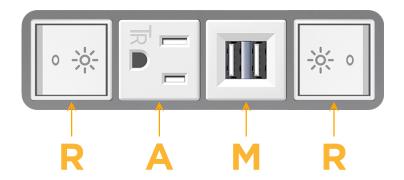

# **Module/Port Options:**

- **Tamper Resistant AC Receptacle**
- USB-A & USB-C (20W)
- Double USB-A (Fast Charging Ports 18W)
- **HDMI**
- CAT 6
- **RJ 12**
- Switched AC
- 3-Way Switch (Low Voltage)
- USB-C (45W High Speed Charging Port)
- USB-C (25W High Speed Charging Port)
- Switched AC (Rocker Switch)
- D Dimmer Switch

# **Modules/Ports:**

Switched AC (Rocker Switch)

**Tamper Resistant AC Receptacle** 

Double USB-A (Fast Charging Ports - 18W)