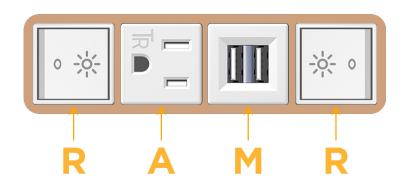

## Module/Port Options:

- A Tamper Resistant AC Receptacle
- E USB-A & USB-C (20W)
- M Double USB-A (Fast Charging Ports 18W)
- H HDMI
- 6 CAT 6
- 12 RJ 12
- X Switched AC
- Y 3-Way Switch (Low Voltage)
- V USB-C (45W High Speed Charging Port)
- S USB-C (25W High Speed Charging Port)
- R Switched AC (Rocker Switch)
- D Dimmer Switch