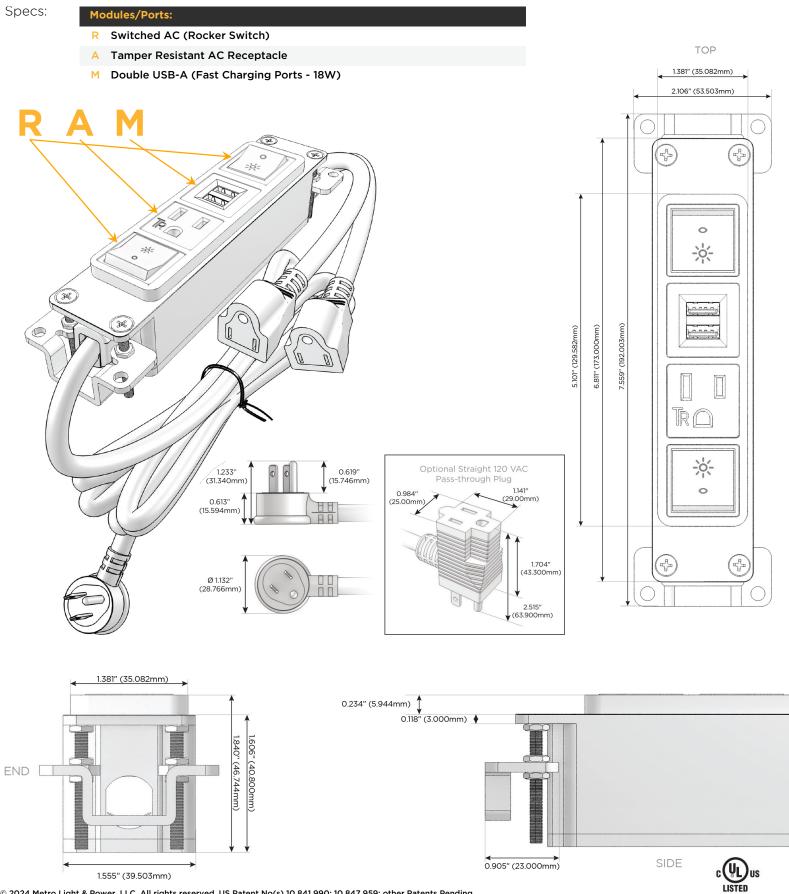

## Module/Port Options:

- A Tamper Resistant AC Receptacle
- E USB-A & USB-C (20W)
- M Double USB-A (Fast Charging Ports 18W)
- H HDMI
- 6 CAT 6
- 12 RJ 12
- X Switched AC
- Y 3-Way Switch (Low Voltage)
- V USB-C (45W High Speed Charging Port)
- S USB-C (25W High Speed Charging Port)
- R Switched AC (Rocker Switch)
- D Dimmer Switch

## Plug:

Supplied with Low Profile Flat 45° Angle 120 VAC Plug

Optional Standard Straight 120 VAC Plug

Optional Straight 120 VAC Pass-through Plug

- CLEAN, COMPACT DESIGN
- STREAMLINED
- LOW PROFILE
- SIDE-EXITING CORDS
- PLUG & PLAY
- 6' AC CORD & PLUG (FLAT PLUG STANDARD)
- CUSTOMIZABLE CONFIGURATIONS AND FINISHES
- UL LISTED FOR MOUNTING IN FURNITURE
- 15A