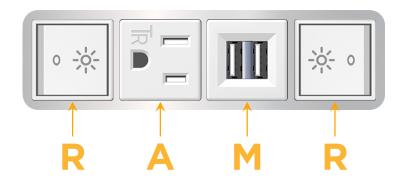

## **Module/Port Options:**

- A Tamper Resistant AC Receptacle
- E USB-A & USB-C (20W)
- M Double USB-A (Fast Charging Ports 18W)
- H HDMI
- 6 CAT 6
- 12 RJ 12
- X Switched AC
- Y 3-Way Switch (Low Voltage)
- V USB-C (45W High Speed Charging Port)
- S USB-C (25W High Speed Charging Port)
- R Switched AC (Rocker Switch)
- Dimmer Switch

## **Modules/Ports:**

Switched AC (Rocker Switch)

**Tamper Resistant AC Receptacle** 

Double USB-A (Fast Charging Ports - 18W)