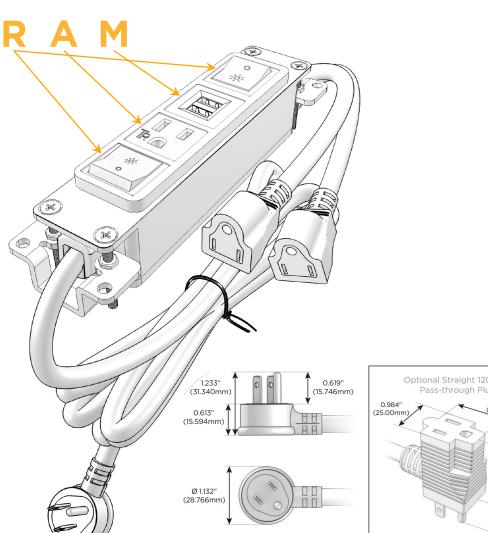

## **Module/Port Options:**

- A Tamper Resistant AC Receptacle
- E USB-A & USB-C (20W)
- M Double USB-A (Fast Charging Ports 18W)
- H HDMI
- 6 CAT 6
- 12 RJ 12
- X Switched AC
- Y 3-Way Switch (Low Voltage)
- V USB-C (45W High Speed Charging Port)
- S USB-C (25W High Speed Charging Port)
- R Switched AC (Rocker Switch)
- Dimmer Switch

#### Plug:

Supplied with Low Profile Flat 45° Angle 120 VAC Plug

Optional Standard Straight 120 VAC Plug

Optional Straight 120 VAC Pass-through Plug

- CLEAN, COMPACT DESIGN
- STREAMLINED
- LOW PROFILE
- SIDE-EXITING CORDS
- PLUG & PLAY
- 6' AC CORD & PLUG (FLAT PLUG STANDARD)
- CUSTOMIZABLE CONFIGURATIONS AND FINISHES
- UL LISTED FOR MOUNTING IN FURNITURE
- 15A

## **Modules/Ports:**

Switched AC (Rocker Switch)

**Tamper Resistant AC Receptacle** 

Double USB-A (Fast Charging Ports - 18W)