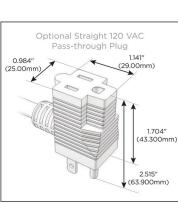

#### Plug:

Supplied with Low Profile Flat 45° Angle 120 VAC Plug

Optional Standard Straight 120 VAC Plug

Optional Straight 120 VAC Pass-through Plug

- CLEAN, COMPACT DESIGN
- STREAMLINED
- LOW PROFILE
- SIDE-EXITING CORDS
- PLUG & PLAY
- 6' AC CORD & PLUG (FLAT PLUG STANDARD)
- CUSTOMIZABLE CONFIGURATIONS AND FINISHES
- UL LISTED FOR MOUNTING IN FURNITURE
- 15A