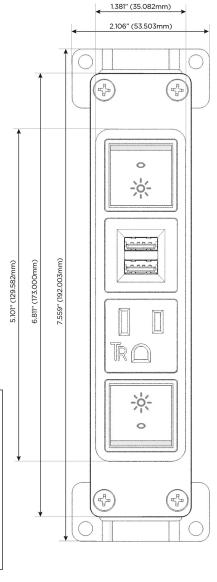

## **Module/Port Options:**

- A Tamper Resistant AC Receptacle
- E USB-A & USB-C (20W)
- M Double USB-A (Fast Charging Ports 18W)
- H HDMI
- 6 CAT 6
- 12 RJ 12
- X Switched AC
- Y 3-Way Switch (Low Voltage)
- V USB-C (45W High Speed Charging Port)
- S USB-C (25W High Speed Charging Port)
- R Switched AC (Rocker Switch)
- Dimmer Switch

## **Modules/Ports:**

Switched AC (Rocker Switch)

**Tamper Resistant AC Receptacle** 

Double USB-A (Fast Charging Ports - 18W)