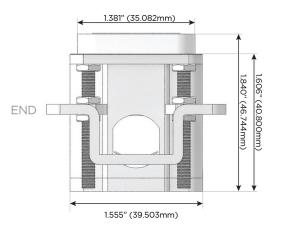

SB-C (25W High Speed Charging Port)
- R Switched AC (Rocker Switch)
- Dimmer Switch

#### Plug:

Supplied with Low Profile Flat 45° Angle 120 VAC Plug

Optional Standard Straight 120 VAC Plug

Optional Straight 120 VAC Pass-through Plug

- CLEAN, COMPACT DESIGN
- STREAMLINED
- LOW PROFILE
- SIDE-EXITING CORDS
- PLUG & PLAY
- 6' AC CORD & PLUG (FLAT PLUG STANDARD)
- CUSTOMIZABLE CONFIGURATIONS AND FINISHES
- UL LISTED FOR MOUNTING IN FURNITURE
- 15A





#### AC POWER & DATA CONNECTIVITY SOLUTION

M-POWER-4TW-RAMR-CRAB

Distributed by



Mormax Company, Inc.

8 Westchester Plaza

Elmsford, NY 10523

914-699-0101

mormax.com

TOP

sales@mormax.com

Specs:

## **Modules/Ports:**

Switched AC (Rocker Switch)

**Tamper Resistant AC Receptacle** 

Double USB-A (Fast Charging Ports - 18W)