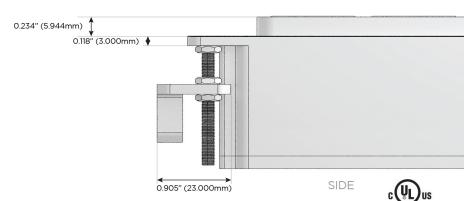

-C (25W High Speed Charging Port)
- R Switched AC (Rocker Switch)
- Dimmer Switch

#### Plug:

Supplied with Low Profile Flat 45° Angle 120 VAC Plug

Optional Standard Straight 120 VAC Plug

Optional Straight 120 VAC Pass-through Plug

- CLEAN, COMPACT DESIGN
- STREAMLINED
- LOW PROFILE
- SIDE-EXITING CORDS
- PLUG & PLAY
- 6' AC CORD & PLUG (FLAT PLUG STANDARD)
- CUSTOMIZABLE CONFIGURATIONS AND FINISHES
- UL LISTED FOR MOUNTING IN FURNITURE
- 15A





#### AC POWER & DATA CONNECTIVITY SOLUTION

M-POWER-4TW-RAMR-CRAB

Distributed by



Mormax Company, Inc.

8 Westchester Plaza

Elmsford, NY 10523

914-699-0101

mormax.com

TOP

sales@mormax.com

Specs:

## **Modules/Ports:**

Switched AC (Rocker Switch)

**Tamper Resistant AC Receptacle** 

Double USB-A (Fast Charging Ports - 18W)