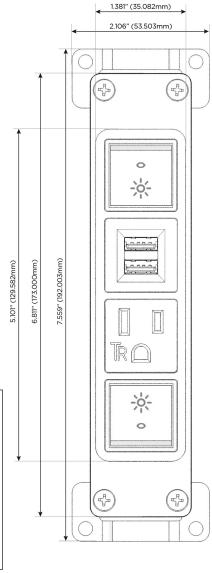

## **Module/Port Options:**

- A Tamper Resistant AC Receptacle
- E USB-A & USB-C (20W)
- M Double USB-A (Fast Charging Ports 18W)
- H HDMI
- 6 CAT 6
- 12 RJ 12
- X Switched AC
- Y 3-Way Switch (Low Voltage)
- V USB-C (45W High Speed Charging Port)
- S USB-C (25W High Speed Charging Port)
- R Switched AC (Rocker Switch)
- D Dimmer Switch

# Specs: Modules/Ports:

R Switched AC (Rocker Switch)

A Tamper Resistant AC Receptacle

M Double USB-A (Fast Charging Ports - 18W)