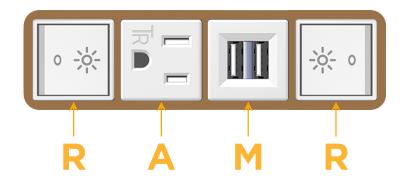

## **Module/Port Options:**

- A Tamper Resistant AC Receptacle
- E USB-A & USB-C (20W)
- M Double USB-A (Fast Charging Ports 18W)
- H HDMI
- 6 CAT 6
- 12 RJ 12
- X Switched AC
- Y 3-Way Switch (Low Voltage)
- V USB-C (45W High Speed Charging Port)
- S USB-C (25W High Speed Charging Port)
- R Switched AC (Rocker Switch)
- D Dimmer Switch

# Specs: Modules/Ports:

R Switched AC (Rocker Switch)

A Tamper Resistant AC Receptacle

M Double USB-A (Fast Charging Ports - 18W)