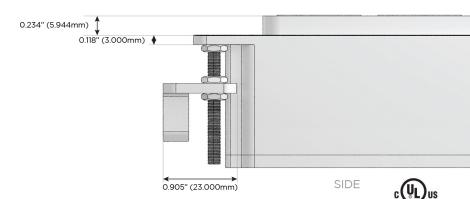

#### Plug:

Supplied with Low Profile Flat 45 $^{\circ}$  Angle 120 VAC Plug

Optional Standard Straight 120 VAC Plug

Optional Straight 120 VAC Pass-through Plug

- CLEAN, COMPACT DESIGN
- STREAMLINED
- LOW PROFILE
- SIDE-EXITING CORDS
- PLUG & PLAY
- 6' AC CORD & PLUG (FLAT PLUG STANDARD)
- CUSTOMIZABLE CONFIGURATIONS AND FINISHES
- UL LISTED FOR MOUNTING IN FURNITURE
- 15A