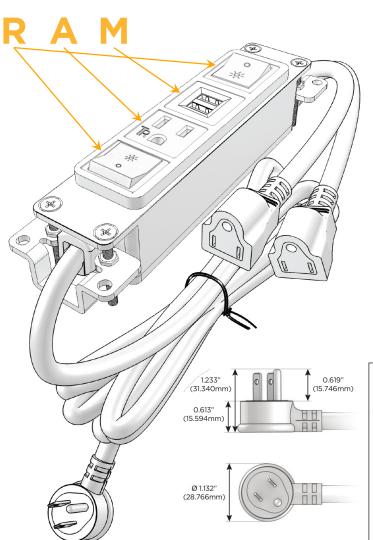

#### Plug:

Supplied with Low Profile Flat 45 $^{\circ}$  Angle 120 VAC Plug

Optional Standard Straight 120 VAC Plug

Optional Straight 120 VAC Pass-through Plug

- CLEAN, COMPACT DESIGN
- STREAMLINED
- LOW PROFILE
- SIDE-EXITING CORDS
- PLUG & PLAY
- 6' AC CORD & PLUG (FLAT PLUG STANDARD)
- CUSTOMIZABLE CONFIGURATIONS AND FINISHES
- UL LISTED FOR MOUNTING IN FURNITURE
- 15A