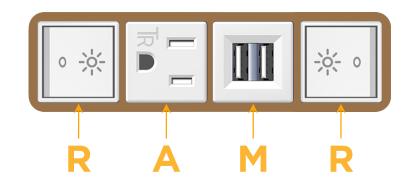

### Module/Port Options:

- A Tamper Resistant AC Receptacle
- E USB-A & USB-C (20W)
- M Double USB-A (Fast Charging Ports 18W)
- H HDMI
- 6 CAT 6
- 12 RJ 12
- X Switched AC
- Y 3-Way Switch (Low Voltage)
- V USB-C (45W High Speed Charging Port)
- S USB-C (25W High Speed Charging Port)
- R Switched AC (Rocker Switch)
- D Dimmer Switch