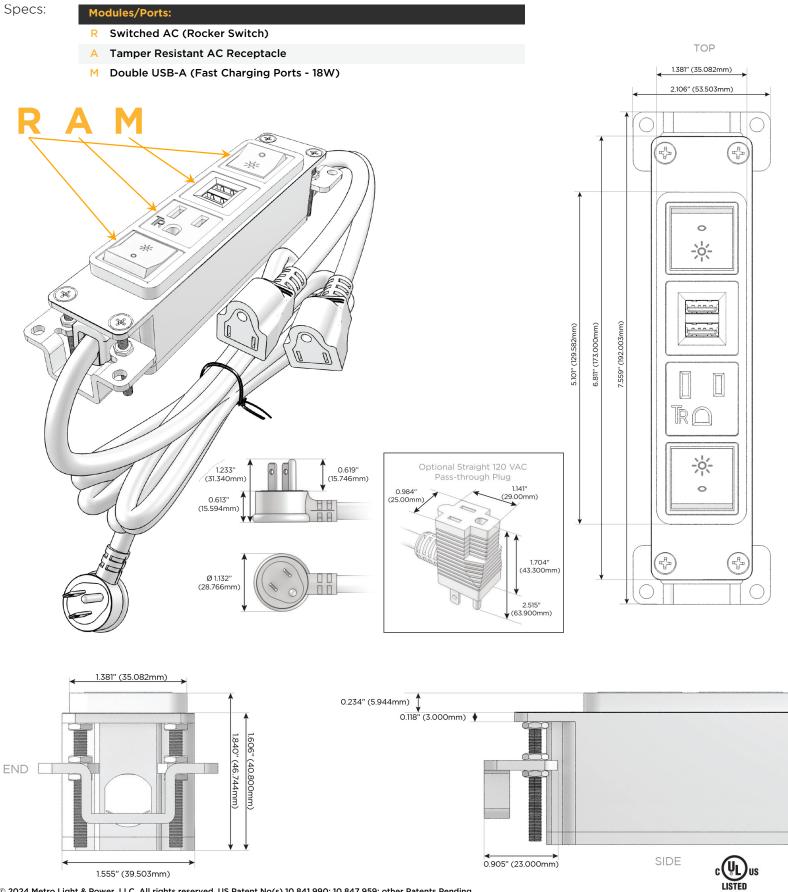

### Module/Port Options:

- A Tamper Resistant AC Receptacle
- E USB-A & USB-C (20W)
- M Double USB-A (Fast Charging Ports 18W)
- H HDMI
- 6 CAT 6
- 12 RJ 12
- X Switched AC
- Y 3-Way Switch (Low Voltage)
- V USB-C (45W High Speed Charging Port)
- S USB-C (25W High Speed Charging Port)
- R Switched AC (Rocker Switch)
- D Dimmer Switch

#### Plug:

Supplied with Low Profile Flat 45° Angle 120 VAC Plug

Optional Standard Straight 120 VAC Plug

Optional Straight 120 VAC Pass-through Plug

- CLEAN, COMPACT DESIGN
- STREAMLINED
- LOW PROFILE
- SIDE-EXITING CORDS
- PLUG & PLAY
- 6' AC CORD & PLUG (FLAT PLUG STANDARD)
- CUSTOMIZABLE CONFIGURATIONS AND FINISHES
- UL LISTED FOR MOUNTING IN FURNITURE
- 15A