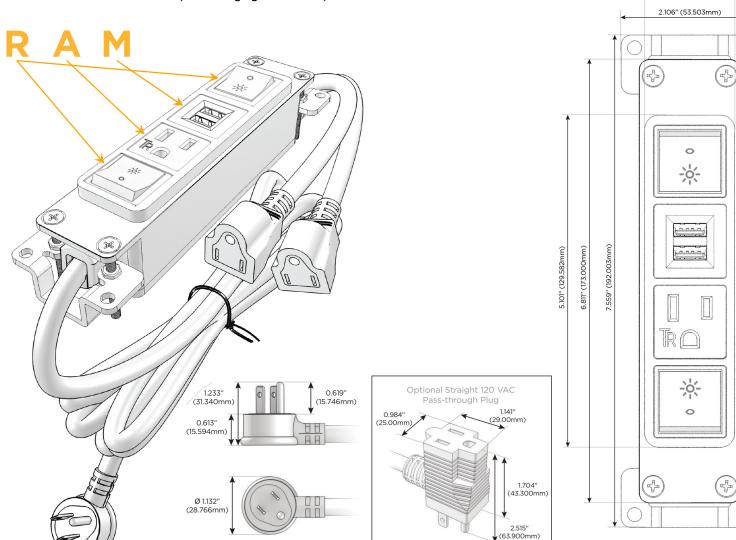

# **Module/Port Options:**

- A Tamper Resistant AC Receptacle
- E USB-A & USB-C (20W)
- M Double USB-A (Fast Charging Ports 18W)
- H HDMI
- 6 CAT 6
- 12 RJ 12
- X Switched AC
- Y 3-Way Switch (Low Voltage)
- V USB-C (45W High Speed Charging Port)
- S USB-C (25W High Speed Charging Port)
- R Switched AC (Rocker Switch)
- D Dimmer Switch

## Plug:

Supplied with Low Profile Flat 45° Angle 120 VAC Plug

Optional Standard Straight 120 VAC Plug

Optional Straight 120 VAC Pass-through Plug

- CLEAN, COMPACT DESIGN
- STREAMLINED
- LOW PROFILE
- SIDE-EXITING CORDS
- PLUG & PLAY
- 6' AC CORD & PLUG (FLAT PLUG STANDARD)
- CUSTOMIZABLE CONFIGURATIONS AND FINISHES
- UL LISTED FOR MOUNTING IN FURNITURE
- 15A

sales@mormax.com
mormax.com

TOP

1.381" (35.082mm)

Modules/Ports:

R Switched AC (Rocker Switch)

A Tamper Resistant AC Receptacle

M Double USB-A (Fast Charging Ports - 18W)