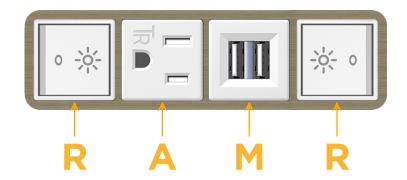

# **Module/Port Options:**

- A Tamper Resistant AC Receptacle
- E USB-A & USB-C (20W)
- M Double USB-A (Fast Charging Ports 18W)
- H HDMI
- 6 CAT 6
- 12 RJ 12
- X Switched AC
- Y 3-Way Switch (Low Voltage)
- V USB-C (45W High Speed Charging Port)
- S USB-C (25W High Speed Charging Port)
- R Switched AC (Rocker Switch)
- D Dimmer Switch

sales@mormax.com
mormax.com

TOP

1.381" (35.082mm)

Modules/Ports:

R Switched AC (Rocker Switch)

A Tamper Resistant AC Receptacle

M Double USB-A (Fast Charging Ports - 18W)