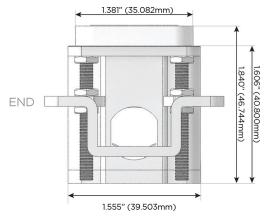

sales@mormax.com
mormax.com

TOP

1.381" (35.082mm)

Modules/Ports:

R Switched AC (Rocker Switch)

A Tamper Resistant AC Receptacle

M Double USB-A (Fast Charging Ports - 18W)