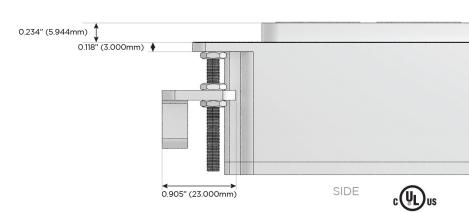

sales@mormax.com
mormax.com

TOP

1.381" (35.082mm)

Modules/Ports:

R Switched AC (Rocker Switch)

A Tamper Resistant AC Receptacle

M Double USB-A (Fast Charging Ports - 18W)