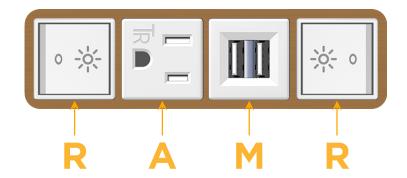

### **Module/Port Options:**

- A Tamper Resistant AC Receptacle
- E USB-A & USB-C (20W)
- M Double USB-A (Fast Charging Ports 18W)
- H HDMI
- 6 CAT 6
- 12 RJ 12
- X Switched AC
- Y 3-Way Switch (Low Voltage)
- V USB-C (45W High Speed Charging Port)
- S USB-C (25W High Speed Charging Port)
- R Switched AC (Rocker Switch)
- D Dimmer Switch

#### Specs: **Modules/Ports:**

Switched AC (Rocker Switch)

**Tamper Resistant AC Receptacle** 

Double USB-A (Fast Charging Ports - 18W)