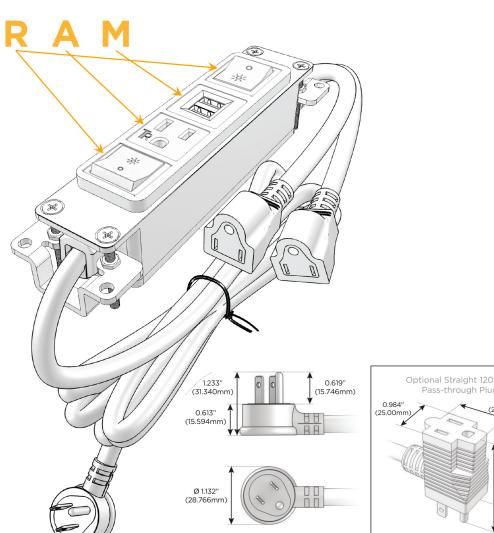

### **Module/Port Options:**

- A Tamper Resistant AC Receptacle
- E USB-A & USB-C (20W)
- M Double USB-A (Fast Charging Ports 18W)
- H HDMI
- 6 CAT 6
- 12 RJ 12
- X Switched AC
- Y 3-Way Switch (Low Voltage)
- V USB-C (45W High Speed Charging Port)
- S USB-C (25W High Speed Charging Port)
- R Switched AC (Rocker Switch)
- D Dimmer Switch

#### Plug:

Supplied with Low Profile Flat 45° Angle 120 VAC Plug

Optional Standard Straight 120 VAC Plug

Optional Straight 120 VAC Pass-through Plug

- CLEAN, COMPACT DESIGN
- STREAMLINED
- LOW PROFILE
- SIDE-EXITING CORDS
- PLUG & PLAY
- 6' AC CORD & PLUG (FLAT PLUG STANDARD)
- CUSTOMIZABLE CONFIGURATIONS AND FINISHES
- UL LISTED FOR MOUNTING IN FURNITURE
- 15A

#### Specs: **Modules/Ports:**

Switched AC (Rocker Switch)

**Tamper Resistant AC Receptacle** 

Double USB-A (Fast Charging Ports - 18W)