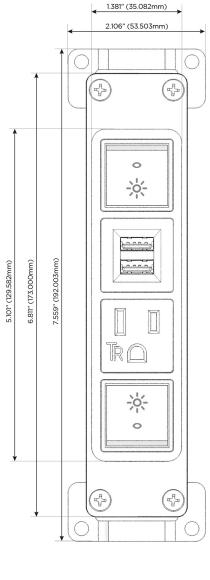

### **Module/Port Options:**

- A Tamper Resistant AC Receptacle
- E USB-A & USB-C (20W)
- M Double USB-A (Fast Charging Ports 18W)
- H HDMI
- 6 CAT 6
- 12 RJ 12
- X Switched AC
- Y 3-Way Switch (Low Voltage)
- V USB-C (45W High Speed Charging Port)
- S USB-C (25W High Speed Charging Port)
- R Switched AC (Rocker Switch)
- D Dimmer Switch

#### Specs: **Modules/Ports:**

Switched AC (Rocker Switch)

**Tamper Resistant AC Receptacle** 

Double USB-A (Fast Charging Ports - 18W)