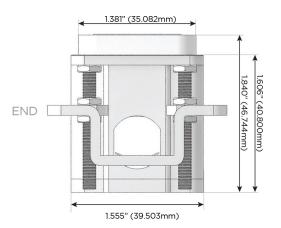

#### Plug:

Supplied with Low Profile Flat 45° Angle 120 VAC Plug

Optional Standard Straight 120 VAC Plug

Optional Straight 120 VAC Pass-through Plug

- CLEAN, COMPACT DESIGN
- STREAMLINED
- LOW PROFILE
- SIDE-EXITING CORDS
- PLUG & PLAY
- 6' AC CORD & PLUG (FLAT PLUG STANDARD)
- CUSTOMIZABLE CONFIGURATIONS AND FINISHES
- UL LISTED FOR MOUNTING IN FURNITURE
- 15A