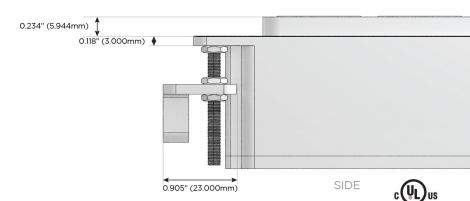

#### Plug:

Supplied with Low Profile Flat 45° Angle 120 VAC Plug

Optional Standard Straight 120 VAC Plug

Optional Straight 120 VAC Pass-through Plug

- CLEAN, COMPACT DESIGN
- STREAMLINED
- LOW PROFILE
- SIDE-EXITING CORDS
- PLUG & PLAY
- 6' AC CORD & PLUG (FLAT PLUG STANDARD)
- CUSTOMIZABLE CONFIGURATIONS AND FINISHES
- UL LISTED FOR MOUNTING IN FURNITURE
- 15A