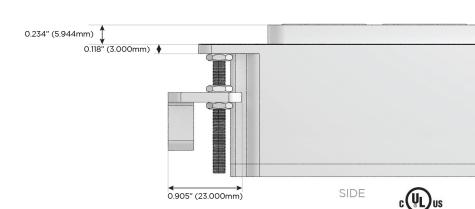

#### Plug:

Supplied with Low Profile Flat 45° Angle 120 VAC Plug

Optional Standard Straight 120 VAC Plug

Optional Straight 120 VAC Pass-through Plug

- CLEAN, COMPACT DESIGN
- **STREAMLINED**
- **LOW PROFILE**
- SIDE-EXITING CORDS
- **PLUG & PLAY**
- 6' AC CORD & PLUG (FLAT PLUG STANDARD)
- **CUSTOMIZABLE CONFIGURATIONS AND FINISHES**
- **UL LISTED FOR MOUNTING IN FURNITURE**
- 15A