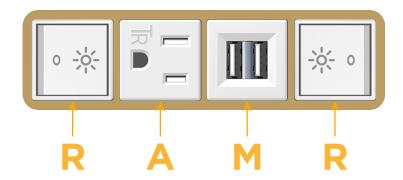

### **Module/Port Options:**

- **Tamper Resistant AC Receptacle**
- USB-A & USB-C (20W)
- Double USB-A (Fast Charging Ports 18W)
- **HDMI**
- CAT 6
- **RJ 12**
- Switched AC
- 3-Way Switch (Low Voltage)
- USB-C (45W High Speed Charging Port)
- USB-C (25W High Speed Charging Port)
- Switched AC (Rocker Switch)
- **Dimmer Switch**

**Modules/Ports:** 

Switched AC (Rocker Switch)

**Tamper Resistant AC Receptacle** 

Double USB-A (Fast Charging Ports - 18W)