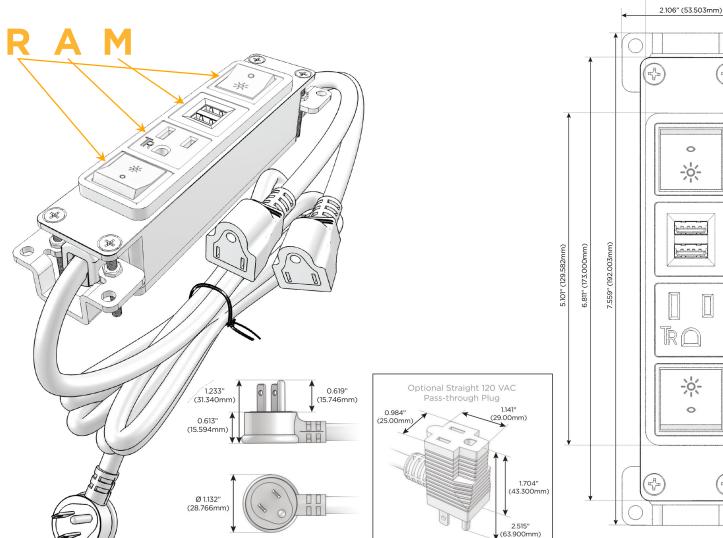

### **Module/Port Options:**

- **Tamper Resistant AC Receptacle**
- USB-A & USB-C (20W)
- Double USB-A (Fast Charging Ports 18W)
- **HDMI**
- CAT 6
- **RJ 12**
- Switched AC
- 3-Way Switch (Low Voltage)
- USB-C (45W High Speed Charging Port)
- USB-C (25W High Speed Charging Port)
- Switched AC (Rocker Switch)
- **Dimmer Switch**

#### Plug:

Supplied with Low Profile Flat 45° Angle 120 VAC Plug

Optional Standard Straight 120 VAC Plug

Optional Straight 120 VAC Pass-through Plug

- CLEAN, COMPACT DESIGN
- **STREAMLINED**
- **LOW PROFILE**
- SIDE-EXITING CORDS
- **PLUG & PLAY**
- 6' AC CORD & PLUG (FLAT PLUG STANDARD)
- **CUSTOMIZABLE CONFIGURATIONS AND FINISHES**
- **UL LISTED FOR MOUNTING IN FURNITURE**
- 15A

**Modules/Ports:** 

Switched AC (Rocker Switch)

**Tamper Resistant AC Receptacle** 

Double USB-A (Fast Charging Ports - 18W)