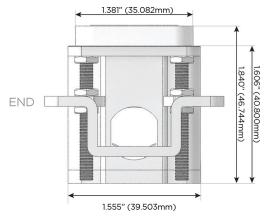

# Distributed by

Mormax Company, Inc. 8 Westchester Plaza

Elmsford, NY 10523

914-699-0101

TOP

1.381" (35.082mm)

-,0,-

sales@mormax.com mormax.com