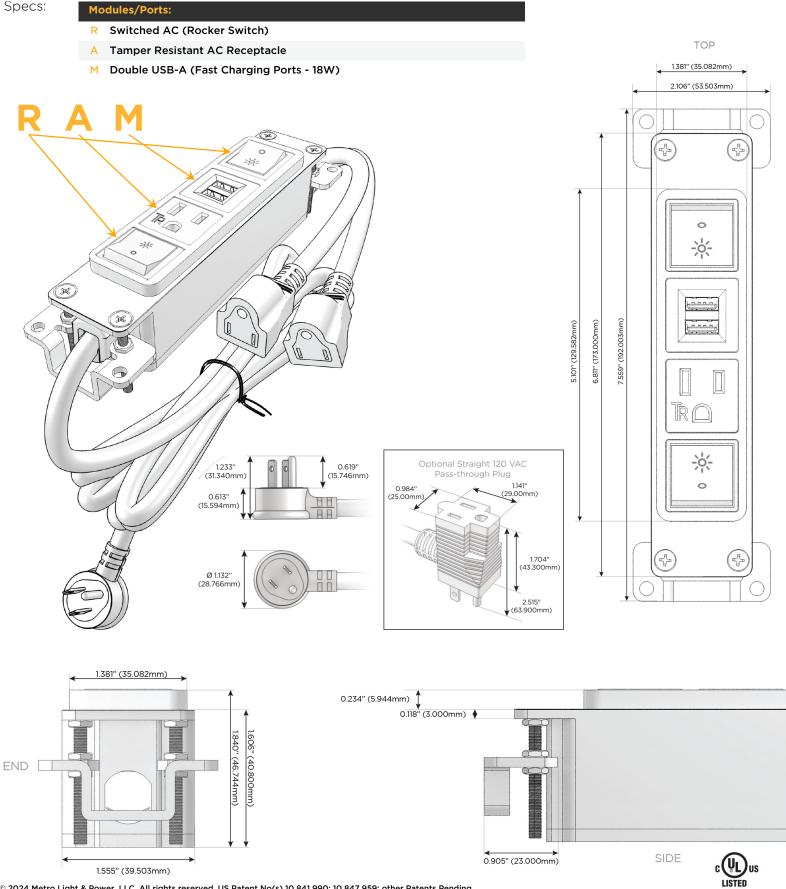

## Module/Port Options:

- A Tamper Resistant AC Receptacle
- E USB-A & USB-C (20W)
- M Double USB-A (Fast Charging Ports 18W)
- H HDMI
- 6 CAT 6
- 12 RJ 12
- X Switched AC
- Y 3-Way Switch (Low Voltage)
- V USB-C (45W High Speed Charging Port)
- S USB-C (25W High Speed Charging Port)
- R Switched AC (Rocker Switch)
- D Dimmer Switch

#### Plug:

Supplied with Low Profile Flat 45° Angle 120 VAC Plug

**Optional Standard Straight 120 VAC Plug** 

Optional Straight 120 VAC Pass-through Plug

- CLEAN, COMPACT DESIGN
- STREAMLINED
- LOW PROFILE
- SIDE-EXITING CORDS
- PLUG & PLAY
- 6' AC CORD & PLUG (FLAT PLUG STANDARD)
- CUSTOMIZABLE CONFIGURATIONS AND FINISHES
- UL LISTED FOR MOUNTING IN FURNITURE
- 15A