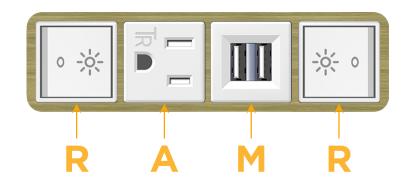

## Module/Port Options:

- A Tamper Resistant AC Receptacle
- E USB-A & USB-C (20W)
- M Double USB-A (Fast Charging Ports 18W)
- H HDMI
- 6 CAT 6
- 12 RJ 12
- X Switched AC
- Y 3-Way Switch (Low Voltage)
- V USB-C (45W High Speed Charging Port)
- S USB-C (25W High Speed Charging Port)
- R Switched AC (Rocker Switch)
- D Dimmer Switch