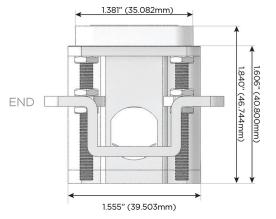

#### AC POWER & DATA CONNECTIVITY SOLUTION

M-POWER-4TW-RAMR-BB

Distributed by

Mormax Company, Inc.

914-699-0101

sales@mormax.com
mormax.com

TOP

1.381" (35.082mm)

8 Westchester Plaza Elmsford, NY 10523

Specs: