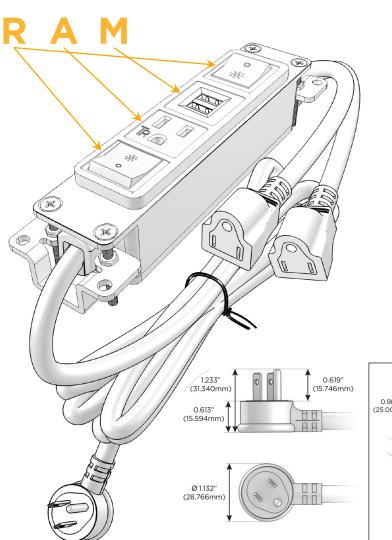

## **Module/Port Options:**

- A Tamper Resistant AC Receptacle
- E USB-A & USB-C (20W)
- M Double USB-A (Fast Charging Ports 18W)
- H HDMI
- 6 CAT 6
- 12 RJ 12
- X Switched AC
- Y 3-Way Switch (Low Voltage)
- V USB-C (45W High Speed Charging Port)
- S USB-C (25W High Speed Charging Port)
- R Switched AC (Rocker Switch)
- D Dimmer Switch

### Plug:

Supplied with Low Profile Flat 45° Angle 120 VAC Pluq

Optional Standard Straight 120 VAC Plug

Optional Straight 120 VAC Pass-through Plug

- CLEAN, COMPACT DESIGN
- STREAMLINED
- LOW PROFILE
- SIDE-EXITING CORDS
- PLUG & PLAY
- 6' AC CORD & PLUG (FLAT PLUG STANDARD)
- CUSTOMIZABLE CONFIGURATIONS AND FINISHES
- UL LISTED FOR MOUNTING IN FURNITURE
- 15A

# Modules/Ports:

R Switched AC (Rocker Switch)

A Tamper Resistant AC Receptacle

M Double USB-A (Fast Charging Ports - 18W)