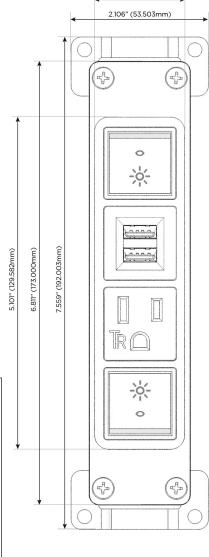

## **Module/Port Options:**

- A Tamper Resistant AC Receptacle
- E USB-A & USB-C (20W)
- M Double USB-A (Fast Charging Ports 18W)
- H HDMI
- 6 CAT 6
- 12 RJ 12
- X Switched AC
- Y 3-Way Switch (Low Voltage)
- V USB-C (45W High Speed Charging Port)
- S USB-C (25W High Speed Charging Port)
- R Switched AC (Rocker Switch)
- D Dimmer Switch

# Modules/Ports:

R Switched AC (Rocker Switch)

A Tamper Resistant AC Receptacle

M Double USB-A (Fast Charging Ports - 18W)