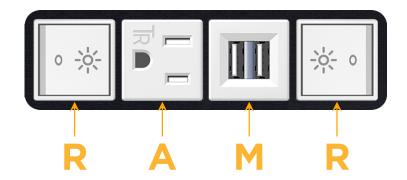

# Modules/Ports:

R Switched AC (Rocker Switch)

A Tamper Resistant AC Receptacle

M Double USB-A (Fast Charging Ports - 18W)