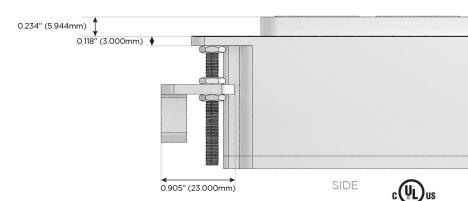

Speed Charging Port)
- R Switched AC (Rocker Switch)
- D Dimmer Switch

### Plug:

Supplied with Low Profile Flat 45° Angle 120 VAC Pluq

Optional Standard Straight 120 VAC Plug

Optional Straight 120 VAC Pass-through Plug

- CLEAN, COMPACT DESIGN
- STREAMLINED
- LOW PROFILE
- SIDE-EXITING CORDS
- PLUG & PLAY
- 6' AC CORD & PLUG (FLAT PLUG STANDARD)
- CUSTOMIZABLE CONFIGURATIONS AND FINISHES
- UL LISTED FOR MOUNTING IN FURNITURE
- 15A





#### AC POWER & DATA CONNECTIVITY SOLUTION

M-POWER-4TW-RAMR-BB

Distributed by



Mormax Company, Inc.

914-699-0101

sales@mormax.com
mormax.com

TOP

1.381" (35.082mm)

8 Westchester Plaza Elmsford, NY 10523

Specs:

# Modules/Ports:

R Switched AC (Rocker Switch)

A Tamper Resistant AC Receptacle

M Double USB-A (Fast Charging Ports - 18W)