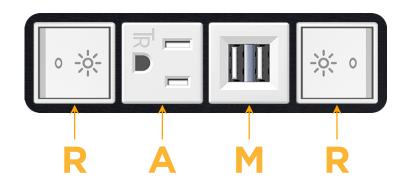

### Module/Port Options:

- A Tamper Resistant AC Receptacle
- E USB-A & USB-C (20W)
- M Double USB-A (Fast Charging Ports 18W)
- H HDMI
- 6 CAT 6
- 12 RJ 12
- X Switched AC
- Y 3-Way Switch (Low Voltage)
- V USB-C (45W High Speed Charging Port)
- S USB-C (25W High Speed Charging Port)
- R Switched AC (Rocker Switch)
- D Dimmer Switch