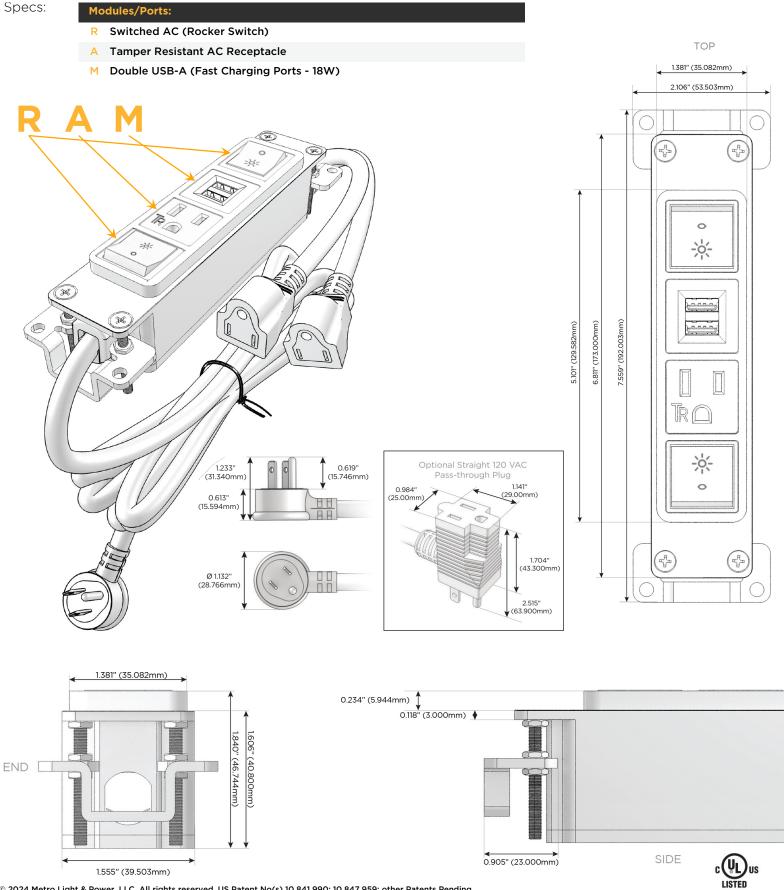

### Module/Port Options:

- A Tamper Resistant AC Receptacle
- E USB-A & USB-C (20W)
- M Double USB-A (Fast Charging Ports 18W)
- H HDMI
- 6 CAT 6
- 12 RJ 12
- X Switched AC
- Y 3-Way Switch (Low Voltage)
- V USB-C (45W High Speed Charging Port)
- S USB-C (25W High Speed Charging Port)
- R Switched AC (Rocker Switch)
- D Dimmer Switch

#### Plug:

Supplied with Low Profile Flat 45° Angle 120 VAC Plug

**Optional Standard Straight 120 VAC Plug** 

Optional Straight 120 VAC Pass-through Plug

- CLEAN, COMPACT DESIGN
- STREAMLINED
- LOW PROFILE
- SIDE-EXITING CORDS
- PLUG & PLAY
- 6' AC CORD & PLUG (FLAT PLUG STANDARD)
- CUSTOMIZABLE CONFIGURATIONS AND FINISHES
- UL LISTED FOR MOUNTING IN FURNITURE
- 15A