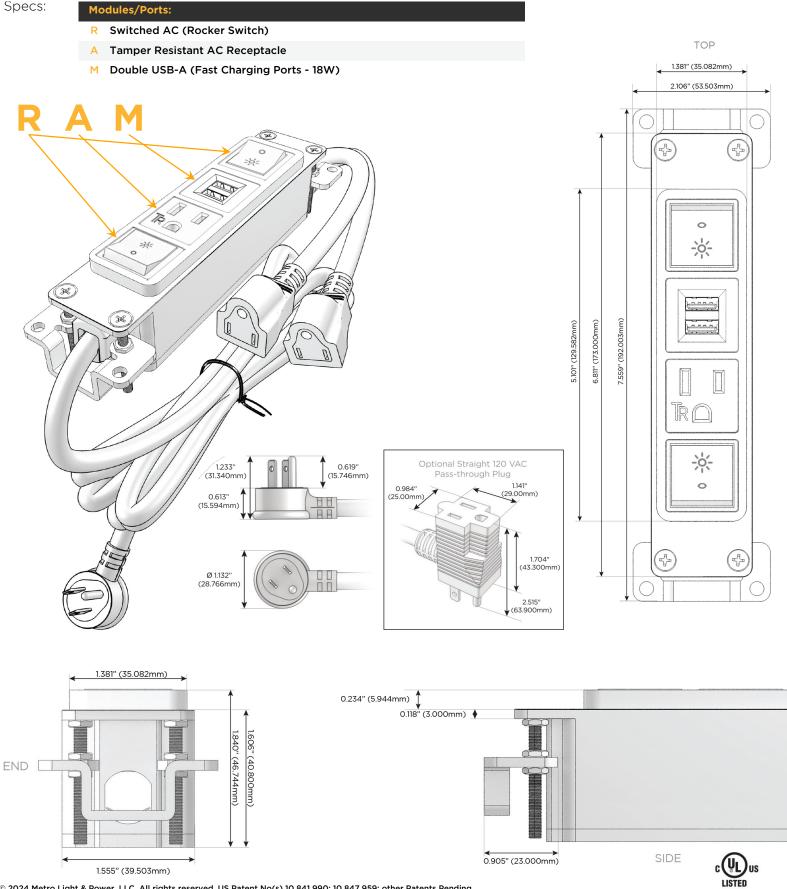

### Module/Port Options:

- A Tamper Resistant AC Receptacle
- E USB-A & USB-C (20W)
- M Double USB-A (Fast Charging Ports 18W)
- H HDMI
- 6 CAT 6
- 12 RJ 12
- X Switched AC
- Y 3-Way Switch (Low Voltage)
- V USB-C (45W High Speed Charging Port)
- S USB-C (25W High Speed Charging Port)
- R Switched AC (Rocker Switch)
- D Dimmer Switch

#### Plug:

Supplied with Low Profile Flat 45° Angle 120 VAC Plug

Optional Standard Straight 120 VAC Plug

Optional Straight 120 VAC Pass-through Plug

- CLEAN, COMPACT DESIGN
- STREAMLINED
- LOW PROFILE
- SIDE-EXITING CORDS
- PLUG & PLAY
- 6' AC CORD & PLUG (FLAT PLUG STANDARD)
- CUSTOMIZABLE CONFIGURATIONS AND FINISHES
- UL LISTED FOR MOUNTING IN FURNITURE
- 15A