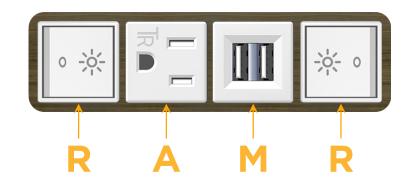

### Module/Port Options:

- A Tamper Resistant AC Receptacle
- E USB-A & USB-C (20W)
- M Double USB-A (Fast Charging Ports 18W)
- H HDMI
- 6 CAT 6
- 12 RJ 12
- X Switched AC
- Y 3-Way Switch (Low Voltage)
- V USB-C (45W High Speed Charging Port)
- S USB-C (25W High Speed Charging Port)
- R Switched AC (Rocker Switch)
- D Dimmer Switch