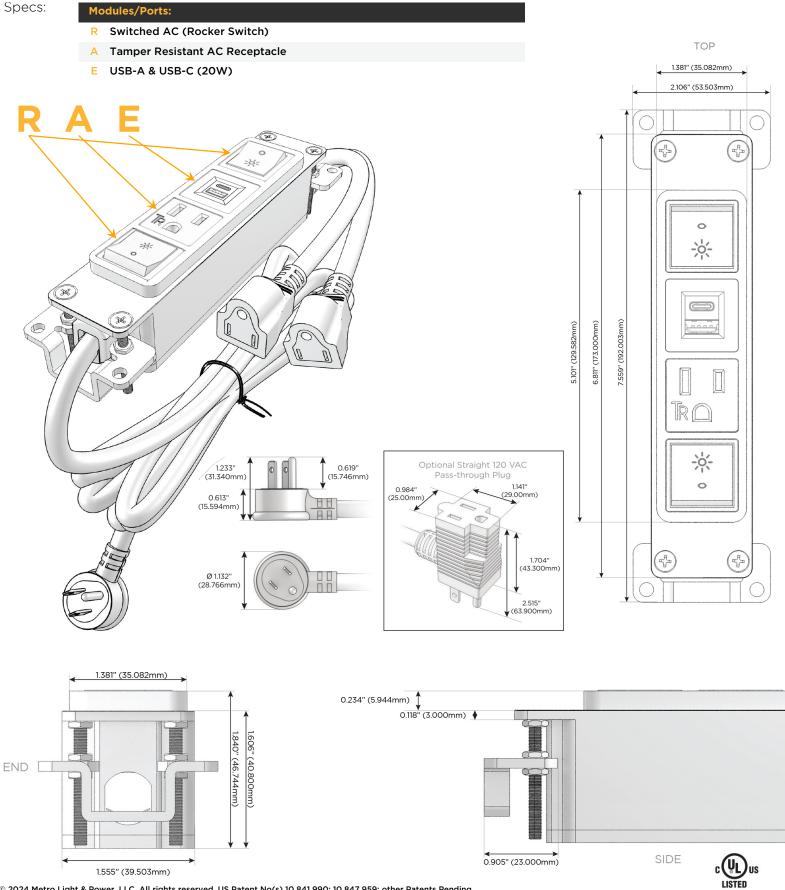

### Module/Port Options:

- A Tamper Resistant AC Receptacle
- E USB-A & USB-C (20W)
- M Double USB-A (Fast Charging Ports 18W)
- H HDMI
- 6 CAT 6
- 12 RJ 12
- X Switched AC
- Y 3-Way Switch (Low Voltage)
- V USB-C (45W High Speed Charging Port)
- S USB-C (25W High Speed Charging Port)
- R Switched AC (Rocker Switch)
- D Dimmer Switch

### Plug:

Supplied with Low Profile Flat 45° Angle 120 VAC Plug

Optional Standard Straight 120 VAC Plug

Optional Straight 120 VAC Pass-through Plug

- CLEAN, COMPACT DESIGN
- STREAMLINED
- LOW PROFILE
- SIDE-EXITING CORDS
- PLUG & PLAY
- 6' AC CORD & PLUG (FLAT PLUG STANDARD)
- CUSTOMIZABLE CONFIGURATIONS AND FINISHES
- UL LISTED FOR MOUNTING IN FURNITURE
- 15A