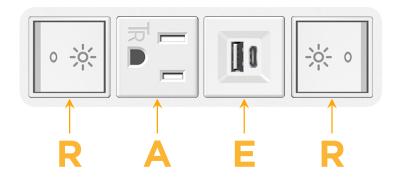

### Module/Port Options:

- A Tamper Resistant AC Receptacle
- E USB-A & USB-C (20W)
- M Double USB-A (Fast Charging Ports 18W)
- H HDMI
- 6 CAT 6
- 12 RJ 12
- X Switched AC
- Y 3-Way Switch (Low Voltage)
- V USB-C (45W High Speed Charging Port)
- S USB-C (25W High Speed Charging Port)
- R Switched AC (Rocker Switch)
- D Dimmer Switch