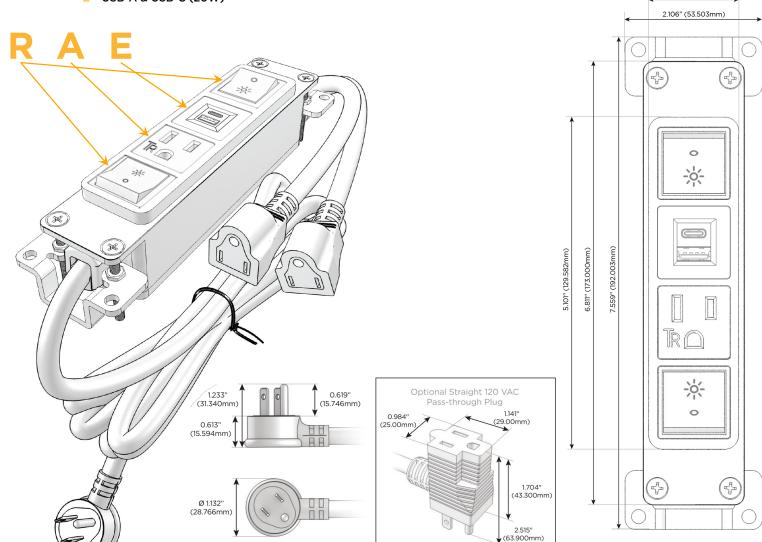

## **Module/Port Options:**

- A Tamper Resistant AC Receptacle
- E USB-A & USB-C (20W)
- M Double USB-A (Fast Charging Ports 18W)
- H HDMI
- 6 CAT 6
- 12 RJ 12
- X Switched AC
- Y 3-Way Switch (Low Voltage)
- V USB-C (45W High Speed Charging Port)
- S USB-C (25W High Speed Charging Port)
- R Switched AC (Rocker Switch)
- Dimmer Switch

### Plug:

Supplied with Low Profile Flat 45° Angle 120 VAC Plug

Optional Standard Straight 120 VAC Plug

Optional Straight 120 VAC Pass-through Plug

- CLEAN, COMPACT DESIGN
- STREAMLINED
- LOW PROFILE
- SIDE-EXITING CORDS
- PLUG & PLAY
- 6' AC CORD & PLUG (FLAT PLUG STANDARD)
- CUSTOMIZABLE CONFIGURATIONS AND FINISHES
- UL LISTED FOR MOUNTING IN FURNITURE
- 15A

1.381" (35.082mm)

TW-RAER-SS8B

Modules/Ports:

R Switched AC (Rocker Switch)

A Tamper Resistant AC Receptacle

E USB-A & USB-C (20W)