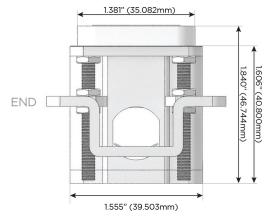

1.381" (35.082mm)

TW-RAER-SS8B

Modules/Ports:

R Switched AC (Rocker Switch)

A Tamper Resistant AC Receptacle

E USB-A & USB-C (20W)