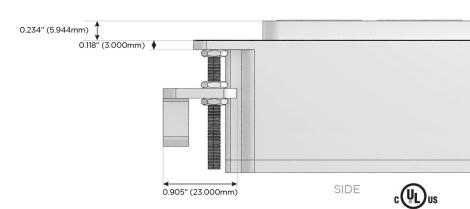

Charging Port)
- R Switched AC (Rocker Switch)
- Dimmer Switch

### Plug:

Supplied with Low Profile Flat 45° Angle 120 VAC Plug

Optional Standard Straight 120 VAC Plug

Optional Straight 120 VAC Pass-through Plug

- CLEAN, COMPACT DESIGN
- STREAMLINED
- LOW PROFILE
- SIDE-EXITING CORDS
- PLUG & PLAY
- 6' AC CORD & PLUG (FLAT PLUG STANDARD)
- CUSTOMIZABLE CONFIGURATIONS AND FINISHES
- UL LISTED FOR MOUNTING IN FURNITURE
- 15A





#### AC POWER & DATA CONNECTIVITY SOLUTION

M-POWER-4TW-RAER-SS8B

Specs:

# Distributed by



Mormax Company, Inc.

8 Westchester Plaza

Elmsford, NY 10523

 $\mathcal{C}$ 

914-699-0101

sales@mormax.com
mormax.com

TOP

1.381" (35.082mm)

TW-RAER-SS8B

Modules/Ports:

R Switched AC (Rocker Switch)

A Tamper Resistant AC Receptacle

E USB-A & USB-C (20W)