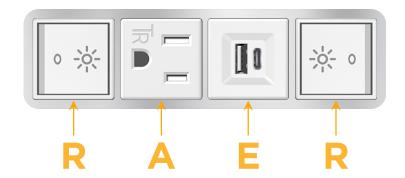

## **Module/Port Options:**

- A Tamper Resistant AC Receptacle
- E USB-A & USB-C (20W)
- M Double USB-A (Fast Charging Ports 18W)
- H HDMI
- 6 CAT 6
- 12 RJ 12
- X Switched AC
- Y 3-Way Switch (Low Voltage)
- V USB-C (45W High Speed Charging Port)
- S USB-C (25W High Speed Charging Port)
- R Switched AC (Rocker Switch)
- Dimmer Switch

1.381" (35.082mm)

TW-RAER-SS8B

Modules/Ports:

R Switched AC (Rocker Switch)

A Tamper Resistant AC Receptacle

E USB-A & USB-C (20W)