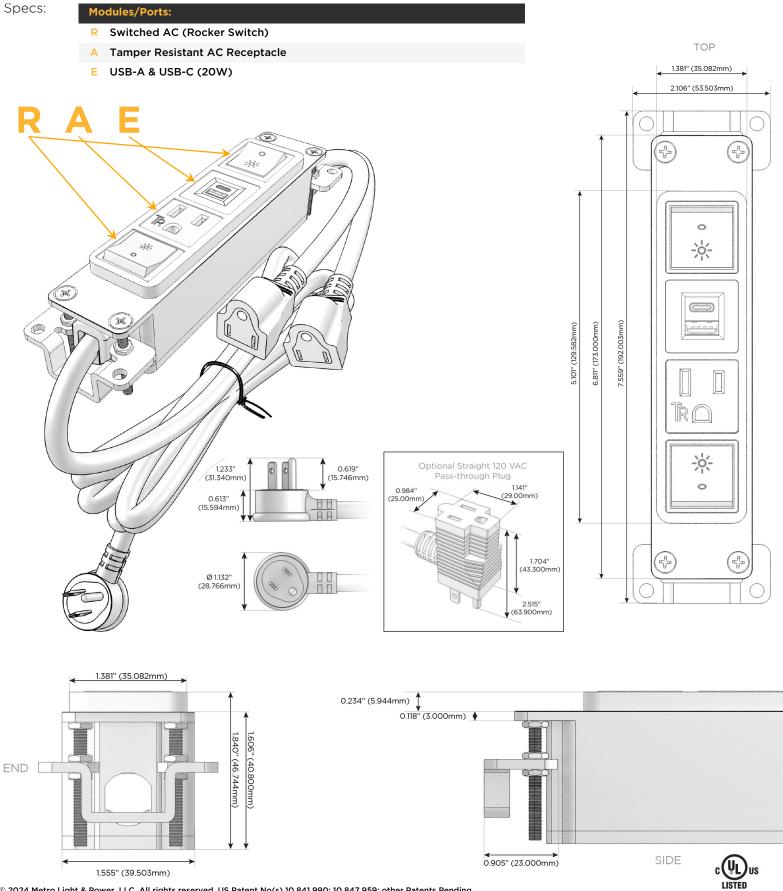

### Module/Port Options:

- A Tamper Resistant AC Receptacle
- E USB-A & USB-C (20W)
- M Double USB-A (Fast Charging Ports 18W)
- H HDMI
- 6 CAT 6
- 12 RJ 12
- X Switched AC
- Y 3-Way Switch (Low Voltage)
- V USB-C (45W High Speed Charging Port)
- S USB-C (25W High Speed Charging Port)
- R Switched AC (Rocker Switch)
- D Dimmer Switch

#### Plug:

Supplied with Low Profile Flat 45° Angle 120 VAC Plug

Optional Standard Straight 120 VAC Plug

Optional Straight 120 VAC Pass-through Plug

- CLEAN, COMPACT DESIGN
- STREAMLINED
- LOW PROFILE
- SIDE-EXITING CORDS
- PLUG & PLAY
- 6' AC CORD & PLUG (FLAT PLUG STANDARD)
- CUSTOMIZABLE CONFIGURATIONS AND FINISHES
- UL LISTED FOR MOUNTING IN FURNITURE
- 15A