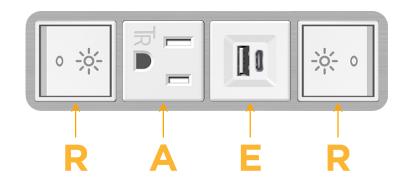

### Module/Port Options:

- A Tamper Resistant AC Receptacle
- E USB-A & USB-C (20W)
- M Double USB-A (Fast Charging Ports 18W)
- H HDMI
- 6 CAT 6
- 12 RJ 12
- X Switched AC
- Y 3-Way Switch (Low Voltage)
- V USB-C (45W High Speed Charging Port)
- S USB-C (25W High Speed Charging Port)
- R Switched AC (Rocker Switch)
- D Dimmer Switch