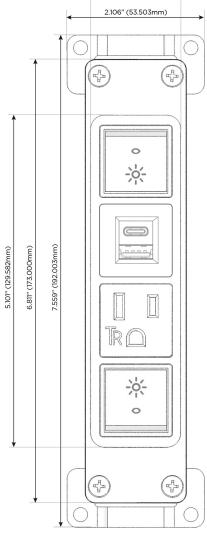

# **Module/Port Options:**

- A Tamper Resistant AC Receptacle
- E USB-A & USB-C (20W)
- M Double USB-A (Fast Charging Ports 18W)
- H HDMI
- 6 CAT 6
- 12 RJ 12
- X Switched AC
- Y 3-Way Switch (Low Voltage)
- V USB-C (45W High Speed Charging Port)
- S USB-C (25W High Speed Charging Port)
- R Switched AC (Rocker Switch)
- Dimmer Switch

# **Modules/Ports:**

R Switched AC (Rocker Switch)

A Tamper Resistant AC Receptacle

E USB-A & USB-C (20W)