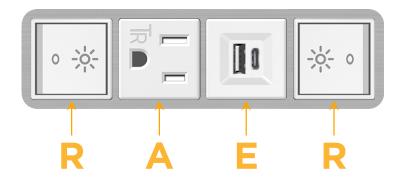

# **Module/Port Options:**

- A Tamper Resistant AC Receptacle
- E USB-A & USB-C (20W)
- M Double USB-A (Fast Charging Ports 18W)
- H HDMI
- 6 CAT 6
- 12 RJ 12
- X Switched AC
- Y 3-Way Switch (Low Voltage)
- V USB-C (45W High Speed Charging Port)
- S USB-C (25W High Speed Charging Port)
- R Switched AC (Rocker Switch)
- Dimmer Switch

# **Modules/Ports:**

R Switched AC (Rocker Switch)

A Tamper Resistant AC Receptacle

E USB-A & USB-C (20W)