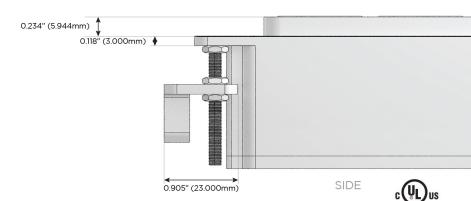

## Plug:

Supplied with Low Profile Flat 45° Angle 120 VAC Plug

Optional Standard Straight 120 VAC Plug

Optional Straight 120 VAC Pass-through Plug

- CLEAN, COMPACT DESIGN
- STREAMLINED
- LOW PROFILE
- SIDE-EXITING CORDS
- PLUG & PLAY
- 6' AC CORD & PLUG (FLAT PLUG STANDARD)
- CUSTOMIZABLE CONFIGURATIONS AND FINISHES
- UL LISTED FOR MOUNTING IN FURNITURE
- 15A