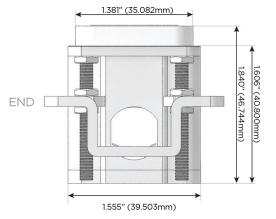

# Distributed by

Mormax Company, Inc.

<u>@</u>

914-699-0101

8 Westchester Plaza Elmsford, NY 10523 sales@mormax.com
mormax.com

TOP

1.381" (35.082mm)