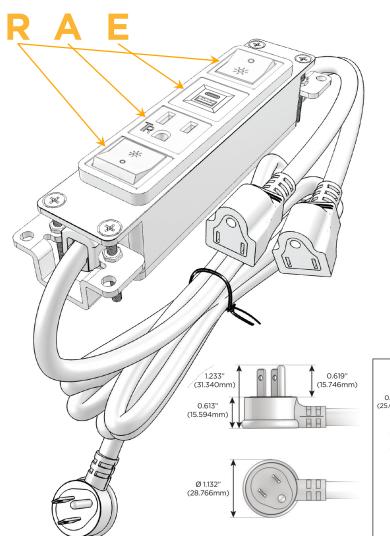

# **Module/Port Options:**

- A Tamper Resistant AC Receptacle
- E USB-A & USB-C (20W)
- M Double USB-A (Fast Charging Ports 18W)
- H HDMI
- 6 CAT 6
- 12 RJ 12
- X Switched AC
- Y 3-Way Switch (Low Voltage)
- V USB-C (45W High Speed Charging Port)
- S USB-C (25W High Speed Charging Port)
- R Switched AC (Rocker Switch)
- Dimmer Switch

## Plug:

Supplied with Low Profile Flat 45° Angle 120 VAC Plug

Optional Standard Straight 120 VAC Plug

Optional Straight 120 VAC Pass-through Plug

- CLEAN, COMPACT DESIGN
- STREAMLINED
- LOW PROFILE
- SIDE-EXITING CORDS
- PLUG & PLAY
- 6' AC CORD & PLUG (FLAT PLUG STANDARD)
- CUSTOMIZABLE CONFIGURATIONS AND FINISHES
- UL LISTED FOR MOUNTING IN FURNITURE
- 15A

# **Modules/Ports:**

R Switched AC (Rocker Switch)

A Tamper Resistant AC Receptacle

E USB-A & USB-C (20W)