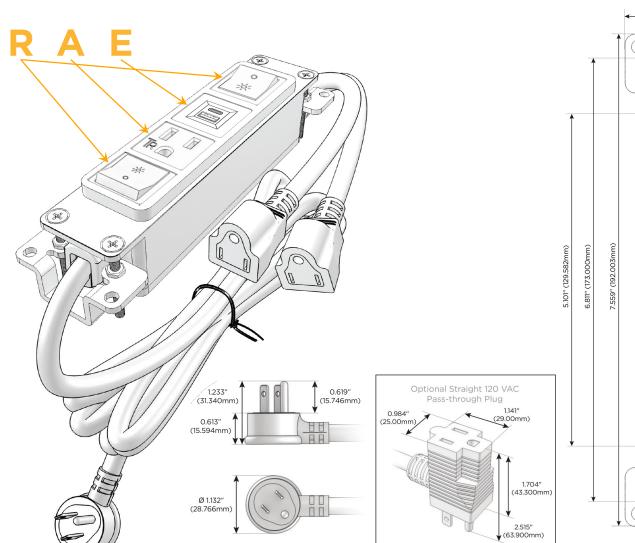

## **Module/Port Options:**

- A Tamper Resistant AC Receptacle
- E USB-A & USB-C (20W)
- M Double USB-A (Fast Charging Ports 18W)
- H HDMI
- 6 CAT 6
- 12 RJ 12
- X Switched AC
- Y 3-Way Switch (Low Voltage)
- V USB-C (45W High Speed Charging Port)
- S USB-C (25W High Speed Charging Port)
- R Switched AC (Rocker Switch)
- Dimmer Switch

#### Plug:

Supplied with Low Profile Flat 45° Angle 120 VAC Plug

Optional Standard Straight 120 VAC Plug

Optional Straight 120 VAC Pass-through Plug

- CLEAN, COMPACT DESIGN
- STREAMLINED
- LOW PROFILE
- SIDE-EXITING CORDS
- PLUG & PLAY
- 6' AC CORD & PLUG (FLAT PLUG STANDARD)
- CUSTOMIZABLE CONFIGURATIONS AND FINISHES
- UL LISTED FOR MOUNTING IN FURNITURE
- 15A

## **Modules/Ports:**

R Switched AC (Rocker Switch)

A Tamper Resistant AC Receptacle

E USB-A & USB-C (20W)