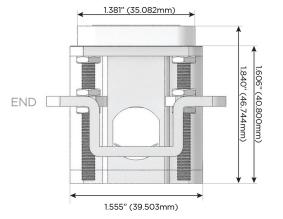

# Distributed by

Mormax Company, Inc.
8 Westchester Plaza

Elmsford, NY 10523

©

914-699-0101

sales@mormax.com
mormax.com

TOP

1.381" (35.082mm)

2.106" (53.503mm)

-;0;-

0

W-RAER-SAB

Specs: