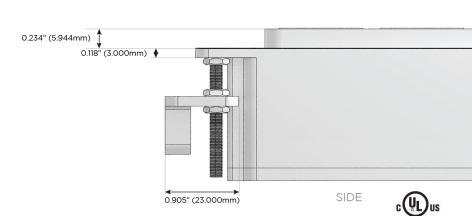

Switched AC (Rocker Switch)
- Dimmer Switch

#### Plug:

Supplied with Low Profile Flat 45° Angle 120 VAC Plug

Optional Standard Straight 120 VAC Plug

Optional Straight 120 VAC Pass-through Plug

- CLEAN, COMPACT DESIGN
- STREAMLINED
- LOW PROFILE
- SIDE-EXITING CORDS
- PLUG & PLAY
- 6' AC CORD & PLUG (FLAT PLUG STANDARD)
- CUSTOMIZABLE CONFIGURATIONS AND FINISHES
- UL LISTED FOR MOUNTING IN FURNITURE
- 15A





### AC POWER & DATA CONNECTIVITY SOLUTION

M-POWER-4TW-RAER-SAB

# Distributed by



Mormax Company, Inc.
8 Westchester Plaza

Elmsford, NY 10523

©

914-699-0101

sales@mormax.com
mormax.com

TOP

1.381" (35.082mm)

2.106" (53.503mm)

-;0;-

0

W-RAER-SAB

Specs:

## **Modules/Ports:**

R Switched AC (Rocker Switch)

A Tamper Resistant AC Receptacle

E USB-A & USB-C (20W)