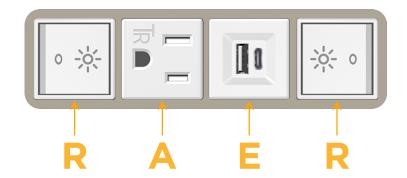

## **Module/Port Options:**

- A Tamper Resistant AC Receptacle
- E USB-A & USB-C (20W)
- M Double USB-A (Fast Charging Ports 18W)
- H HDMI
- 6 CAT 6
- 12 RJ 12
- X Switched AC
- Y 3-Way Switch (Low Voltage)
- V USB-C (45W High Speed Charging Port)
- S USB-C (25W High Speed Charging Port)
- R Switched AC (Rocker Switch)
- Dimmer Switch

## **Modules/Ports:**

R Switched AC (Rocker Switch)

A Tamper Resistant AC Receptacle

E USB-A & USB-C (20W)