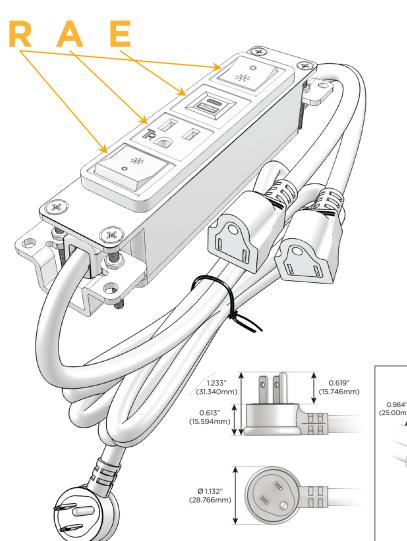

#### Plug:

Supplied with Low Profile Flat 45° Angle 120 VAC Plug

Optional Standard Straight 120 VAC Plug

Optional Straight 120 VAC Pass-through Plug

- CLEAN, COMPACT DESIGN
- STREAMLINED
- LOW PROFILE
- SIDE-EXITING CORDS
- PLUG & PLAY
- 6' AC CORD & PLUG (FLAT PLUG STANDARD)
- CUSTOMIZABLE CONFIGURATIONS AND FINISHES
- UL LISTED FOR MOUNTING IN FURNITURE
- 15A

# Modules/Ports:

- R Switched AC (Rocker Switch)
- A Tamper Resistant AC Receptacle
- E USB-A & USB-C (20W)