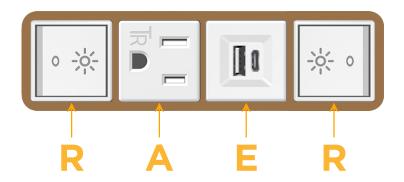

# Modules/Ports:

- R Switched AC (Rocker Switch)
- A Tamper Resistant AC Receptacle
- E USB-A & USB-C (20W)