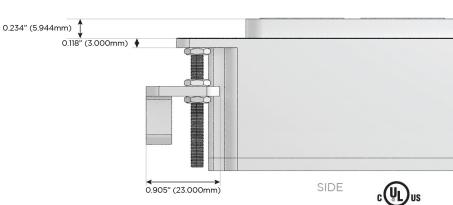

Charging Port)
- R Switched AC (Rocker Switch)
- Dimmer Switch

#### Plug:

Supplied with Low Profile Flat 45° Angle 120 VAC Plug

Optional Standard Straight 120 VAC Plug

Optional Straight 120 VAC Pass-through Plug

- CLEAN, COMPACT DESIGN
- STREAMLINED
- LOW PROFILE
- SIDE-EXITING CORDS
- PLUG & PLAY
- 6' AC CORD & PLUG (FLAT PLUG STANDARD)
- CUSTOMIZABLE CONFIGURATIONS AND FINISHES
- UL LISTED FOR MOUNTING IN FURNITURE
- 15A





#### AC POWER & DATA CONNECTIVITY SOLUTION

M-POWER-4TW-RAER-BZB

Specs:

## Distributed by



Mormax Company, Inc.
8 Westchester Plaza

Elmsford, NY 10523

<u>&</u>

914-699-0101

TOP

1.381" (35.082mm)

 $\leq$ 

sales@mormax.com mormax.com

# Modules/Ports:

- R Switched AC (Rocker Switch)
- A Tamper Resistant AC Receptacle
- E USB-A & USB-C (20W)