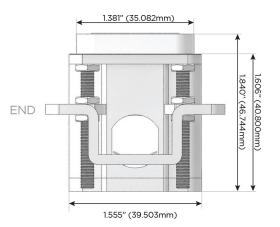

#### AC POWER & DATA CONNECTIVITY SOLUTION

M-POWER-4TW-RAER-BZB

Specs:

## Distributed by

Mormax Company, Inc.
8 Westchester Plaza

Elmsford, NY 10523

<u>&</u>

914-699-0101

TOP

1.381" (35.082mm)

 $\leq$ 