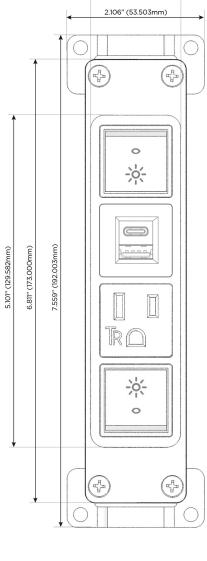

#### **Module/Port Options:**

- A Tamper Resistant AC Receptacle
- E USB-A & USB-C (20W)
- M Double USB-A (Fast Charging Ports 18W)
- H HDMI
- 6 CAT 6
- 12 RJ 12
- X Switched AC
- Y 3-Way Switch (Low Voltage)
- V USB-C (45W High Speed Charging Port)
- S USB-C (25W High Speed Charging Port)
- R Switched AC (Rocker Switch)
- Dimmer Switch

#### AC POWER & DATA CONNECTIVITY SOLUTION

M-POWER-4TW-RAER-BZB

Specs: