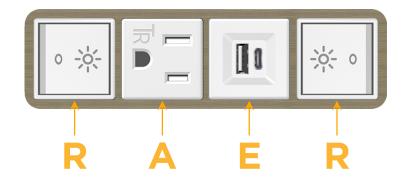

 $\subseteq$ 

sales@mormax.com

Modules/Ports:

R Switched AC (Rocker Switch)

A Tamper Resistant AC Receptacle

E USB-A & USB-C (20W)