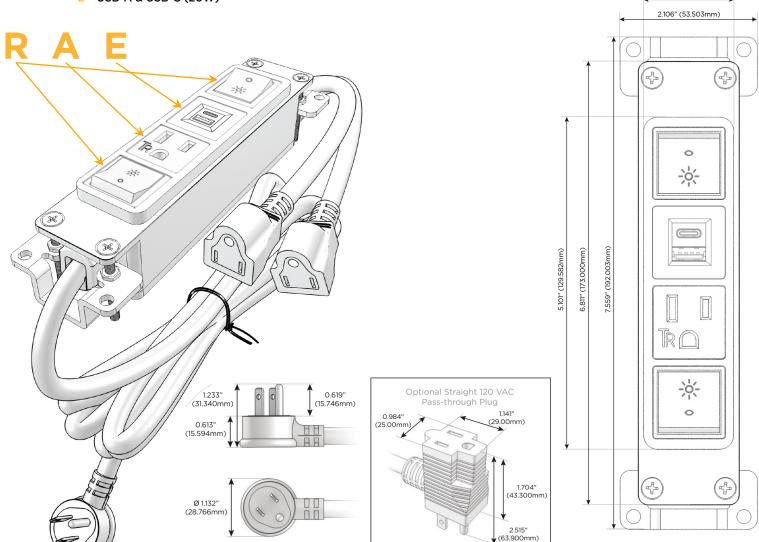

#### AC POWER & DATA CONNECTIVITY SOLUTION

M-POWER-4TW-RAER-BZ5AAB

## Plug:

Supplied with Low Profile Flat 45° Angle 120 VAC Plug

Optional Standard Straight 120 VAC Plug

Optional Straight 120 VAC Pass-through Plug

- CLEAN, COMPACT DESIGN
- **STREAMLINED**
- **LOW PROFILE**
- SIDE-EXITING CORDS
- **PLUG & PLAY**
- 6' AC CORD & PLUG (FLAT PLUG STANDARD)
- **CUSTOMIZABLE CONFIGURATIONS AND FINISHES**
- **UL LISTED FOR MOUNTING IN FURNITURE**
- 15A

 $\subseteq$ 

sales@mormax.com

Modules/Ports:

R Switched AC (Rocker Switch)

A Tamper Resistant AC Receptacle

E USB-A & USB-C (20W)