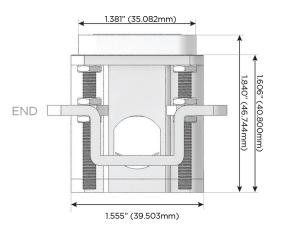

#### Plug:

Supplied with Low Profile Flat 45° Angle 120 VAC Plug

Optional Standard Straight 120 VAC Plug

Optional Straight 120 VAC Pass-through Plug

- CLEAN, COMPACT DESIGN
- STREAMLINED
- LOW PROFILE
- SIDE-EXITING CORDS
- PLUG & PLAY
- 6' AC CORD & PLUG (FLAT PLUG STANDARD)
- CUSTOMIZABLE CONFIGURATIONS AND FINISHES
- UL LISTED FOR MOUNTING IN FURNITURE
- 15A