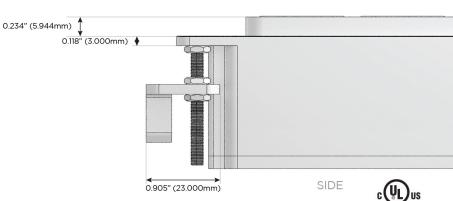

arging Port)
- R Switched AC (Rocker Switch)
- D Dimmer Switch

#### Plug:

Supplied with Low Profile Flat 45° Angle 120 VAC Plug

Optional Standard Straight 120 VAC Plug

Optional Straight 120 VAC Pass-through Plug

- CLEAN, COMPACT DESIGN
- STREAMLINED
- LOW PROFILE
- SIDE-EXITING CORDS
- PLUG & PLAY
- 6' AC CORD & PLUG (FLAT PLUG STANDARD)
- CUSTOMIZABLE CONFIGURATIONS AND FINISHES
- UL LISTED FOR MOUNTING IN FURNITURE
- 15A





#### AC POWER & DATA CONNECTIVITY SOLUTION

M-POWER-4TW-RAER-BZ4B

Specs:

# Distributed by



Mormax Company, Inc.

<u>@</u>

914-699-0101

TOP

8 Westchester Plaza Elmsford, NY 10523 sales@mormax.com
mormax.com

**Modules/Ports:** 

R Switched AC (Rocker Switch)

Switched AC (Rocker Switch)

**Tamper Resistant AC Receptacle** 

E USB-A & USB-C (20W)