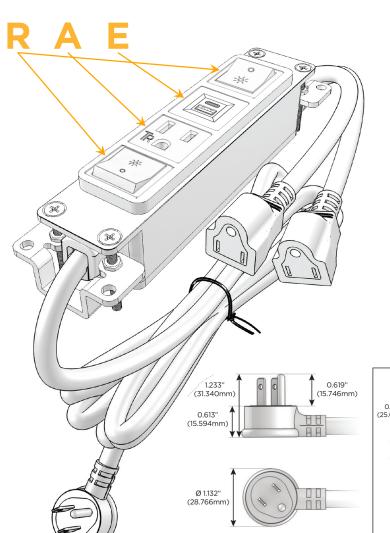

#### AC POWER & DATA CONNECTIVITY SOLUTION

M-POWER-4TW-RAER-BZ4B

#### Plug:

Supplied with Low Profile Flat 45° Angle 120 VAC Plug

Optional Standard Straight 120 VAC Plug

Optional Straight 120 VAC Pass-through Plug

- CLEAN, COMPACT DESIGN
- STREAMLINED
- LOW PROFILE
- SIDE-EXITING CORDS
- PLUG & PLAY
- 6' AC CORD & PLUG (FLAT PLUG STANDARD)
- CUSTOMIZABLE CONFIGURATIONS AND FINISHES
- UL LISTED FOR MOUNTING IN FURNITURE
- 15A

#### AC POWER & DATA CONNECTIVITY SOLUTION

M-POWER-4TW-RAER-BZ4B

Specs: