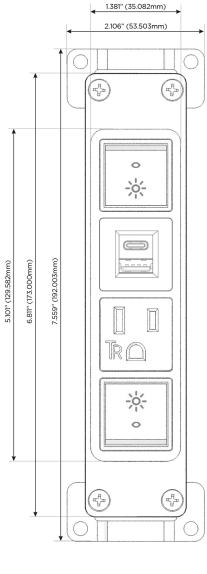

## **Module/Port Options:**

- A Tamper Resistant AC Receptacle
- E USB-A & USB-C (20W)
- M Double USB-A (Fast Charging Ports 18W)
- H HDMI
- 6 CAT 6
- 12 RJ 12
- X Switched AC
- Y 3-Way Switch (Low Voltage)
- V USB-C (45W High Speed Charging Port)
- S USB-C (25W High Speed Charging Port)
- R Switched AC (Rocker Switch)
- D Dimmer Switch

# Distributed by

Mormax Company, Inc.

<u>@</u>

914-699-0101

TOP

8 Westchester Plaza Elmsford, NY 10523 sales@mormax.com
mormax.com

**Modules/Ports:** 

R Switched AC (Rocker Switch)

Switched AC (Rocker Switch)

**Tamper Resistant AC Receptacle** 

E USB-A & USB-C (20W)