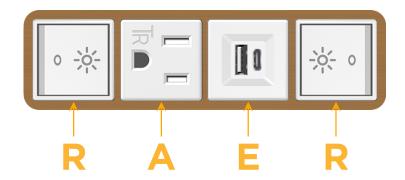

## **Module/Port Options:**

- A Tamper Resistant AC Receptacle
- E USB-A & USB-C (20W)
- M Double USB-A (Fast Charging Ports 18W)
- H HDMI
- 6 CAT 6
- 12 RJ 12
- X Switched AC
- Y 3-Way Switch (Low Voltage)
- V USB-C (45W High Speed Charging Port)
- S USB-C (25W High Speed Charging Port)
- R Switched AC (Rocker Switch)
- D Dimmer Switch

# Distributed by

Mormax Company, Inc.

<u>@</u>

914-699-0101

TOP

8 Westchester Plaza Elmsford, NY 10523 sales@mormax.com
mormax.com

**Modules/Ports:** 

R Switched AC (Rocker Switch)

Switched AC (Rocker Switch)

**Tamper Resistant AC Receptacle** 

E USB-A & USB-C (20W)