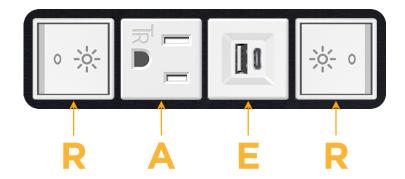

# **Module/Port Options:**

- A Tamper Resistant AC Receptacle
- E USB-A & USB-C (20W)
- M Double USB-A (Fast Charging Ports 18W)
- H HDMI
- 6 CAT 6
- 12 RJ 12
- X Switched AC
- Y 3-Way Switch (Low Voltage)
- V USB-C (45W High Speed Charging Port)
- S USB-C (25W High Speed Charging Port)
- R Switched AC (Rocker Switch)
- D Dimmer Switch

# **Modules/Ports:**

R Switched AC (Rocker Switch)

A Tamper Resistant AC Receptacle

E USB-A & USB-C (20W)