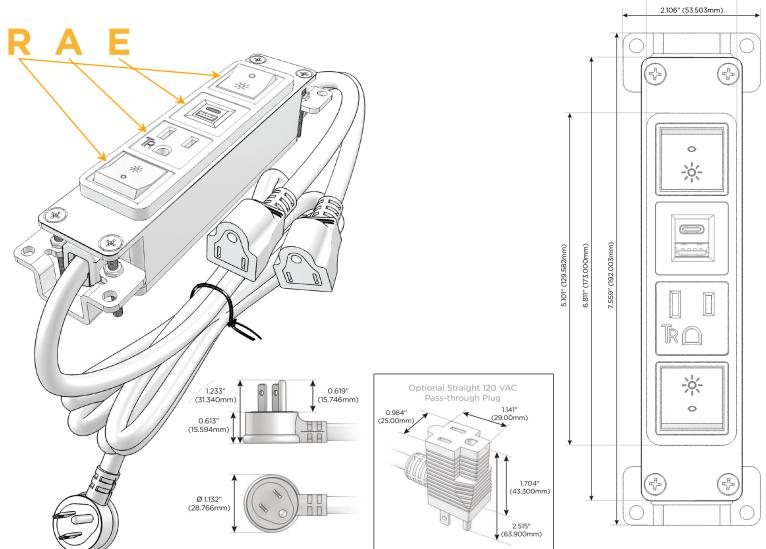

#### AC POWER & DATA CONNECTIVITY SOLUTION

M-POWER-4TW-RAER-B2AB

### Plug:

Supplied with Low Profile Flat 45 $^{\circ}$  Angle 120 VAC Plug

Optional Standard Straight 120 VAC Plug

Optional Straight 120 VAC Pass-through Plug

- · CLEAN, COMPACT DESIGN
- STREAMLINED
- LOW PROFILE
- SIDE-EXITING CORDS
- PLUG & PLAY
- 6' AC CORD & PLUG (FLAT PLUG STANDARD)
- CUSTOMIZABLE CONFIGURATIONS AND FINISHES
- UL LISTED FOR MOUNTING IN FURNITURE
- 15A

# **Modules/Ports:**

R Switched AC (Rocker Switch)

A Tamper Resistant AC Receptacle

E USB-A & USB-C (20W)