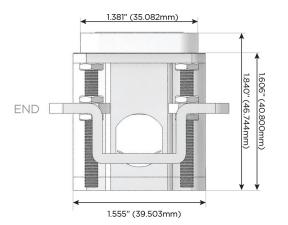

# Distributed by

Mormax Company, Inc.

 $\bigcirc$ 

914-699-0101

8 Westchester Plaza Elmsford, NY 10523 sales@mormax.com
mormax.com

TOP

1.381" (35.082mm)

Specs: