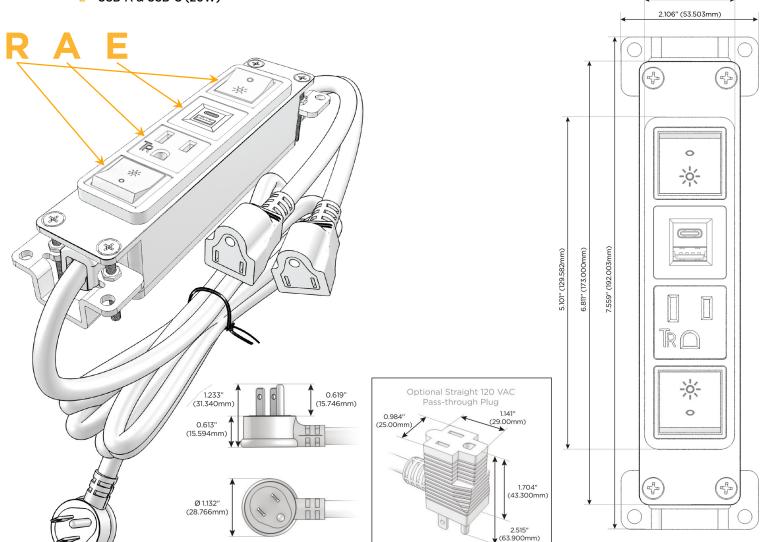

### **Module/Port Options:**

- **Tamper Resistant AC Receptacle**
- USB-A & USB-C (20W)
- Double USB-A (Fast Charging Ports 18W)
- **HDMI**
- CAT 6
- **RJ 12**
- Switched AC
- 3-Way Switch (Low Voltage)
- V USB-C (45W High Speed Charging Port)
- USB-C (25W High Speed Charging Port)
- Switched AC (Rocker Switch)
- D Dimmer Switch

#### Plug:

Supplied with Low Profile Flat 45° Angle 120 VAC Plug

Optional Standard Straight 120 VAC Plug

Optional Straight 120 VAC Pass-through Plug

- CLEAN, COMPACT DESIGN
- **STREAMLINED**
- **LOW PROFILE**
- SIDE-EXITING CORDS
- **PLUG & PLAY**
- 6' AC CORD & PLUG (FLAT PLUG STANDARD)
- **CUSTOMIZABLE CONFIGURATIONS AND FINISHES**
- **UL LISTED FOR MOUNTING IN FURNITURE**
- 15A

#### AC POWER & DATA CONNECTIVITY SOLUTION

M-POWER-4TW-RAER-APAB

Specs:

# Modules/Ports:

R Switched AC (Rocker Switch)

A Tamper Resistant AC Receptacle

E USB-A & USB-C (20W)