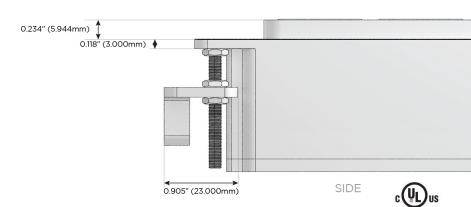

arging Port)
- Switched AC (Rocker Switch)
- D Dimmer Switch

#### Plug:

Supplied with Low Profile Flat 45° Angle 120 VAC Plug

Optional Standard Straight 120 VAC Plug

Optional Straight 120 VAC Pass-through Plug

- CLEAN, COMPACT DESIGN
- **STREAMLINED**
- **LOW PROFILE**
- SIDE-EXITING CORDS
- **PLUG & PLAY**
- 6' AC CORD & PLUG (FLAT PLUG STANDARD)
- **CUSTOMIZABLE CONFIGURATIONS AND FINISHES**
- **UL LISTED FOR MOUNTING IN FURNITURE**
- 15A





#### AC POWER & DATA CONNECTIVITY SOLUTION

M-POWER-4TW-RAER-APAB

Specs:

## Distributed by



Mormax Company, Inc.
8 Westchester Plaza

Elmsford, NY 10523

<u>@</u>

914-699-0101

TOP

1.381" (35.082mm)

sales@mormax.com
mormax.com

# Modules/Ports:

R Switched AC (Rocker Switch)

A Tamper Resistant AC Receptacle

E USB-A & USB-C (20W)