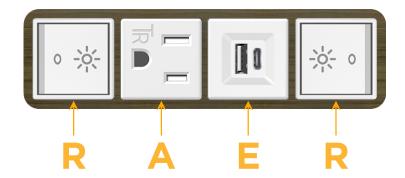

### **Module/Port Options:**

- **Tamper Resistant AC Receptacle**
- USB-A & USB-C (20W)
- Double USB-A (Fast Charging Ports 18W)
- **HDMI**
- CAT 6
- **RJ 12**
- Switched AC
- 3-Way Switch (Low Voltage)
- V USB-C (45W High Speed Charging Port)
- USB-C (25W High Speed Charging Port)
- Switched AC (Rocker Switch)
- D Dimmer Switch

# Modules/Ports:

R Switched AC (Rocker Switch)

A Tamper Resistant AC Receptacle

E USB-A & USB-C (20W)