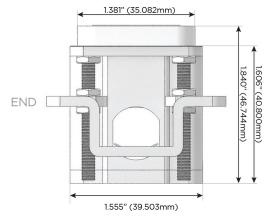

#### AC POWER & DATA CONNECTIVITY SOLUTION

M-POWER-4TW-RAER-APAB

Specs:

## Distributed by

Mormax Company, Inc.
8 Westchester Plaza

Elmsford, NY 10523

<u>@</u>

914-699-0101

TOP

1.381" (35.082mm)

sales@mormax.com
mormax.com