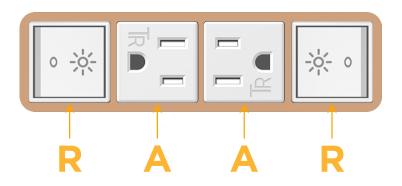

## Module/Port Options:

- A Tamper Resistant AC Receptacle
- E USB-A & USB-C (20W)
- M Double USB-A (Fast Charging Ports 18W)
- H HDMI
- 6 CAT 6
- 12 RJ 12
- X Switched AC
- Y 3-Way Switch (Low Voltage)
- V USB-C (45W High Speed Charging Port)
- S USB-C (25W High Speed Charging Port)
- R Switched AC (Rocker Switch)
- D Dimmer Switch