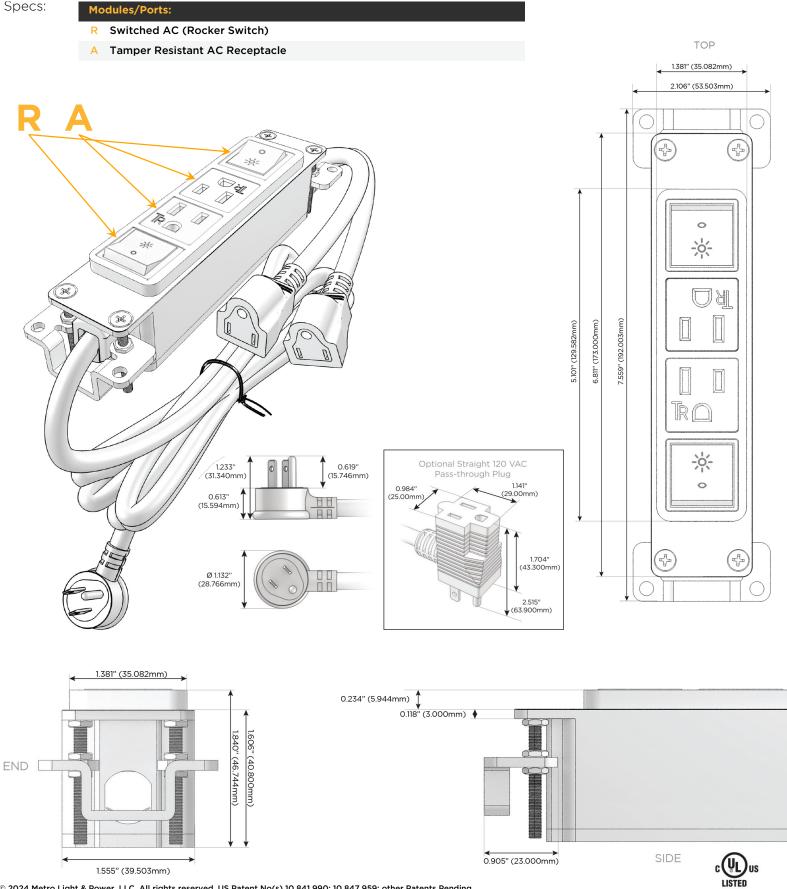

## Module/Port Options:

- A Tamper Resistant AC Receptacle
- E USB-A & USB-C (20W)
- M Double USB-A (Fast Charging Ports 18W)
- H HDMI
- 6 CAT 6
- 12 RJ 12
- X Switched AC
- Y 3-Way Switch (Low Voltage)
- V USB-C (45W High Speed Charging Port)
- S USB-C (25W High Speed Charging Port)
- R Switched AC (Rocker Switch)
- D Dimmer Switch

### Plug:

Supplied with Low Profile Flat 45° Angle 120 VAC Plug

Optional Standard Straight 120 VAC Plug

Optional Straight 120 VAC Pass-through Plug

- CLEAN, COMPACT DESIGN
- STREAMLINED
- LOW PROFILE
- SIDE-EXITING CORDS
- PLUG & PLAY
- 6' AC CORD & PLUG (FLAT PLUG STANDARD)
- CUSTOMIZABLE CONFIGURATIONS AND FINISHES
- UL LISTED FOR MOUNTING IN FURNITURE
- 15A