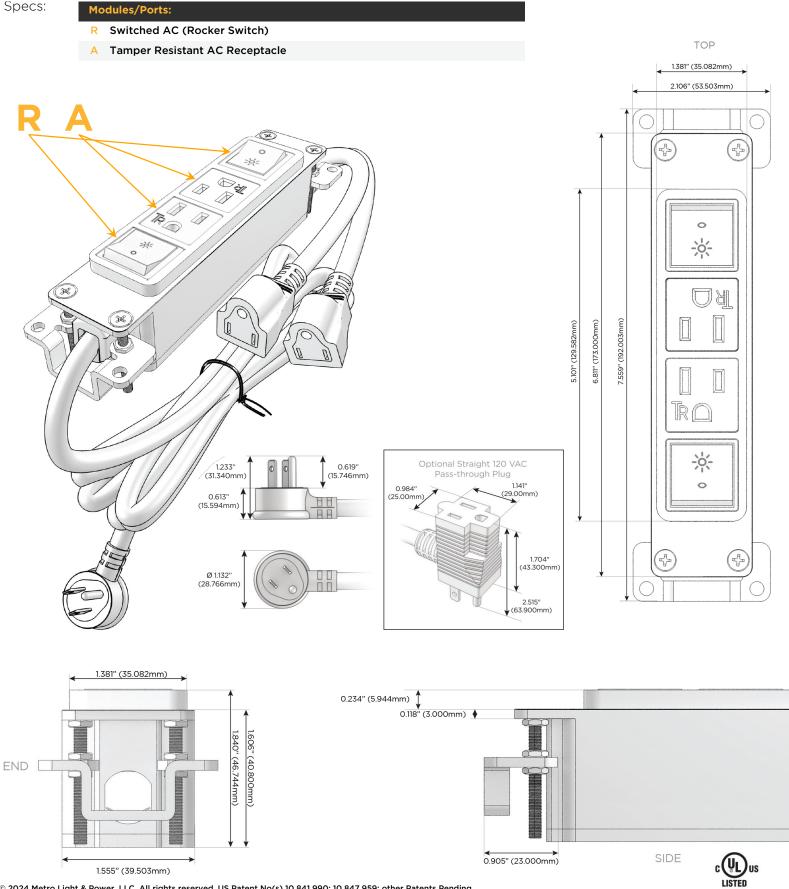

### Module/Port Options:

- A Tamper Resistant AC Receptacle
- E USB-A & USB-C (20W)
- M Double USB-A (Fast Charging Ports 18W)
- H HDMI
- 6 CAT 6
- 12 RJ 12
- X Switched AC
- Y 3-Way Switch (Low Voltage)
- V USB-C (45W High Speed Charging Port)
- S USB-C (25W High Speed Charging Port)
- R Switched AC (Rocker Switch)
- D Dimmer Switch

### Plug:

Supplied with Low Profile Flat 45° Angle 120 VAC Plug

Optional Standard Straight 120 VAC Plug

Optional Straight 120 VAC Pass-through Plug

- CLEAN, COMPACT DESIGN
- STREAMLINED
- LOW PROFILE
- SIDE-EXITING CORDS
- PLUG & PLAY
- 6' AC CORD & PLUG (FLAT PLUG STANDARD)
- CUSTOMIZABLE CONFIGURATIONS AND FINISHES
- UL LISTED FOR MOUNTING IN FURNITURE
- 15A