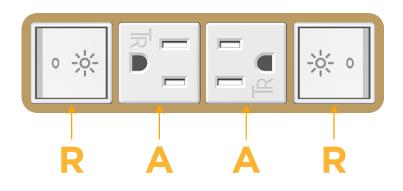

### Module/Port Options:

- A Tamper Resistant AC Receptacle
- E USB-A & USB-C (20W)
- M Double USB-A (Fast Charging Ports 18W)
- H HDMI
- 6 CAT 6
- 12 RJ 12
- X Switched AC
- Y 3-Way Switch (Low Voltage)
- V USB-C (45W High Speed Charging Port)
- S USB-C (25W High Speed Charging Port)
- R Switched AC (Rocker Switch)
- D Dimmer Switch