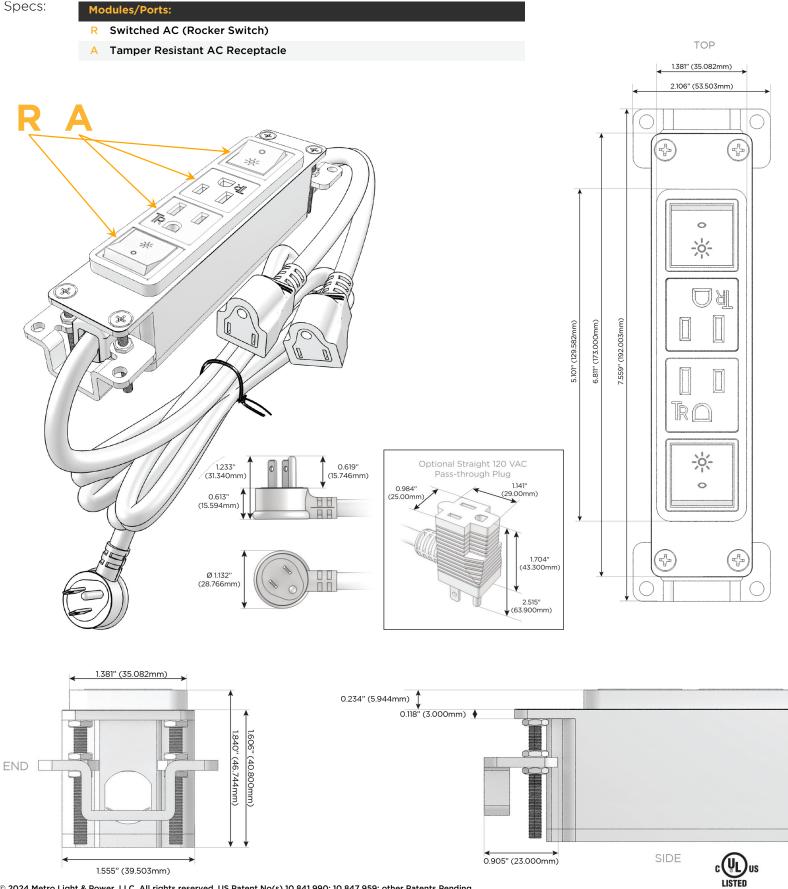

### Module/Port Options:

- A Tamper Resistant AC Receptacle
- E USB-A & USB-C (20W)
- M Double USB-A (Fast Charging Ports 18W)
- H HDMI
- 6 CAT 6
- 12 RJ 12
- X Switched AC
- Y 3-Way Switch (Low Voltage)
- V USB-C (45W High Speed Charging Port)
- S USB-C (25W High Speed Charging Port)
- R Switched AC (Rocker Switch)
- D Dimmer Switch

#### Plug:

Supplied with Low Profile Flat 45° Angle 120 VAC Plug

Optional Standard Straight 120 VAC Plug

Optional Straight 120 VAC Pass-through Plug

- CLEAN, COMPACT DESIGN
- STREAMLINED
- LOW PROFILE
- SIDE-EXITING CORDS
- PLUG & PLAY
- 6' AC CORD & PLUG (FLAT PLUG STANDARD)
- CUSTOMIZABLE CONFIGURATIONS AND FINISHES
- UL LISTED FOR MOUNTING IN FURNITURE
- 15A