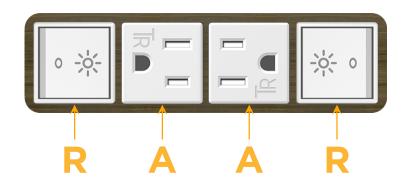

### Module/Port Options:

- A Tamper Resistant AC Receptacle
- E USB-A & USB-C (20W)
- M Double USB-A (Fast Charging Ports 18W)
- H HDMI
- 6 CAT 6
- 12 RJ 12
- X Switched AC
- Y 3-Way Switch (Low Voltage)
- V USB-C (45W High Speed Charging Port)
- S USB-C (25W High Speed Charging Port)
- R Switched AC (Rocker Switch)
- D Dimmer Switch