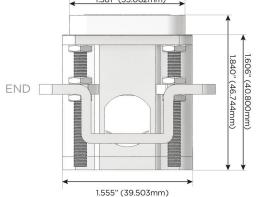

45° Angle 120 VAC Plug

Optional Standard Straight 120 VAC Plug

Optional Straight 120 VAC Pass-through Plug

- CLEAN, COMPACT DESIGN
- STREAMLINED
- LOW PROFILE
- SIDE-EXITING CORDS
- PLUG & PLAY
- 6' AC CORD & PLUG (FLAT PLUG STANDARD)
- CUSTOMIZABLE CONFIGURATIONS AND FINISHES
- UL LISTED FOR MOUNTING IN FURNITURE
- 15A

 $\Lambda$ 

UL LISTED AND APPROVED FOR USE ONLY WITH METRO LIGHT & POWER'S UL LISTED LEDS & CLASS 2 UL LISTED LED DRIVERS





# AC POWER & DATA CONNECTIVITY SOLUTION

M-POWER-4TW-ASRY-SS8B(2)

Specs:

# Distributed by



Mormax Company, Inc.
8 Westchester Plaza

Elmsford, NY 10523

914-699-0101

sales@mormax.com
mormax.com

# Modules/Ports:

- A Tamper Resistant AC Receptacle
- S USB-C (25W High Speed Charging Port)
- R Switched AC (Rocker Switch)
- Y 3-Way Switch