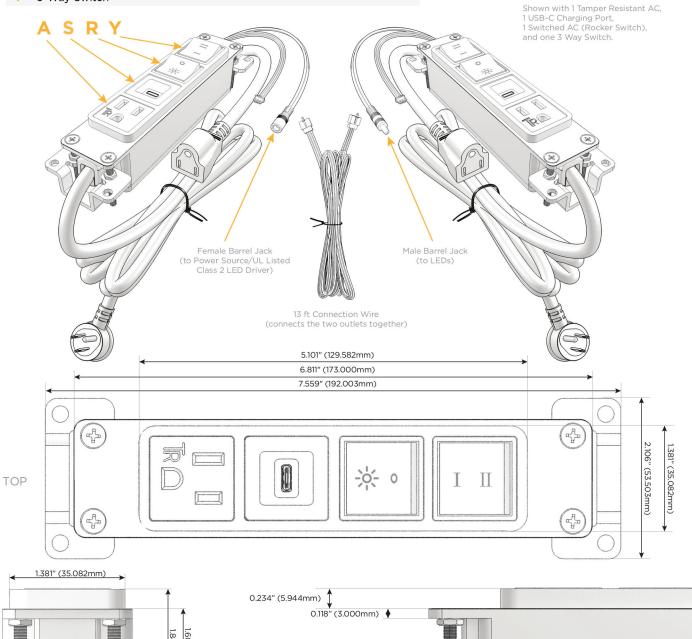

# AC POWER & DATA CONNECTIVITY SOLUTION

M-POWER-4TW-ASRY-SS8B(2)

Specs:

# Modules/Ports:

- A Tamper Resistant AC Receptacle
- S USB-C (25W High Speed Charging Port)
- R Switched AC (Rocker Switch)
- Y 3-Way Switch