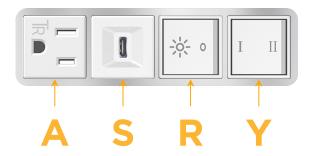

# **Module/Port Options:**

- A Tamper Resistant AC Receptacle
- E USB-A & USB-C (20W)
- M Double USB-A (Fast Charging Ports 18W)
- H HDMI
- 6 CAT 6
- 12 RJ 12
- X Switched AC
- Y 3-Way Switch (Low Voltage)
- V USB-C (45W High Speed Charging Port)
- S USB-C (25W High Speed Charging Port)
- R Switched AC (Rocker Switch)
- Dimmer Switch

# Modules/Ports:

- A Tamper Resistant AC Receptacle
- S USB-C (25W High Speed Charging Port)
- R Switched AC (Rocker Switch)
- Y 3-Way Switch