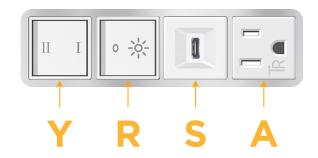

# **Module/Port Options:**

- A Tamper Resistant AC Receptacle
- E USB-A & USB-C (20W)
- M Double USB-A (Fast Charging Ports 18W)
- H HDMI
- 6 CAT 6
- 12 RJ 12
- X Switched AC
- Y 3-Way Switch (Low Voltage)
- V USB-C (45W High Speed Charging Port)
- S USB-C (25W High Speed Charging Port)
- R Switched AC (Rocker Switch)
- Dimmer Switch

# Modules/Ports:

- A Tamper Resistant AC Receptacle
- S USB-C (25W High Speed Charging Port)
- R Switched AC (Rocker Switch)
- Y 3-Way Switch