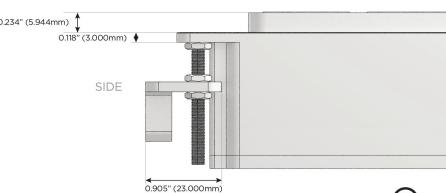

° Angle 120 VAC Plug

Optional Standard Straight 120 VAC Plug

Optional Straight 120 VAC Pass-through Plug

- CLEAN, COMPACT DESIGN
- STREAMLINED
- LOW PROFILE
- SIDE-EXITING CORDS
- PLUG & PLAY
- 6' AC CORD & PLUG (FLAT PLUG STANDARD)
- CUSTOMIZABLE CONFIGURATIONS AND FINISHES
- UL LISTED FOR MOUNTING IN FURNITURE
- 15A

 $\Lambda$ 

UL LISTED AND APPROVED FOR USE ONLY WITH METRO LIGHT & POWER'S UL LISTED LEDS & CLASS 2 UL LISTED LED DRIVERS





# AC POWER & DATA CONNECTIVITY SOLUTION

M-POWER-4TW-ASRY-SS8B(2)

Specs:

# Distributed by



Mormax Company, Inc.
8 Westchester Plaza

Elmsford, NY 10523

914-699-0101

sales@mormax.com
mormax.com

# Modules/Ports:

- A Tamper Resistant AC Receptacle
- S USB-C (25W High Speed Charging Port)
- R Switched AC (Rocker Switch)
- Y 3-Way Switch