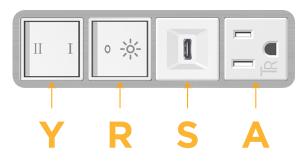

## Features: Module/Port Options:

- A Tamper Resistant AC Receptacle
- E USB-A & USB-C (20W)
- M Double USB-A (Fast Charging Ports 18W)
- H HDMI
- 6 CAT 6
- 12 RJ 12
- X Switched AC
- Y 3-Way Switch (Low Voltage)
- V USB-C (45W High Speed Charging Port)
- S USB-C (25W High Speed Charging Port)
- R Switched AC (Rocker Switch)
- D Dimmer Switch

### Plug:

Supplied with Low Profile Flat 45° Angle 120 VAC Plug

Optional Standard Straight 120 VAC Plug

Optional Straight 120 VAC Pass-through Plug

- CLEAN, COMPACT DESIGN
- STREAMLINED
- LOW PROFILE
- SIDE-EXITING CORDS
- PLUG & PLAY
- 6' AC CORD & PLUG (FLAT PLUG STANDARD)
- CUSTOMIZABLE CONFIGURATIONS AND FINISHES
- UL LISTED FOR MOUNTING IN FURNITURE
- 15A

/ UL LISTED AND APPROVED FOR USE ONLY WITH METRO LIGHT & POWER'S UL LISTED LEDS & CLASS 2 UL LISTED LED DRIVERS