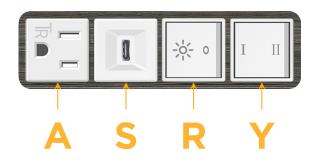

## Modules/Ports:

- Tamper Resistant AC Receptacle
- USB-C (25W High Speed Charging Port)
- Switched AC (Rocker Switch)
- 3-Way Switch