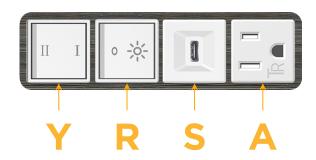

## Modules/Ports:

- Tamper Resistant AC Receptacle
- USB-C (25W High Speed Charging Port)
- Switched AC (Rocker Switch)
- 3-Way Switch