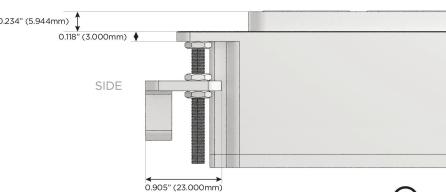

at 45° Angle 120 VAC Plug

Optional Standard Straight 120 VAC Plug

Optional Straight 120 VAC Pass-through Plug

- CLEAN, COMPACT DESIGN
- STREAMLINED
- LOW PROFILE
- SIDE-EXITING CORDS
- PLUG & PLAY
- 6' AC CORD & PLUG (FLAT PLUG STANDARD)
- CUSTOMIZABLE CONFIGURATIONS AND FINISHES
- UL LISTED FOR MOUNTING IN FURNITURE
- 15A

 $\Lambda$ 

UL LISTED AND APPROVED FOR USE ONLY WITH METRO LIGHT & POWER'S UL LISTED LEDS & CLASS 2 UL LISTED LED DRIVERS





## AC POWER & DATA CONNECTIVITY SOLUTION

M-POWER-4TW-ASRY-S3AB(2)

Specs:

# Distributed by



Mormax Company, Inc. 8 Westchester Plaza

Elmsford, NY 10523

sales@mormax.com

914-699-0101

mormax.com

## Modules/Ports:

- Tamper Resistant AC Receptacle
- USB-C (25W High Speed Charging Port)
- Switched AC (Rocker Switch)
- 3-Way Switch