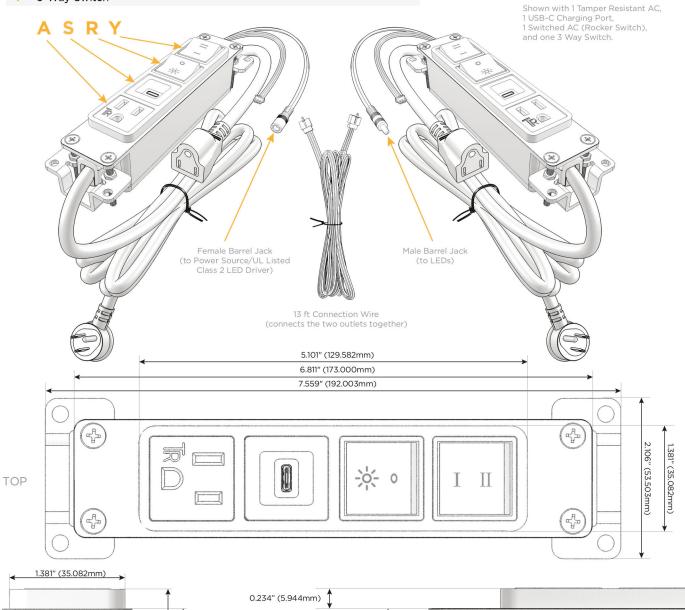

## AC POWER & DATA CONNECTIVITY SOLUTION

M-POWER-4TW-ASRY-S3AB(2)

Specs:

## Modules/Ports:

- Tamper Resistant AC Receptacle
- USB-C (25W High Speed Charging Port)
- Switched AC (Rocker Switch)
- 3-Way Switch

## **Module/Port Options:**

- A Tamper Resistant AC Receptacle
- E USB-A & USB-C (20W)
- M Double USB-A (Fast Charging Ports 18W)
- H HDMI
- 6 CAT 6
- 12 RJ 12
- X Switched AC
- Y 3-Way Switch (Low Voltage)
- V USB-C (45W High Speed Charging Port)
- S USB-C (25W High Speed Charging Port)
- R Switched AC (Rocker Switch)
- Dimmer Switch

#### Plug:

Supplied with Low Profile Flat 45° Angle 120 VAC Plug

Optional Standard Straight 120 VAC Plug

Optional Straight 120 VAC Pass-through Plug

- CLEAN, COMPACT DESIGN
- STREAMLINED
- LOW PROFILE
- SIDE-EXITING CORDS
- PLUG & PLAY
- 6' AC CORD & PLUG (FLAT PLUG STANDARD)
- CUSTOMIZABLE CONFIGURATIONS AND FINISHES
- UL LISTED FOR MOUNTING IN FURNITURE
- 15A

 $\Lambda$ 

UL LISTED AND APPROVED FOR USE ONLY WITH METRO LIGHT & POWER'S UL LISTED LEDS & CLASS 2 UL LISTED LED DRIVERS