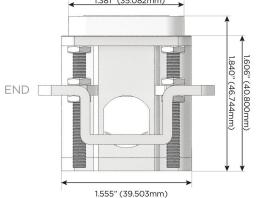

Flat 45° Angle 120 VAC Plug

Optional Standard Straight 120 VAC Plug

Optional Straight 120 VAC Pass-through Plug

- CLEAN, COMPACT DESIGN
- STREAMLINED
- LOW PROFILE
- SIDE-EXITING CORDS
- PLUG & PLAY
- 6' AC CORD & PLUG (FLAT PLUG STANDARD)
- CUSTOMIZABLE CONFIGURATIONS AND FINISHES
- UL LISTED FOR MOUNTING IN FURNITURE
- 15A

 $\Lambda$ 

UL LISTED AND APPROVED FOR USE ONLY WITH METRO LIGHT & POWER'S UL LISTED LEDS & CLASS 2 UL LISTED LED DRIVERS





## AC POWER & DATA CONNECTIVITY SOLUTION

M-POWER-4TW-ASRY-S3AB(2)

Specs:

# Distributed by



Mormax Company, Inc. 8 Westchester Plaza

Elmsford, NY 10523

sales@mormax.com

914-699-0101

mormax.com

## Modules/Ports:

- Tamper Resistant AC Receptacle
- USB-C (25W High Speed Charging Port)
- Switched AC (Rocker Switch)
- 3-Way Switch