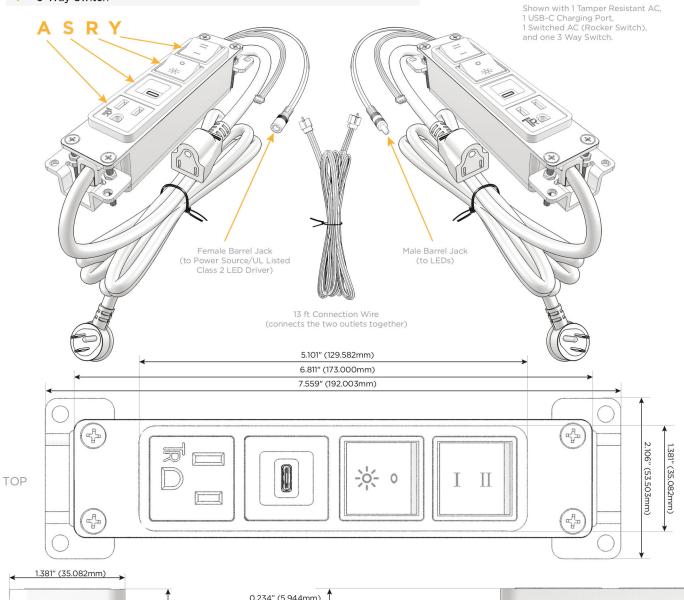

# **Module/Port Options:**

- A Tamper Resistant AC Receptacle
- E USB-A & USB-C (20W)
- M Double USB-A (Fast Charging Ports 18W)
- H HDMI
- 6 CAT 6
- 12 RJ 12
- X Switched AC
- Y 3-Way Switch (Low Voltage)
- V USB-C (45W High Speed Charging Port)
- S USB-C (25W High Speed Charging Port)
- R Switched AC (Rocker Switch)
- Dimmer Switch

# Modules/Ports:

- A Tamper Resistant AC Receptacle
- S USB-C (25W High Speed Charging Port)
- R Switched AC (Rocker Switch)
- Y 3-Way Switch