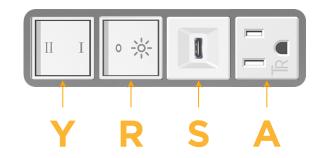

# **Module/Port Options:**

- A Tamper Resistant AC Receptacle
- E USB-A & USB-C (20W)
- M Double USB-A (Fast Charging Ports 18W)
- H HDMI
- 6 CAT 6
- 12 RJ 12
- X Switched AC
- Y 3-Way Switch (Low Voltage)
- V USB-C (45W High Speed Charging Port)
- S USB-C (25W High Speed Charging Port)
- R Switched AC (Rocker Switch)
- Dimmer Switch

# Modules/Ports:

- A Tamper Resistant AC Receptacle
- S USB-C (25W High Speed Charging Port)
- R Switched AC (Rocker Switch)
- Y 3-Way Switch