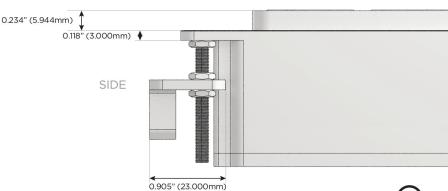

#### Plug:

Supplied with Low Profile Flat 45° Angle 120 VAC Plug

Optional Standard Straight 120 VAC Plug

Optional Straight 120 VAC Pass-through Plug

- CLEAN, COMPACT DESIGN
- STREAMLINED
- LOW PROFILE
- SIDE-EXITING CORDS
- PLUG & PLAY
- 6' AC CORD & PLUG (FLAT PLUG STANDARD)
- CUSTOMIZABLE CONFIGURATIONS AND FINISHES
- UL LISTED FOR MOUNTING IN FURNITURE
- 15A