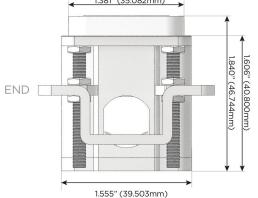

#### Plug:

Supplied with Low Profile Flat 45° Angle 120 VAC Plug

Optional Standard Straight 120 VAC Plug

Optional Straight 120 VAC Pass-through Plug

- CLEAN, COMPACT DESIGN
- STREAMLINED
- LOW PROFILE
- SIDE-EXITING CORDS
- PLUG & PLAY
- 6' AC CORD & PLUG (FLAT PLUG STANDARD)
- CUSTOMIZABLE CONFIGURATIONS AND FINISHES
- UL LISTED FOR MOUNTING IN FURNITURE
- 15A