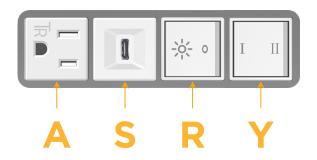

# **Module/Port Options:**

- A Tamper Resistant AC Receptacle
- E USB-A & USB-C (20W)
- M Double USB-A (Fast Charging Ports 18W)
- H HDMI
- 6 CAT 6
- 12 RJ 12
- X Switched AC
- Y 3-Way Switch (Low Voltage)
- V USB-C (45W High Speed Charging Port)
- S USB-C (25W High Speed Charging Port)
- R Switched AC (Rocker Switch)
- Dimmer Switch

# Modules/Ports:

- A Tamper Resistant AC Receptacle
- S USB-C (25W High Speed Charging Port)
- R Switched AC (Rocker Switch)
- Y 3-Way Switch