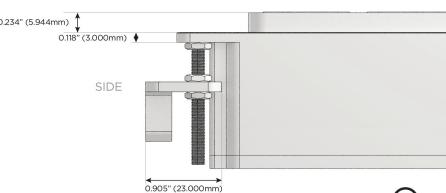

## Plug:

Supplied with Low Profile Flat 45° Angle 120 VAC Plug

Optional Standard Straight 120 VAC Plug

Optional Straight 120 VAC Pass-through Plug

- CLEAN, COMPACT DESIGN
- STREAMLINED
- LOW PROFILE
- SIDE-EXITING CORDS
- PLUG & PLAY
- 6' AC CORD & PLUG (FLAT PLUG STANDARD)
- CUSTOMIZABLE CONFIGURATIONS AND FINISHES
- UL LISTED FOR MOUNTING IN FURNITURE
- 15A