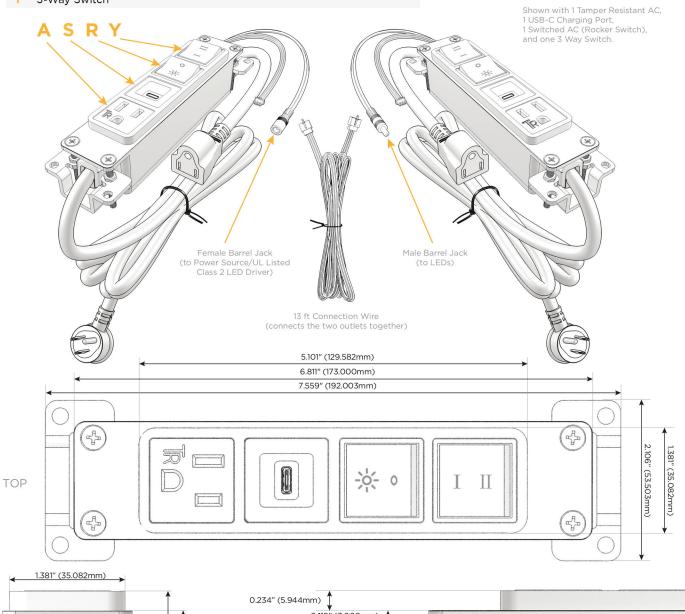

### **Module/Port Options:**

- Tamper Resistant AC Receptacle
- E USB-A & USB-C (20W)
- M Double USB-A (Fast Charging Ports 18W)
- H HDMI
- 6 CAT 6
- 12 RJ 12
- X Switched AC
- Y 3-Way Switch (Low Voltage)
- V USB-C (45W High Speed Charging Port)
- S USB-C (25W High Speed Charging Port)
- R Switched AC (Rocker Switch)
- Dimmer Switch

## Plug:

Supplied with Low Profile Flat 45° Angle 120 VAC Plug

Optional Standard Straight 120 VAC Plug

Optional Straight 120 VAC Pass-through Plug

- CLEAN, COMPACT DESIGN
- STREAMLINED
- LOW PROFILE
- SIDE-EXITING CORDS
- PLUG & PLAY
- 6' AC CORD & PLUG (FLAT PLUG STANDARD)
- CUSTOMIZABLE CONFIGURATIONS AND FINISHES
- UL LISTED FOR MOUNTING IN FURNITURE
- 15A

## Modules/Ports:

- Tamper Resistant AC Receptacle
- USB-C (25W High Speed Charging Port)
- Switched AC (Rocker Switch)
- 3-Way Switch