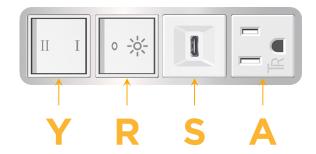

### **Module/Port Options:**

- Tamper Resistant AC Receptacle
- E USB-A & USB-C (20W)
- M Double USB-A (Fast Charging Ports 18W)
- H HDMI
- 6 CAT 6
- 12 RJ 12
- X Switched AC
- Y 3-Way Switch (Low Voltage)
- V USB-C (45W High Speed Charging Port)
- S USB-C (25W High Speed Charging Port)
- R Switched AC (Rocker Switch)
- Dimmer Switch

## Modules/Ports:

- Tamper Resistant AC Receptacle
- USB-C (25W High Speed Charging Port)
- Switched AC (Rocker Switch)
- 3-Way Switch