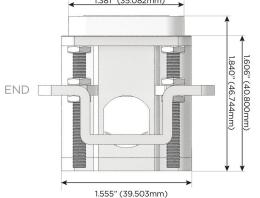

## Plug:

Supplied with Low Profile Flat 45° Angle 120 VAC Plug

Optional Standard Straight 120 VAC Plug

Optional Straight 120 VAC Pass-through Plug

- CLEAN, COMPACT DESIGN
- STREAMLINED
- LOW PROFILE
- SIDE-EXITING CORDS
- PLUG & PLAY
- 6' AC CORD & PLUG (FLAT PLUG STANDARD)
- CUSTOMIZABLE CONFIGURATIONS AND FINISHES
- UL LISTED FOR MOUNTING IN FURNITURE
- 15A