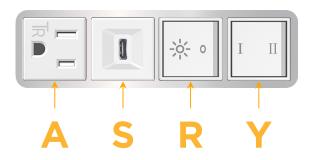

### **Module/Port Options:**

- Tamper Resistant AC Receptacle
- E USB-A & USB-C (20W)
- M Double USB-A (Fast Charging Ports 18W)
- H HDMI
- 6 CAT 6
- 12 RJ 12
- X Switched AC
- Y 3-Way Switch (Low Voltage)
- V USB-C (45W High Speed Charging Port)
- S USB-C (25W High Speed Charging Port)
- R Switched AC (Rocker Switch)
- Dimmer Switch

## Modules/Ports:

- Tamper Resistant AC Receptacle
- USB-C (25W High Speed Charging Port)
- Switched AC (Rocker Switch)
- 3-Way Switch