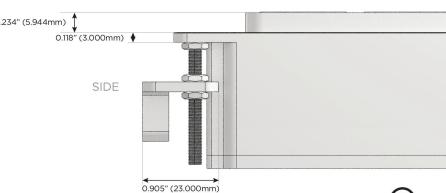

### Plug:

Supplied with Low Profile Flat 45° Angle 120 VAC Plug

Optional Standard Straight 120 VAC Plug

Optional Straight 120 VAC Pass-through Plug

- CLEAN, COMPACT DESIGN
- **STREAMLINED**
- **LOW PROFILE**
- SIDE-EXITING CORDS
- **PLUG & PLAY**
- 6' AC CORD & PLUG (FLAT PLUG STANDARD)
- **CUSTOMIZABLE CONFIGURATIONS AND FINISHES**
- **UL LISTED FOR MOUNTING IN FURNITURE**
- 15A