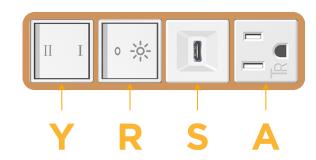

# **Module/Port Options:**

- **Tamper Resistant AC Receptacle**
- **USB-A & USB-C (20W)**
- Double USB-A (Fast Charging Ports 18W)
- **HDMI**
- CAT 6 6
- 12 RJ 12
- Switched AC
- 3-Way Switch (Low Voltage)
- USB-C (45W High Speed Charging Port)
- USB-C (25W High Speed Charging Port)
- Switched AC (Rocker Switch)
- **Dimmer Switch**

#### Specs: Modules/Ports:

- Tamper Resistant AC Receptacle
- USB-C (25W High Speed Charging Port)
- Switched AC (Rocker Switch)
- 3-Way Switch