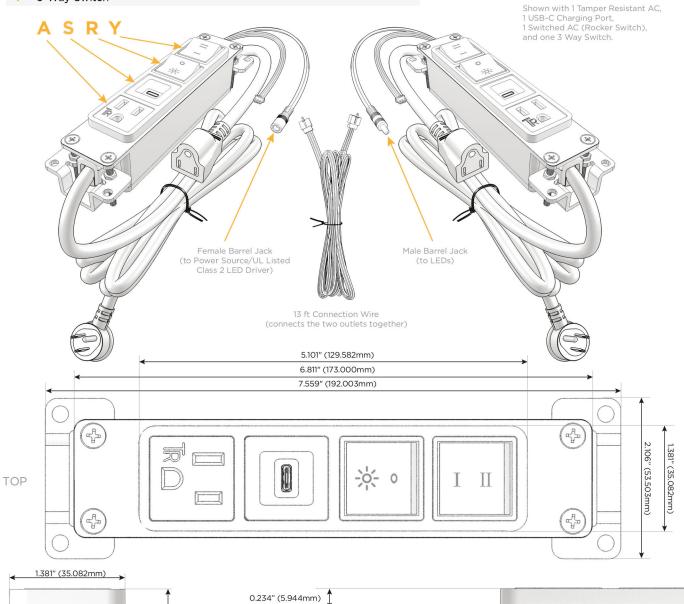

#### Specs: Modules/Ports:

- Tamper Resistant AC Receptacle
- USB-C (25W High Speed Charging Port)
- Switched AC (Rocker Switch)
- 3-Way Switch

UL LISTED AND APPROVED FOR USE ONLY WITH METRO LIGHT & POWER'S UL LISTED LEDS & CLASS 2 UL LISTED LED DRIVERS