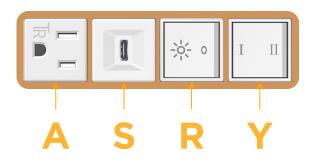

# **Module/Port Options:**

- **Tamper Resistant AC Receptacle**
- **USB-A & USB-C (20W)**
- Double USB-A (Fast Charging Ports 18W)
- **HDMI**
- CAT 6 6
- 12 RJ 12
- Switched AC
- 3-Way Switch (Low Voltage)
- USB-C (45W High Speed Charging Port)
- USB-C (25W High Speed Charging Port)
- Switched AC (Rocker Switch)
- **Dimmer Switch**

#### Specs: Modules/Ports:

- Tamper Resistant AC Receptacle
- USB-C (25W High Speed Charging Port)
- Switched AC (Rocker Switch)
- 3-Way Switch