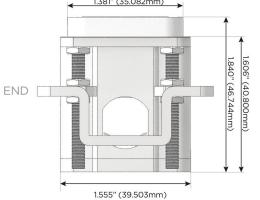

### Plug:

Supplied with Low Profile Flat 45° Angle 120 VAC Plug

Optional Standard Straight 120 VAC Plug

Optional Straight 120 VAC Pass-through Plug

- CLEAN, COMPACT DESIGN
- **STREAMLINED**
- **LOW PROFILE**
- SIDE-EXITING CORDS
- **PLUG & PLAY**
- 6' AC CORD & PLUG (FLAT PLUG STANDARD)
- **CUSTOMIZABLE CONFIGURATIONS AND FINISHES**
- **UL LISTED FOR MOUNTING IN FURNITURE**
- 15A