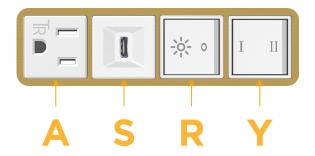

# **Module/Port Options:**

- A Tamper Resistant AC Receptacle
- E USB-A & USB-C (20W)
- M Double USB-A (Fast Charging Ports 18W)
- H HDMI
- 6 CAT 6
- 12 RJ 12
- X Switched AC
- Y 3-Way Switch (Low Voltage)
- V USB-C (45W High Speed Charging Port)
- S USB-C (25W High Speed Charging Port)
- R Switched AC (Rocker Switch)
- Dimmer Switch

# Modules/Ports:

- Tamper Resistant AC Receptacle
- USB-C (25W High Speed Charging Port)
- Switched AC (Rocker Switch)
- 3-Way Switch