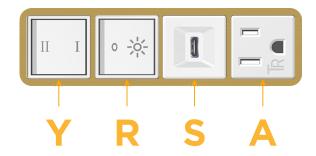

# **Module/Port Options:**

- A Tamper Resistant AC Receptacle
- E USB-A & USB-C (20W)
- M Double USB-A (Fast Charging Ports 18W)
- H HDMI
- 6 CAT 6
- 12 RJ 12
- X Switched AC
- Y 3-Way Switch (Low Voltage)
- V USB-C (45W High Speed Charging Port)
- S USB-C (25W High Speed Charging Port)
- R Switched AC (Rocker Switch)
- Dimmer Switch

# Modules/Ports:

- Tamper Resistant AC Receptacle
- USB-C (25W High Speed Charging Port)
- Switched AC (Rocker Switch)
- 3-Way Switch