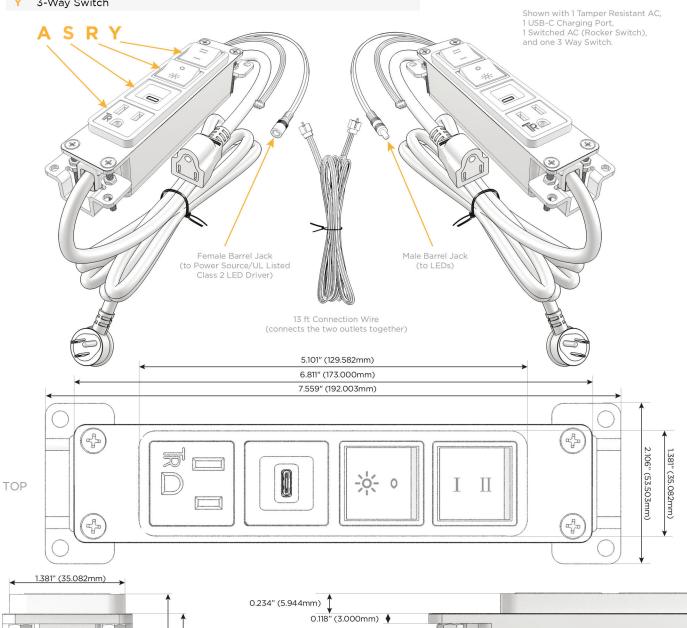

# **Module/Port Options:**

- A Tamper Resistant AC Receptacle
- E USB-A & USB-C (20W)
- M Double USB-A (Fast Charging Ports 18W)
- H HDMI
- 6 CAT 6
- 12 RJ 12
- X Switched AC
- Y 3-Way Switch (Low Voltage)
- V USB-C (45W High Speed Charging Port)
- S USB-C (25W High Speed Charging Port)
- R Switched AC (Rocker Switch)
- Dimmer Switch

# Plug:

Supplied with Low Profile Flat 45° Angle 120 VAC Plug

Optional Standard Straight 120 VAC Plug

Optional Straight 120 VAC Pass-through Plug

- CLEAN, COMPACT DESIGN
- STREAMLINED
- LOW PROFILE
- SIDE-EXITING CORDS
- PLUG & PLAY
- 6' AC CORD & PLUG (FLAT PLUG STANDARD)
- CUSTOMIZABLE CONFIGURATIONS AND FINISHES
- UL LISTED FOR MOUNTING IN FURNITURE
- 15A

# Modules/Ports:

- Tamper Resistant AC Receptacle
- USB-C (25W High Speed Charging Port)
- Switched AC (Rocker Switch)
- 3-Way Switch