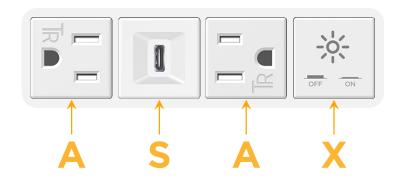

### Features:

| Module/Port Options: |                                                       |
|----------------------|-------------------------------------------------------|
| Α                    | Tamper Resistant AC Receptacle                        |
| Е                    | USB-A & USB-C (20W)                                   |
| М                    | Double USB-A (Fast Charging Ports - 18W)              |
| Н                    | HDMI                                                  |
| 6                    | CAT 6                                                 |
| 12                   | RJ 12                                                 |
| X                    | Switched AC                                           |
| Υ                    | 3-Way Switch (Low Voltage)                            |
| ٧                    | USB-C (45W High Speed Charging Port)                  |
| S                    | USB-C (25W High Speed Charging Port)                  |
| R                    | Switched AC (Rocker Switch)                           |
| D                    | Dimmer Switch                                         |
| Plug:                |                                                       |
|                      | Supplied with Low Profile Flat 45° Angle 120 VAC Plug |

## Modules/Ports:

- A Tamper Resistant AC Receptacle
- S USB-C (25W High Speed Charging Port)
- X Switched AC