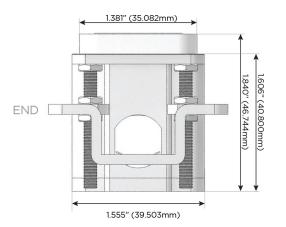

# Distributed by

MORMAX

Mormax Company, Inc.
8 Westchester Plaza

Elmsford, NY 10523

<u>&</u>

914-699-0101

TOP

1.381" (35.082mm)