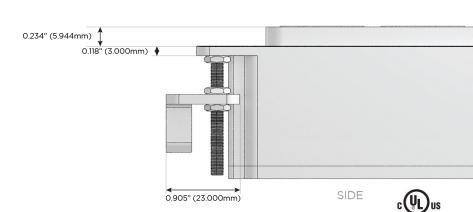

|                                                       |
|                      | Supplied with Low Profile Flat 45° Angle 120 VAC Plug |

Optional Standard Straight 120 VAC Plug Optional Straight 120 VAC Pass-through Plug

- CLEAN, COMPACT DESIGN
- STREAMLINED
- LOW PROFILE
- SIDE-EXITING CORDS
- PLUG & PLAY
- 6' AC CORD & PLUG (FLAT PLUG STANDARD)
- CUSTOMIZABLE CONFIGURATIONS AND FINISHES
- UL LISTED FOR MOUNTING IN FURNITURE
- 15A



#### AC POWER & DATA CONNECTIVITY SOLUTION

M-POWER-4TW-ASAX-WAB

Specs:

# Distributed by

MORMAX

Mormax Company, Inc.
8 Westchester Plaza

Elmsford, NY 10523

<u>&</u>

914-699-0101

TOP

1.381" (35.082mm)

sales@mormax.com
mormax.com

## Modules/Ports:

- A Tamper Resistant AC Receptacle
- S USB-C (25W High Speed Charging Port)
- X Switched AC