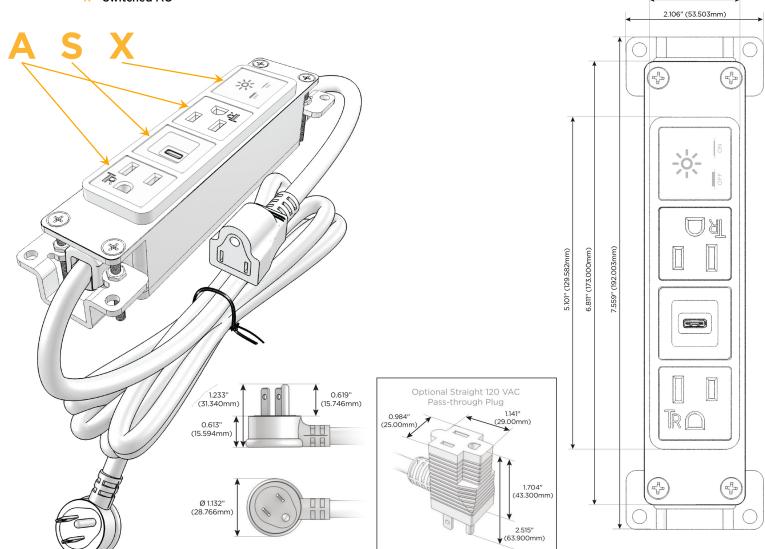

### Features:

| Module/Port Options: |                                                       |
|----------------------|-------------------------------------------------------|
| Α                    | Tamper Resistant AC Receptacle                        |
| Е                    | USB-A & USB-C (20W)                                   |
| М                    | Double USB-A (Fast Charging Ports - 18W)              |
| Н                    | HDMI                                                  |
| 6                    | CAT 6                                                 |
| 12                   | RJ 12                                                 |
| X                    | Switched AC                                           |
| Υ                    | 3-Way Switch (Low Voltage)                            |
| ٧                    | USB-C (45W High Speed Charging Port)                  |
| S                    | USB-C (25W High Speed Charging Port)                  |
| R                    | Switched AC (Rocker Switch)                           |
| D                    | Dimmer Switch                                         |
| Plug:                |                                                       |
|                      | Supplied with Low Profile Flat 45° Angle 120 VAC Plug |

Optional Standard Straight 120 VAC Plug Optional Straight 120 VAC Pass-through Plug

- CLEAN, COMPACT DESIGN
- STREAMLINED
- LOW PROFILE
- SIDE-EXITING CORDS
- PLUG & PLAY
- 6' AC CORD & PLUG (FLAT PLUG STANDARD)
- CUSTOMIZABLE CONFIGURATIONS AND FINISHES
- UL LISTED FOR MOUNTING IN FURNITURE
- 15A

## Modules/Ports:

- A Tamper Resistant AC Receptacle
- S USB-C (25W High Speed Charging Port)
- X Switched AC