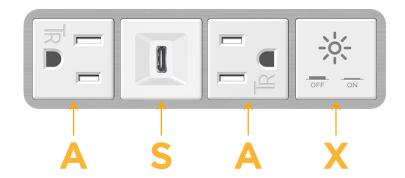

## **Module/Port Options:**

- **Tamper Resistant AC Receptacle**
- USB-A & USB-C (20W)
- Double USB-A (Fast Charging Ports 18W)
- **HDMI**
- CAT 6
- **RJ 12**
- Switched AC
- 3-Way Switch (Low Voltage)
- USB-C (45W High Speed Charging Port)
- USB-C (25W High Speed Charging Port)
- Switched AC (Rocker Switch)
- **Dimmer Switch**

1.381" (35.082mm)

sales@mormax.com

8 Westchester Plaza Elmsford, NY 10523

Specs: Modules/Ports:

S USB-C (25W High Speed Charging Port)

**Tamper Resistant AC Receptacle** 

X Switched AC