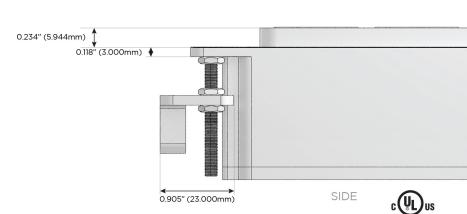

1.381" (35.082mm)

sales@mormax.com

8 Westchester Plaza Elmsford, NY 10523

Specs: Modules/Ports:

S USB-C (25W High Speed Charging Port)

**Tamper Resistant AC Receptacle** 

X Switched AC