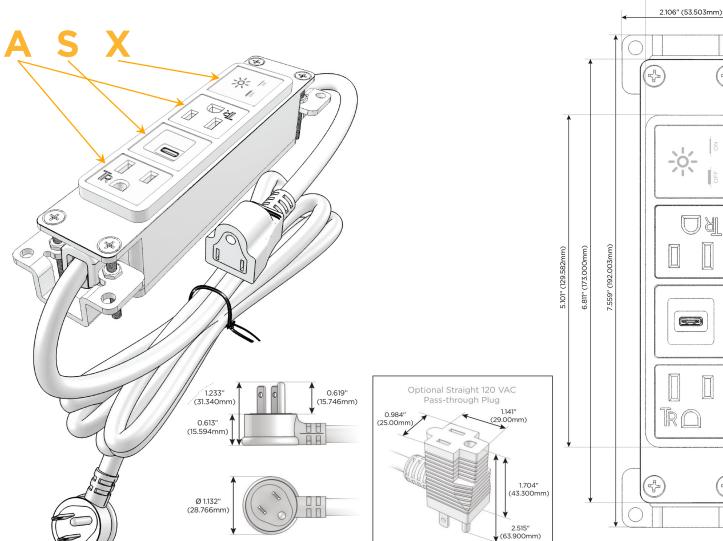

## **Module/Port Options:**

- **Tamper Resistant AC Receptacle**
- USB-A & USB-C (20W)
- Double USB-A (Fast Charging Ports 18W)
- **HDMI**
- CAT 6
- **RJ 12**
- Switched AC
- 3-Way Switch (Low Voltage)
- USB-C (45W High Speed Charging Port)
- USB-C (25W High Speed Charging Port)
- Switched AC (Rocker Switch)
- **Dimmer Switch**

### Plug:

Supplied with Low Profile Flat 45° Angle 120 VAC Plug

Optional Standard Straight 120 VAC Plug

Optional Straight 120 VAC Pass-through Plug

- CLEAN, COMPACT DESIGN
- **STREAMLINED**
- **LOW PROFILE**
- SIDE-EXITING CORDS
- **PLUG & PLAY**
- 6' AC CORD & PLUG (FLAT PLUG STANDARD)
- **CUSTOMIZABLE CONFIGURATIONS AND FINISHES**
- **UL LISTED FOR MOUNTING IN FURNITURE**
- 15A

1.381" (35.082mm)

sales@mormax.com

8 Westchester Plaza Elmsford, NY 10523

Specs: Modules/Ports:

S USB-C (25W High Speed Charging Port)

**Tamper Resistant AC Receptacle** 

X Switched AC