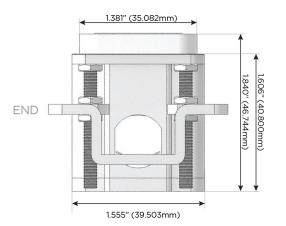

1.381" (35.082mm)

sales@mormax.com

8 Westchester Plaza Elmsford, NY 10523

Specs: Modules/Ports:

S USB-C (25W High Speed Charging Port)

**Tamper Resistant AC Receptacle** 

X Switched AC