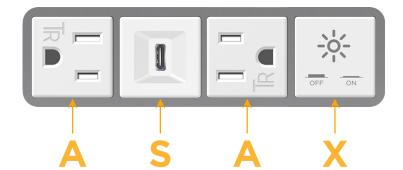

### **Module/Port Options:**

- A Tamper Resistant AC Receptacle
- E USB-A & USB-C (20W)
- M Double USB-A (Fast Charging Ports 18W)
- H HDMI
- 6 CAT 6
- 12 RJ 12
- X Switched AC
- Y 3-Way Switch (Low Voltage)
- V USB-C (45W High Speed Charging Port)
- S USB-C (25W High Speed Charging Port)
- R Switched AC (Rocker Switch)
- D Dimmer Switch

**Tamper Resistant AC Receptacle** 

USB-C (25W High Speed Charging Port)

Switched AC