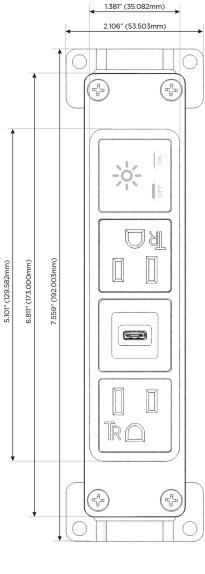

### **Module/Port Options:**

- A Tamper Resistant AC Receptacle
- E USB-A & USB-C (20W)
- M Double USB-A (Fast Charging Ports 18W)
- H HDMI
- 6 CAT 6
- 12 RJ 12
- X Switched AC
- Y 3-Way Switch (Low Voltage)
- V USB-C (45W High Speed Charging Port)
- S USB-C (25W High Speed Charging Port)
- R Switched AC (Rocker Switch)
- D Dimmer Switch

**Tamper Resistant AC Receptacle** 

USB-C (25W High Speed Charging Port)

Switched AC