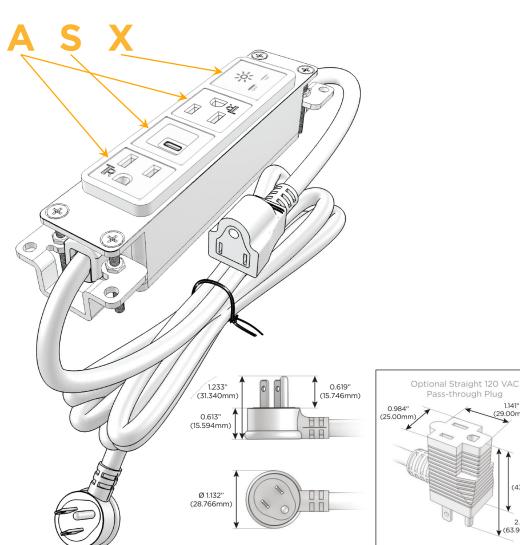

#### Plug:

Supplied with Low Profile Flat 45 $^{\circ}$  Angle 120 VAC Plug

Optional Standard Straight 120 VAC Plug

Optional Straight 120 VAC Pass-through Plug

- CLEAN, COMPACT DESIGN
- STREAMLINED
- LOW PROFILE
- SIDE-EXITING CORDS
- PLUG & PLAY
- 6' AC CORD & PLUG (FLAT PLUG STANDARD)
- CUSTOMIZABLE CONFIGURATIONS AND FINISHES
- UL LISTED FOR MOUNTING IN FURNITURE
- 15A

**Tamper Resistant AC Receptacle** 

USB-C (25W High Speed Charging Port)

Switched AC