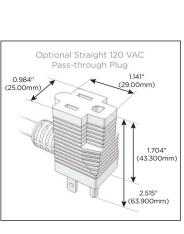

#### Plug:

Supplied with Low Profile Flat 45 $^{\circ}$  Angle 120 VAC Plug

Optional Standard Straight 120 VAC Plug

Optional Straight 120 VAC Pass-through Plug

- CLEAN, COMPACT DESIGN
- STREAMLINED
- LOW PROFILE
- SIDE-EXITING CORDS
- PLUG & PLAY
- 6' AC CORD & PLUG (FLAT PLUG STANDARD)
- CUSTOMIZABLE CONFIGURATIONS AND FINISHES
- UL LISTED FOR MOUNTING IN FURNITURE
- 15A