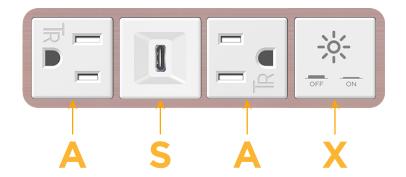

### **Module/Port Options:**

- A Tamper Resistant AC Receptacle
- E USB-A & USB-C (20W)
- M Double USB-A (Fast Charging Ports 18W)
- H HDMI
- 6 CAT 6
- 12 RJ 12
- X Switched AC
- Y 3-Way Switch (Low Voltage)
- V USB-C (45W High Speed Charging Port)
- S USB-C (25W High Speed Charging Port)
- R Switched AC (Rocker Switch)
- D Dimmer Switch

#### Specs: **Modules/Ports:**

**Tamper Resistant AC Receptacle** 

USB-C (25W High Speed Charging Port)

Switched AC