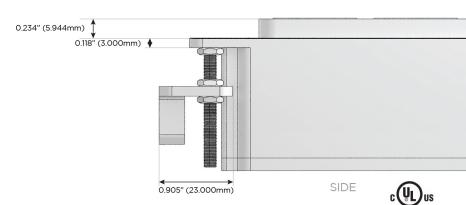

#### Plug:

Supplied with Low Profile Flat 45° Angle 120 VAC Plug

Optional Standard Straight 120 VAC Plug

Optional Straight 120 VAC Pass-through Plug

- CLEAN, COMPACT DESIGN
- STREAMLINED
- LOW PROFILE
- SIDE-EXITING CORDS
- PLUG & PLAY
- 6' AC CORD & PLUG (FLAT PLUG STANDARD)
- CUSTOMIZABLE CONFIGURATIONS AND FINISHES
- UL LISTED FOR MOUNTING IN FURNITURE
- 15A