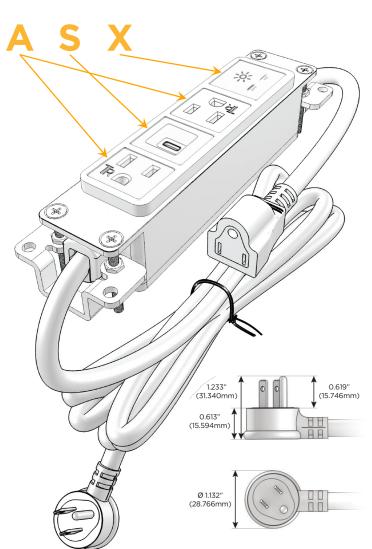

### **Module/Port Options:**

- A Tamper Resistant AC Receptacle
- E USB-A & USB-C (20W)
- M Double USB-A (Fast Charging Ports 18W)
- H HDMI
- 6 CAT 6
- 12 RJ 12
- X Switched AC
- Y 3-Way Switch (Low Voltage)
- V USB-C (45W High Speed Charging Port)
- S USB-C (25W High Speed Charging Port)
- R Switched AC (Rocker Switch)
- D Dimmer Switch

#### Plug:

Supplied with Low Profile Flat 45° Angle 120 VAC Plug

Optional Standard Straight 120 VAC Plug

Optional Straight 120 VAC Pass-through Plug

- CLEAN, COMPACT DESIGN
- STREAMLINED
- LOW PROFILE
- SIDE-EXITING CORDS
- PLUG & PLAY
- 6' AC CORD & PLUG (FLAT PLUG STANDARD)
- CUSTOMIZABLE CONFIGURATIONS AND FINISHES
- UL LISTED FOR MOUNTING IN FURNITURE
- 15A

#### Specs: **Modules/Ports:**

**Tamper Resistant AC Receptacle** 

USB-C (25W High Speed Charging Port)

Switched AC