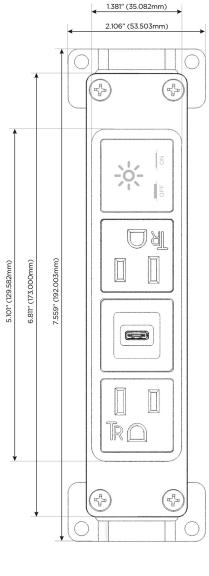

### **Module/Port Options:**

- A Tamper Resistant AC Receptacle
- E USB-A & USB-C (20W)
- M Double USB-A (Fast Charging Ports 18W)
- H HDMI
- 6 CAT 6
- 12 RJ 12
- X Switched AC
- Y 3-Way Switch (Low Voltage)
- V USB-C (45W High Speed Charging Port)
- S USB-C (25W High Speed Charging Port)
- R Switched AC (Rocker Switch)
- D Dimmer Switch

#### Specs: **Modules/Ports:**

**Tamper Resistant AC Receptacle** 

USB-C (25W High Speed Charging Port)

Switched AC