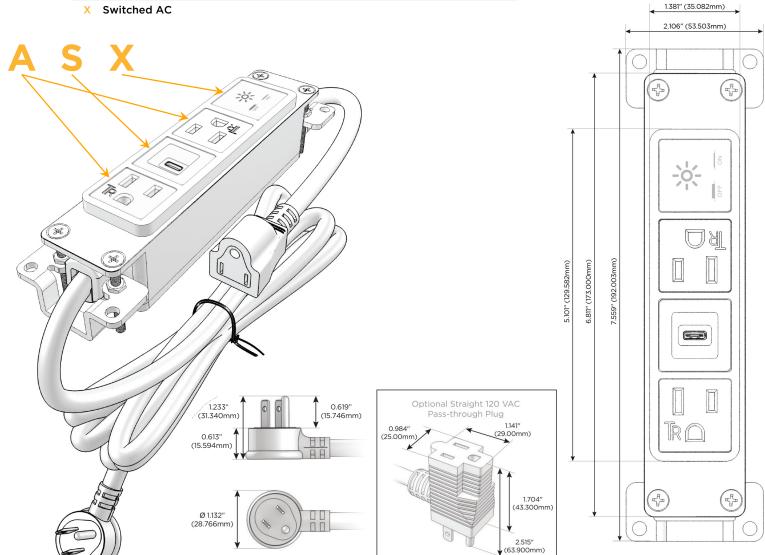

## Features:

| Module/Port Options: |                                                       |
|----------------------|-------------------------------------------------------|
| Α                    | Tamper Resistant AC Receptacle                        |
| Е                    | USB-A & USB-C (20W)                                   |
| М                    | Double USB-A (Fast Charging Ports - 18W)              |
| Н                    | HDMI                                                  |
| 6                    | CAT 6                                                 |
| 12                   | RJ 12                                                 |
| X                    | Switched AC                                           |
| Υ                    | 3-Way Switch (Low Voltage)                            |
| ٧                    | USB-C (45W High Speed Charging Port)                  |
| S                    | USB-C (25W High Speed Charging Port)                  |
| R                    | Switched AC (Rocker Switch)                           |
| D                    | Dimmer Switch                                         |
| Plug:                |                                                       |
|                      | Supplied with Low Profile Flat 45° Angle 120 VAC Plug |

Optional Standard Straight 120 VAC Plug Optional Straight 120 VAC Pass-through Plug

- CLEAN, COMPACT DESIGN
- STREAMLINED
- LOW PROFILE
- SIDE-EXITING CORDS
- PLUG & PLAY
- 6' AC CORD & PLUG (FLAT PLUG STANDARD)
- CUSTOMIZABLE CONFIGURATIONS AND FINISHES
- UL LISTED FOR MOUNTING IN FURNITURE
- 15A

**Tamper Resistant AC Receptacle** 

USB-C (25W High Speed Charging Port)

Switched AC