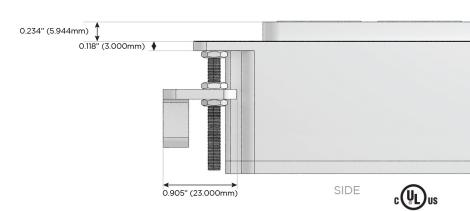

|
| Plug:                |                                                       |
|                      | Supplied with Low Profile Flat 45° Angle 120 VAC Plug |

Optional Standard Straight 120 VAC Plug Optional Straight 120 VAC Pass-through Plug

- CLEAN, COMPACT DESIGN
- STREAMLINED
- LOW PROFILE
- SIDE-EXITING CORDS
- PLUG & PLAY
- 6' AC CORD & PLUG (FLAT PLUG STANDARD)
- CUSTOMIZABLE CONFIGURATIONS AND FINISHES
- UL LISTED FOR MOUNTING IN FURNITURE
- 15A





## AC POWER & DATA CONNECTIVITY SOLUTION

M-POWER-4TW-ASAX-CB

Specs:

## Distributed by

MORMAX

Mormax Company, Inc.

914-699-0101

TOP

8 Westchester Plaza Elmsford, NY 10523

sales@mormax.com mormax.com

**Modules/Ports:** 

**Tamper Resistant AC Receptacle** 

USB-C (25W High Speed Charging Port)

Switched AC