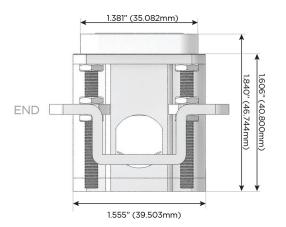

|
| Plug:                |                                                       |
|                      | Supplied with Low Profile Flat 45° Angle 120 VAC Plug |

Optional Standard Straight 120 VAC Plug Optional Straight 120 VAC Pass-through Plug

- CLEAN, COMPACT DESIGN
- STREAMLINED
- LOW PROFILE
- SIDE-EXITING CORDS
- PLUG & PLAY
- 6' AC CORD & PLUG (FLAT PLUG STANDARD)
- CUSTOMIZABLE CONFIGURATIONS AND FINISHES
- UL LISTED FOR MOUNTING IN FURNITURE
- 15A





## AC POWER & DATA CONNECTIVITY SOLUTION

M-POWER-4TW-ASAX-CB

Specs:

## Distributed by

MORMAX

Mormax Company, Inc.

914-699-0101

TOP

8 Westchester Plaza Elmsford, NY 10523

sales@mormax.com mormax.com

**Modules/Ports:** 

**Tamper Resistant AC Receptacle** 

USB-C (25W High Speed Charging Port)

Switched AC