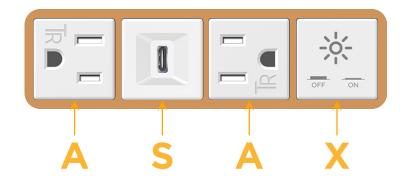

## Features:

| Module/Port Options: |                                                       |
|----------------------|-------------------------------------------------------|
| Α                    | Tamper Resistant AC Receptacle                        |
| Е                    | USB-A & USB-C (20W)                                   |
| М                    | Double USB-A (Fast Charging Ports - 18W)              |
| Н                    | HDMI                                                  |
| 6                    | CAT 6                                                 |
| 12                   | RJ 12                                                 |
| X                    | Switched AC                                           |
| Υ                    | 3-Way Switch (Low Voltage)                            |
| ٧                    | USB-C (45W High Speed Charging Port)                  |
| S                    | USB-C (25W High Speed Charging Port)                  |
| R                    | Switched AC (Rocker Switch)                           |
| D                    | Dimmer Switch                                         |
| Plug:                |                                                       |
|                      | Supplied with Low Profile Flat 45° Angle 120 VAC Plug |

**Tamper Resistant AC Receptacle** 

USB-C (25W High Speed Charging Port)

Switched AC