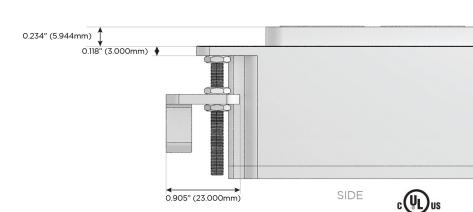

# Distributed by

Mormax Company, Inc. 8 Westchester Plaza

Elmsford, NY 10523

914-699-0101

sales@mormax.com mormax.com

TOP

1.381" (35.082mm)

Specs: