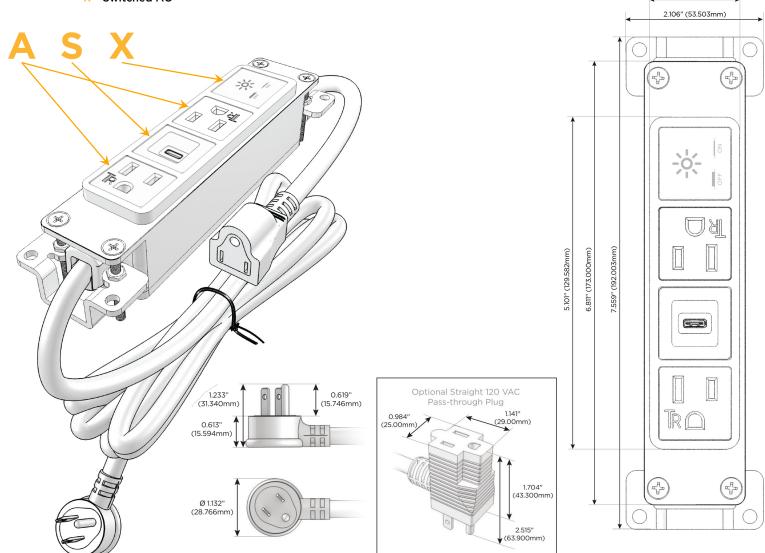

# **Module/Port Options:**

- A Tamper Resistant AC Receptacle
- E USB-A & USB-C (20W)
- M Double USB-A (Fast Charging Ports 18W)
- H HDMI
- 6 CAT 6
- 12 RJ 12
- X Switched AC
- Y 3-Way Switch (Low Voltage)
- V USB-C (45W High Speed Charging Port)
- S USB-C (25W High Speed Charging Port)
- R Switched AC (Rocker Switch)
- D Dimmer Switch

### Plug:

Supplied with Low Profile Flat 45° Angle 120 VAC Plug

Optional Standard Straight 120 VAC Plug

Optional Straight 120 VAC Pass-through Plug

- CLEAN, COMPACT DESIGN
- STREAMLINED
- LOW PROFILE
- SIDE-EXITING CORDS
- PLUG & PLAY
- 6' AC CORD & PLUG (FLAT PLUG STANDARD)
- CUSTOMIZABLE CONFIGURATIONS AND FINISHES
- UL LISTED FOR MOUNTING IN FURNITURE
- 15A

### **Modules/Ports:**

- **Tamper Resistant AC Receptacle**
- USB-C (25W High Speed Charging Port)
- Switched AC