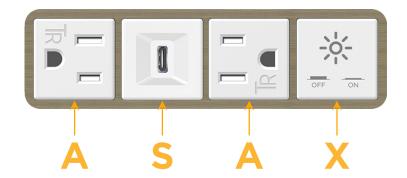

# **Module/Port Options:**

- A Tamper Resistant AC Receptacle
- E USB-A & USB-C (20W)
- M Double USB-A (Fast Charging Ports 18W)
- H HDMI
- 6 CAT 6
- 12 RJ 12
- X Switched AC
- Y 3-Way Switch (Low Voltage)
- V USB-C (45W High Speed Charging Port)
- S USB-C (25W High Speed Charging Port)
- R Switched AC (Rocker Switch)
- D Dimmer Switch

### **Modules/Ports:**

- **Tamper Resistant AC Receptacle**
- USB-C (25W High Speed Charging Port)
- Switched AC