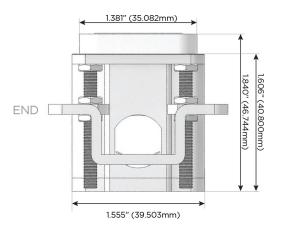

# Distributed by

Mormax Company, Inc. 8 Westchester Plaza

Elmsford, NY 10523

914-699-0101

sales@mormax.com mormax.com

TOP

1.381" (35.082mm)

Specs: